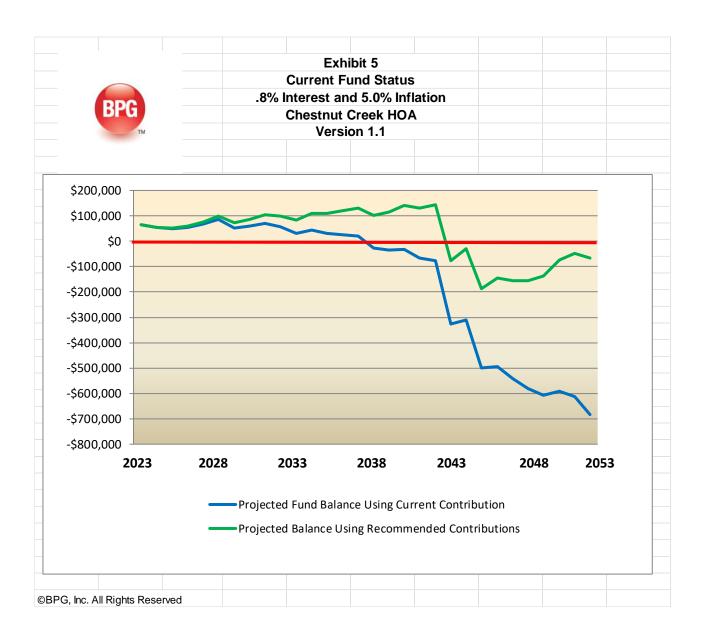

#### Impact on Exhibit 3

The "Recommended Annual Reserve Fund Contribution" reflects the current planned fund contribution with a 5% increase annually. I am assuming the funding to address the loan or assessment to be handles separately. Please note the fund stays positive until year 21 (2043)