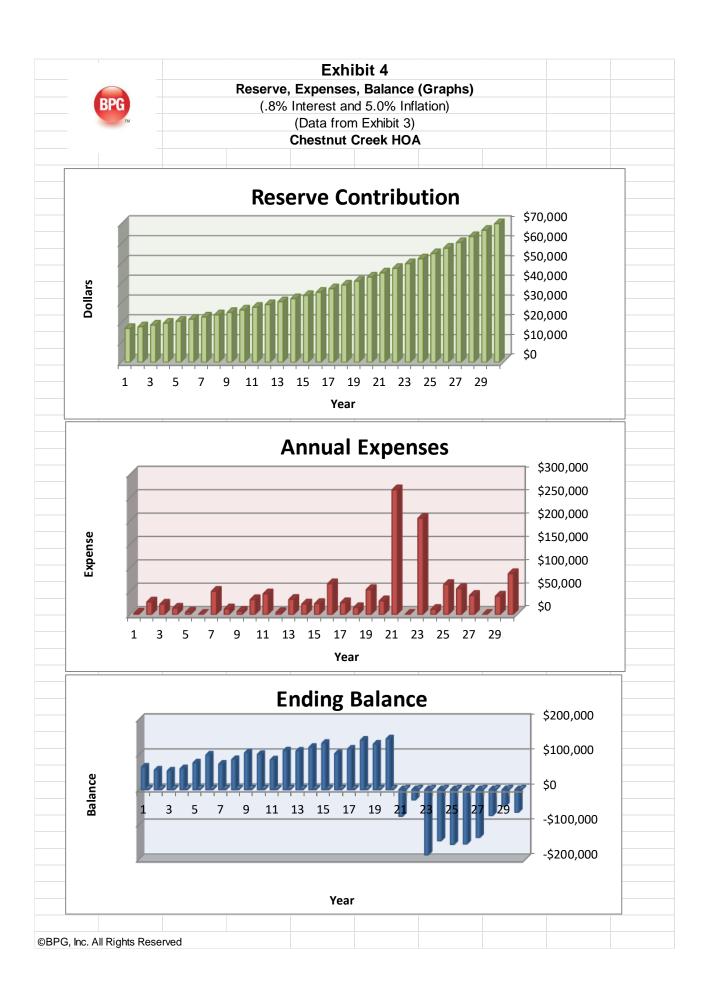

## Impact on Exhibit 4 & 5

These graphs change automatically based on the previous adjustments.

|                 |                                   |        |                    |    | E                      | Χŀ   | HIBIT 1                   |    |                                            |                                                       |                     |                          |                              |
|-----------------|-----------------------------------|--------|--------------------|----|------------------------|------|---------------------------|----|--------------------------------------------|-------------------------------------------------------|---------------------|--------------------------|------------------------------|
|                 | BPG                               |        |                    |    | Elemen                 | nt V | alue Summar               | y  |                                            |                                                       |                     |                          |                              |
|                 | TM TM                             |        | Chestnut Creek HOA |    |                        |      |                           |    |                                            |                                                       |                     |                          |                              |
|                 |                                   |        |                    |    | \                      | /ers | sion 1.1                  |    |                                            |                                                       |                     |                          |                              |
|                 |                                   | Quanti | ties               |    |                        |      | Value                     | S  |                                            |                                                       | _ife Ana            |                          |                              |
| Report Section# | Element                           | Total  | Units              |    | esent Day<br>nit Value | _    | otal Present<br>Day Value | Е  | Inflated<br>xpenses<br>r 30 Year<br>Period | % of Total Inflated<br>Expenses for 30<br>Year Period | Typical Useful Life | Remaining Useful<br>Life | General Current<br>Condition |
|                 | Concrete: Parking                 | 7,300  |                    | \$ | 25.05                  | \$   | 182,865                   | \$ | 82,222                                     | 6.57%                                                 | 40+                 | Ongoing                  | POOR                         |
|                 | Concrete: Sidewalks               | 5,000  |                    | \$ | 26.80                  | \$   | 134,000                   | \$ | 8,035                                      | 0.64%                                                 | 25                  |                          | SATSFCTRY                    |
|                 | Fencing: Amenity Area             | 230    |                    | \$ | 31.00                  | \$   | 7,130                     | \$ | 41,604                                     | 3.32%                                                 | 20                  | 1, 10                    | SATSFCTRY                    |
|                 | Entrance Monument(s)              | 4      | LS                 |    | 1,500.00               | \$   | 6,000                     | \$ | 9,631                                      | 0.77%                                                 | 20                  | Ongoing                  | SATSFCTRY                    |
|                 | Signage                           | 100    |                    | \$ | 109.00                 | \$   | 10,900                    | \$ | 81,015                                     | 6.47%                                                 | 10                  | 7                        | SATSFCTRY                    |
|                 | Gate: Pool Parking                | 1      | LS                 |    | 2,200.00               | \$   | 2,200                     | \$ | 3,951                                      | 0.32%                                                 | 22                  | 12                       | GOOD                         |
|                 | Landscaping, Irrigation, Lighting | 1      | LS                 |    | 6,000.00               | \$   | 6,000                     | \$ | 52,162                                     | 4.17%                                                 | 8                   | 2                        | SATSFCTRY                    |
|                 | Retaining Walls                   | 1      | LS                 |    | 4,000.00               | \$   | 4,000                     | \$ | 24,459                                     | 1.95%                                                 | 20                  | Ongoing                  | SATSFCTRY                    |
| 7.09            | Pavilion, Gazebo, Canopy Repair   | 1      | LS                 | \$ | 3,000.00               | 69   | 3,000                     | \$ | 7,960                                      | 0.64%                                                 | 20                  | Ongoing                  | MARGINAL                     |
| 7.10            | Roofing: shingles                 | 1,800  | SF                 | \$ | 2.80                   | \$   | 5,040                     | \$ | 17,067                                     | 1.36%                                                 | 25                  | 1                        | POOR                         |
|                 | Gutters & Downspouts              | 125    | LF                 | \$ | 6.50                   | \$   | 813                       | \$ | 2,751                                      | 0.22%                                                 | 30                  | 1                        | SATSFCTRY                    |
| 7.12            | Siding, Soffit, Fascia, Trim      | 3,000  |                    | \$ | 3.50                   | \$   | 10,500                    | \$ | -                                          | 0.00%                                                 | 40                  | 1                        | MARGINAL                     |
|                 | Painting                          | 4,500  |                    | \$ | 2.90                   | \$   | 13,050                    | \$ | 176,540                                    | 14.10%                                                | 6                   | 1                        | SATSFCTRY                    |
|                 | Common Area Doors                 | 3      | EΑ                 | \$ | 525.00                 | \$   | 1,575                     | \$ | 5,600                                      | 0.45%                                                 | 25                  | 1                        | MARGINAL                     |
| 7.15            | Decks & Grandstand                | 2,800  |                    | \$ | 25.00                  | 69   | 70,000                    | \$ | 195,017                                    | 15.58%                                                | 20                  | 1                        | SATSFCTRY                    |
| 7.16            | Restroom Refurbishing             | 1      | S                  | 69 | 6,000.00               | 69   | 6,000                     | \$ | 26,978                                     | 2.16%                                                 | 10                  | 1                        | POOR                         |
|                 |                                   | 14,000 |                    | \$ | 3.70                   | \$   | 51,800                    | \$ | 159,105                                    | 12.71%                                                | 25                  | 23                       | GOOD                         |
| 7.18            | Tennis Courts, Resurface          | 14,000 |                    | \$ | 0.55                   | \$   | 7,700                     | \$ | 70,404                                     | 5.62%                                                 | 6                   | 4                        | GOOD                         |
|                 | Tennis Fence                      | 460    | LF                 | \$ | 32.50                  | \$   | 14,950                    | \$ | 17,306                                     | 1.38%                                                 | 25                  | 3                        | SATSFCTRY                    |
| 7.20            | Pool(s) & Spa, plaster            | 3,400  |                    | \$ | 2.05                   | \$   | 6,970                     | \$ | 45,706                                     | 3.65%                                                 | 8                   | 7                        | GOOD                         |
| 7.21            | Pool Pumps & Filters              | 2      | SET                |    | 2,100.00               | \$   | 4,200                     | \$ | 27,542                                     | 2.20%                                                 | 8                   | 7                        | GOOD                         |
| 7.22            | Pool, Deck                        | 5,000  |                    | \$ | 2.05                   | \$   | 10,250                    | \$ | 11,301                                     | 0.90%                                                 | 30+                 | Ongoing                  | SATSFCTRY                    |
|                 | Pool Furnishings                  | 53     |                    | \$ | 150.00                 |      | 7,950                     |    | 85,612                                     | 6.84%                                                 | 6                   | 2                        | SATSFCTRY                    |
| 7.24            | Pool Fence                        | 350    | LF                 | \$ | 64.00                  | \$   | 22,400                    | \$ | 48,896                                     | 3.91%                                                 | 20                  | 16                       | GOOD                         |
| 7.25            | Pool Cover                        | 340    | SF                 | \$ | 7.00                   | \$   | 2,380                     | \$ | 9,706                                      | 0.78%                                                 | 12                  | 8                        | ?                            |
| 7.26            | Playground Equipment              | 1      | LS                 | \$ | 3,800.00               | \$   | 3,800                     | \$ | 14,452                                     | 1.15%                                                 | 14                  | 5                        | SATSFCTRY                    |
| $\vdash$        | Site Furnishings                  | 10     |                    | \$ | •                      | \$   | 6,100                     | \$ | 26,745                                     | 2.14%                                                 | 15                  | Ongoing                  | SATSFCTRY                    |
|                 | EA=Each; SF=Sq.Ft.; LS=Lump Sum   |        |                    |    | Totals                 | _    | \$601,573                 | \$ | 1,251,769                                  | 100.00%                                               |                     |                          |                              |
|                 | ©BPG, Inc. All Rights Reserved    |        |                    |    |                        |      |                           |    |                                            |                                                       |                     |                          |                              |