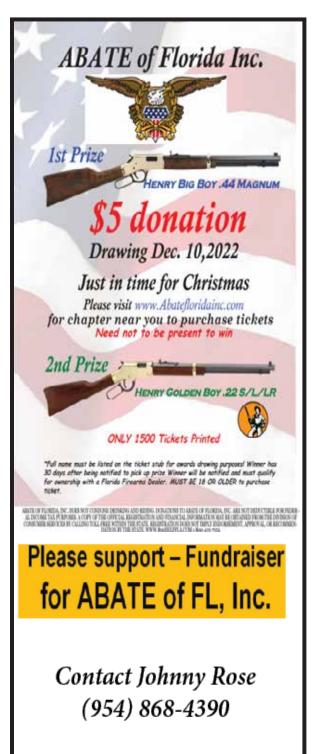

#### OLD BUSINESS:

State Gun Raffle, to be drawn in December. Please see Johnny to check out a book to sell and note you are responsible for all books you sign out.