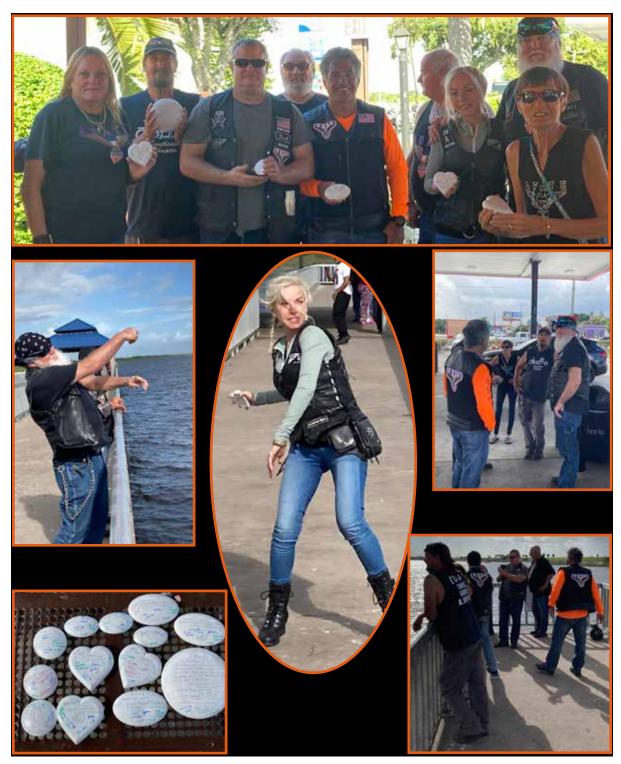

### President

A few years ago, some of us friends, also started an annual memorial ride around Lake Okeechobee, in the fall, when it is cooler. We do this to honor and remember those who passed that year. Kim gets these river rocks and writes the names and dates of birth and

and dates of birth and death on them, and we get to also put a message to the fallen brothers or sisters. Then we spray them with clear varnish so the writing will stay on for years. We take all back country roads on the ride, and on the north side of the Lake, there is a pier. So, we have a small service, our Assistant Chaplain Bear says a few words, and we go out onto the pier say some prayers and toss the memorial rocks in. It helps us somehow, to have some closure you know. And we do also remember, that there are other stones out there, from previous years.

This year, we did our ride on the Sunday after the Heathens MC party. That was on a Saturday, and a beautiful ride down to the Keys. I love that party and love those guys. That was one awesome weekend of riding. Then, the next two weekends, we went to the Military Vets MC Fla 1 Annual and then the Leathernecks MC Annual. They both throw an awesome party, and it was nice to see a lot of people show up to support them.