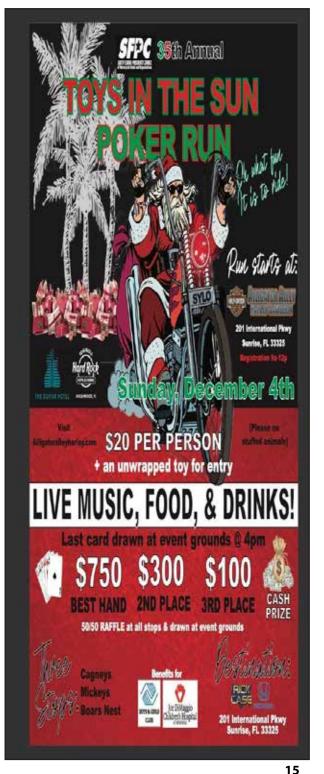

For me as a Biker, every year I look forward to the Toy Run's. It is a time when I can bring a donation of \$20 and an unwrapped Toy (no stuffed animals for allergy reasons) to the SFPC Toys in the Sun Run, hang out with fellow bikers, listen to bands all while doing a great thing for the Joe DiMaggio Children's Hospital. If you have never seen the look on a child's face that is in the hospital when a toy or small gift is given to them, it is truly a site to behold. The smallest present can make such a big difference. Sometimes Big Burly Bikers can seem mean and scary looking to children but when this bogeyman looking monster gives them a present, we may have just locked in a future biker for the next generation. This year the SFPC Toy Run is going to be ran like a Poker Run where you never know, you may win one of the great prizes being given away. Registration will start at 9:00 am till 12:00 am, Sunday, December 4th at Alligator Alley Harley Davidson. All the details can be found on the internet by Googling: SFPC Toys in the Sun Run 2022

you wish.

The Toys in the Sun Run is on Sunday, December 4th. This will be a poker run. We need 6 or more volunteers from 8 am to noon at Alligator Alley Harley Davidson, to help collect toys, Troy and Isabel are the lead volunteers. We need 6 or more volunteers, at Rick Case Honda, from 8am to noon for the morning shift and noon to 5pm for the afternoon shift, to collect toys and to help at the Safety Booth. All volunteers will pay the \$20 plus a toy for the event. There are sign-up sheets going around. We will have a Holiday party after our December Chapter meeting at Sharkey's, Chapter is getting a couple of sandwich platters, and others can bring sides or desert, flyers on the table Our next party is our Semi-Annual on January 22nd at Mickey's Tiki Bar