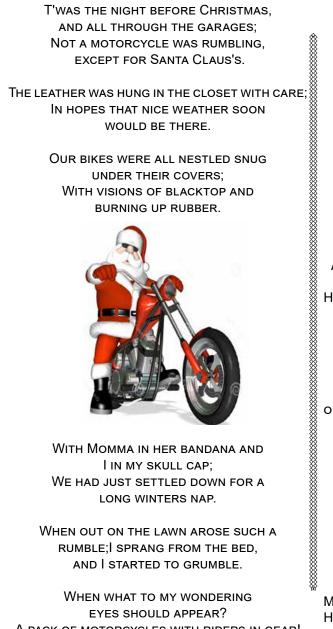

### T'WAS THE NIGHT BEFORE CHRISTMAS (BIKER VERSION)

T'WAS THE NIGHT BEFORE CHRISTMAS, AND ALL THROUGH THE GARAGES:

EYES SHOULD APPEAR? A PACK OF MOTORCYCLES WITH RIDERS IN GEAR!

WITH ONE OLD RIDER SO LIVELY AND QUICK; I KNEW IN A MOMENT IT MUST BE A BIKER NAMED Nick.

HE WAS DRESSED IN RED LEATHER FROM HIS HEAD TO HIS FOOT: AND HIS CLOTHES WERE ALL TARNISHED WITH BUGS AND ROAD SOOT.

A BUNDLE OF CHROME HE HAD FLUNG ON HIS BACK: DOWN THE CHIMNEY HE CAME, CARRYING A BIG RED SACK.

HE SPOKE NOT A WORD BUT WENT STRAIGHT TO HIS WORK: AS HE FILLED ALL THE BIKE BOOTS. THEN TURNED WITH A JERK.

LAYING A FINGER ASIDE OF HIS NOSE: AND GIVING A NOD, UP THE CHIMNEY HE ROSE.

HE SPRANG TO HIS BIKE, TO HIS TEAM GAVE A SIGN:

> THEY ALL CRACKED THEIR THROTTLES AND GOT INTO A LINE.

"Now Harley, now Honda, Now Triumph AND INDIAN: ON KAWI, ON SUZUKI, ON YAMAHA, AND VICTORY."

> BUT I HEARD HIM EXCLAIM AS HE ROARED OUT OF SIGHT: "KEEP THE RUBBER SIDE DOWN, A ND HAVE A GOOD RIDE!"

> > Anonymous

MERRY CHRISTMAS. HAPPY NEW YEAR. AND MAY THE LORD'S RICHEST BLESSINGS OVERTAKE YOU! CHRISSY LEONHARDT - CHAPLAIN

BRAD WINSTON