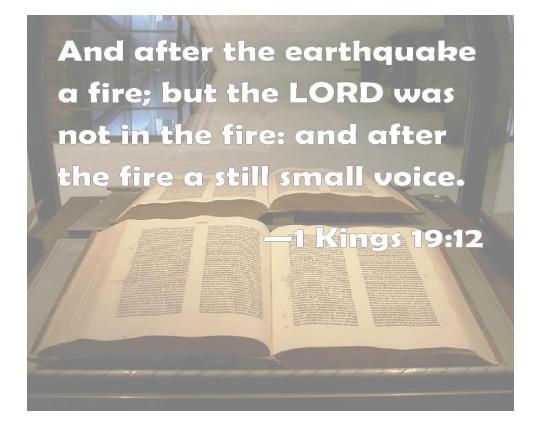

# \*Opening Prayer:

Like Elijah, O God, we turn and face You in the midst of the storm. Help us this hour to hear You speak to us — not in the wind, or the thunder, nor even in the upheaval of the ground beneath us. Help us to hear You speak to us, in our heart of hearts, as that still, small voice amidst the maelstrom, which gives us direction, peace, and hope. We pray in Jesus' name. Amen.