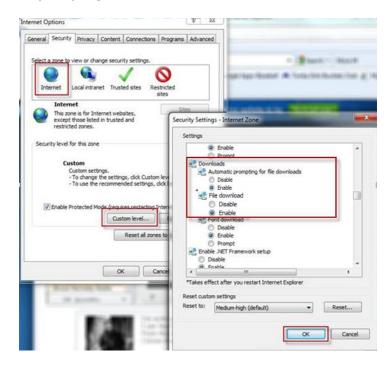

Reader download, click here.

Browser Setting DocView requires one or two browser settings set to Enabled.

In Internet Explorer, hit **Tools** menu, **Internet Options**, then **Internet** zone, then **Custom Level** and click "**Enable**" next to:

## **File Downloads**

**Automatic prompting for file downloads** (if it is listed)

Your clinic/hospital IT department may need to change this setting at either the workstation level or in your organization's Group Policy.