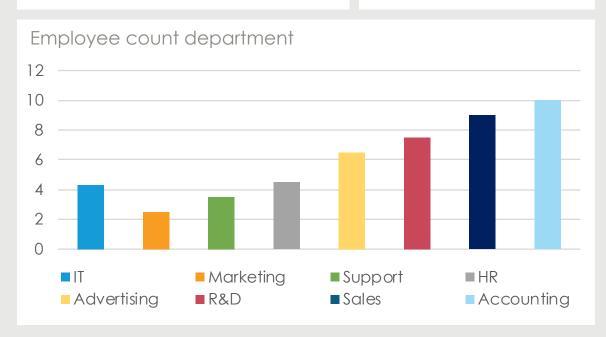

#### Easy to Use Graphs & Analytics Examples

**Employee Count** 

1.04% Absents per month