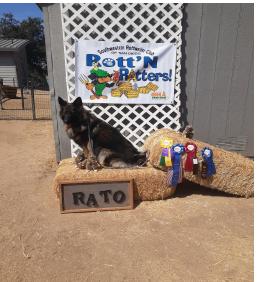

> Scent Work 10/31 at Southwestern Rottweiler Club of San Diego Exterior Excellent First leg, First place Interior Advanced First leg, Third place Advanced Container First leg, Fourth place

My German Shepherd Dog, Toonces, completed her Novice title (RATN) on September 26th at the Southwestern Rottweiler Club Barn Hunt trial and the following day completed her Open title (RATO). She's looking forward to the Senior class where there are MORE rats!