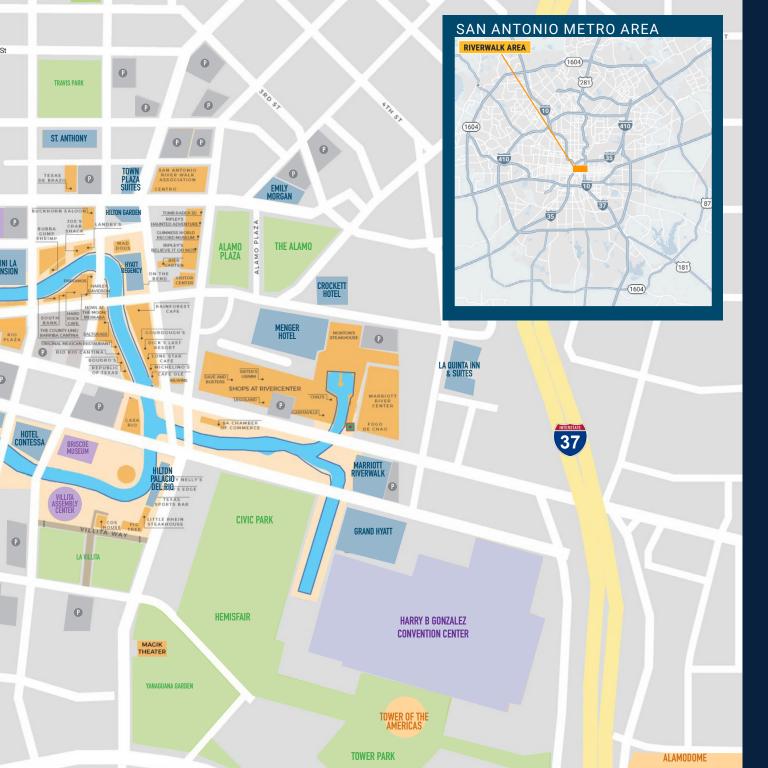

## AREA ATTRACTIONS

In addition to outdoor restaurants, hotels and retailers, the Riverwalk is lined with beautiful trees and a lush park-like atmosphere.

The Tower of the Americas is a 750-ft. landmark with an observation deck overlooking the Riverwalk, revolving eatery, stationary bar and 4D adventure ride.

×

The Alamodome hosts major sporting events and concerts throughout the year.

The Henry B. González Convention Center is located along the banks of the Riverwalk and hosts more than 300 events each year with over 750,000 convention delegates attending annually.

The Alamo - San Antonio's most well-known historic landmark - boasts 2.5 million visitors annually.

A. 1.

.

D mm C

The Floodgate's modern architecture will be beautifully juxtaposed against the San Antonio Riverwalk's historic skyline.