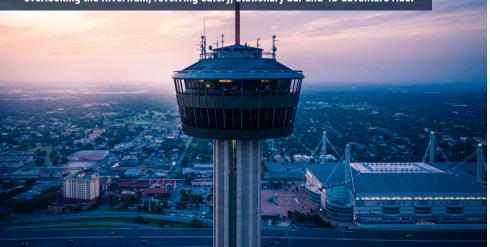

## AREA ATTRACTIONS

In addition to outdoor restaurants, hotels and retailers, the Riverwalk is lined with beautiful trees and a lush park-like atmosphere.

The Tower of the Americas is a 750-ft. landmark with an observation deck overlooking the Riverwalk, revolving eatery, stationary bar and 4D adventure ride.