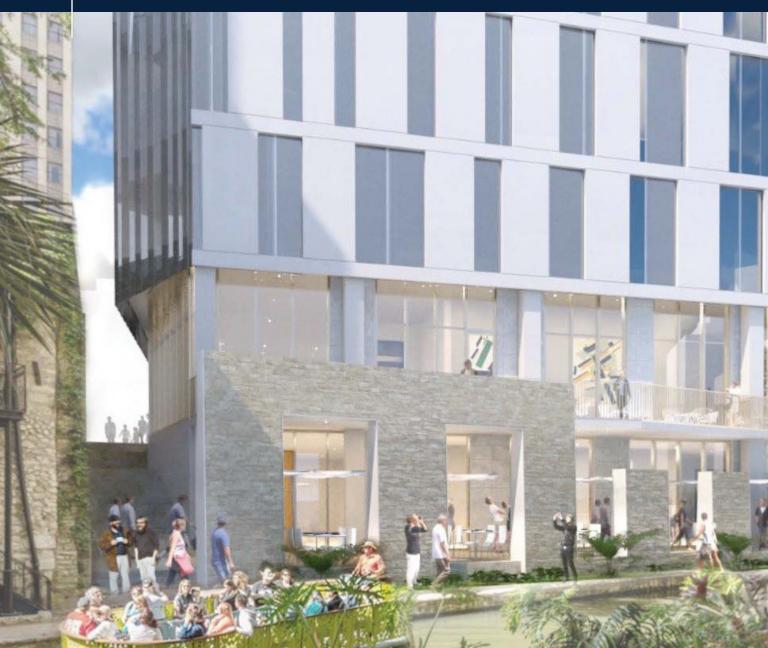

## UPSCALE RESTAURANT SPACE | RIVERWALK FRONTAGE

NEWMARK

San Antonio's Iconic Riverwalk

143 E. Commerce Street is a 16-story, mixed-use luxury apartment and retail tower located directly on the iconic San Antonio Riverwalk.

16 story building - 10,000 square feet of upscale restaurant space fronting the Riverwalk.

Two distinct levels - Riverwalk and Street Level - feature patio seating with sought after Riverwalk views.

Located next to the historic Esquire Tavern which opened in 1933 and is the oldest bar on the Riverwalk.

#### **TWO PATIOS** OVERLOOKING RIVERWALK

## COMMERCE ST LEVEL 5,538 SF TOTAL

3,859 SF INTERIOR 1,679 SF PATIO

The Floodgate's Commerce Street frontage elegantly showcases the restaurant and the entrance to the highrise luxury apartments.

B TOTAL

The Floodgate's Riverwalk frontage offers guests two levels of unrivaled views and immersion into the Riverwalk's vibrant energy.

**7th** LARGEST CITY IN THE US

**3rd** FASTEST GROWING ECONOMY

**1.5IVI** RESIDENTS