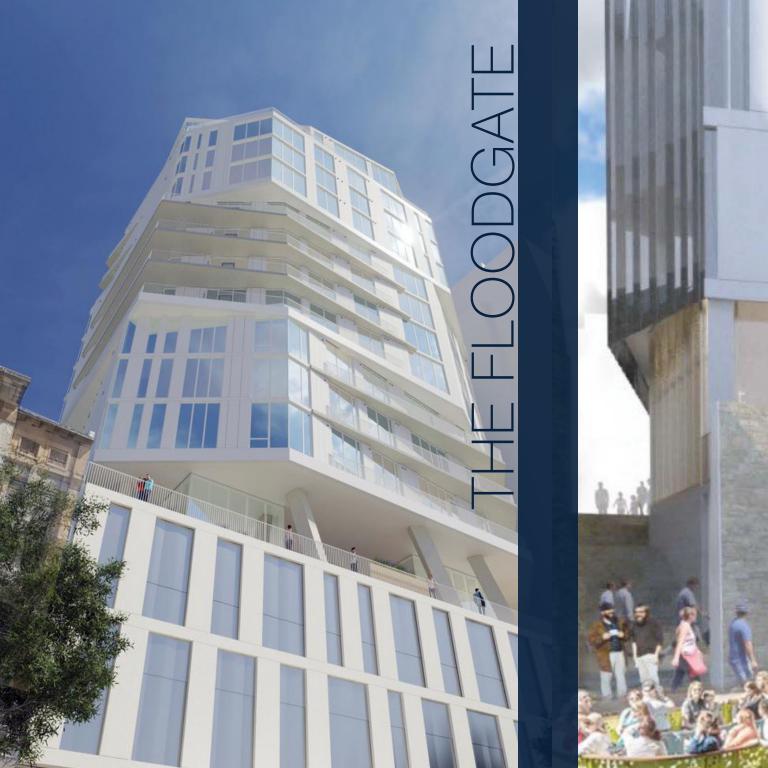

# The Floodgate Prime San Antonio Riverwalk Location

THE FLOODGATE

**Tower Li** Building

### RIVERWALK LEVEL 4,928 SF TOTAL

### 3,689 SF INTERIOR 1,239 SF PATIO

. . . . . . . . . . . . . . . .

-----

## COMMERCE ST LEVEL 5,538 SF TOTAL

3,859 SF INTERIOR 1,679 SF PATIO

The Floodgate's Commerce Street frontage elegantly showcases the restaurant and the entrance to the highrise luxury apartments.

B TOTAL

The Floodgate's Riverwalk frontage offers guests two levels of unrivaled views and immersion into the Riverwalk's vibrant energy.

**7th** LARGEST CITY IN THE US

**3rd** FASTEST GROWING ECONOMY

**1.5IVI** RESIDENTS