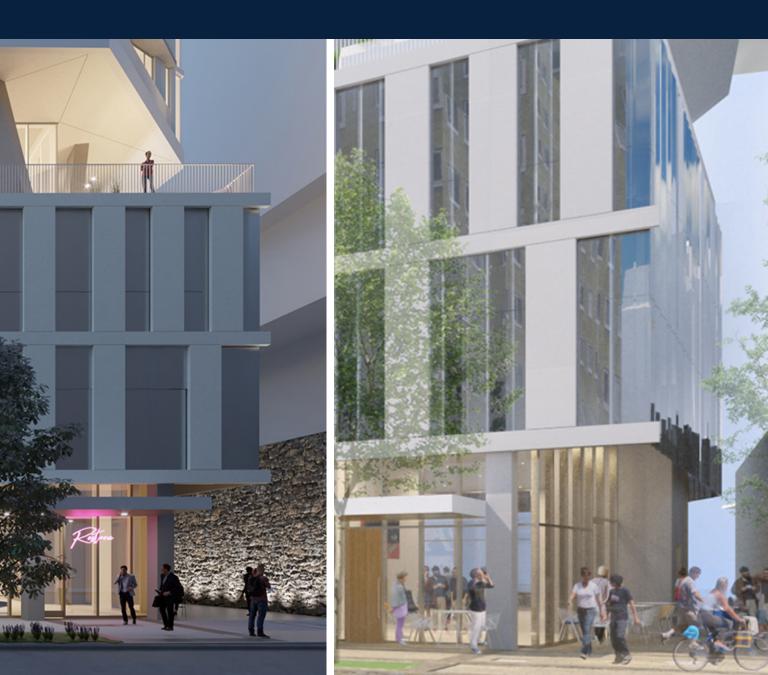

16 story building - 10,000 square feet of upscale restaurant space fronting the Riverwalk.

Two distinct levels - Riverwalk and Street Level - feature patio seating with sought after Riverwalk views.

Located next to the historic Esquire Tavern which opened in 1933 and is the oldest bar on the Riverwalk.

#### **TWO PATIOS** OVERLOOKING RIVERWALK