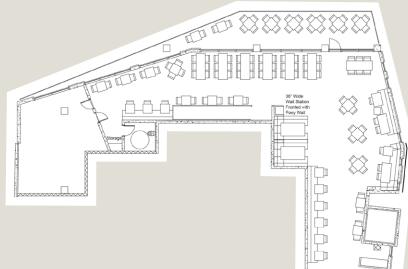

### RIVERWALK LEVEL 4,928 SF TOTAL

### 3,689 SF INTERIOR 1,239 SF PATIO

. . . . . . . . . . . . . . . .

-----

## COMMERCE ST LEVEL 5,538 SF TOTAL

3,859 SF INTERIOR 1,679 SF PATIO

The Floodgate's Commerce Street frontage elegantly showcases the restaurant and the entrance to the highrise luxury apartments.

B TOTAL