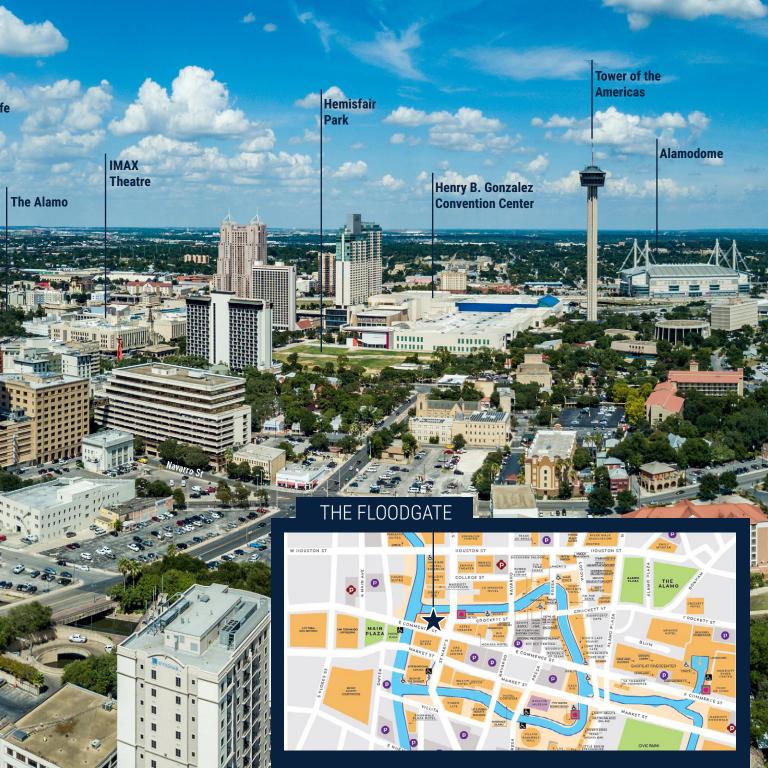

## AREA ATTRACTIONS

In addition to outdoor restaurants, hotels and retailers, the Riverwalk is lined with beautiful trees and a lush park-like atmosphere.

The Tower of the Americas is a 750-ft. landmark with an observation deck overlooking the Riverwalk, revolving eatery, stationary bar and 4D adventure ride.

×

The Alamodome hosts major sporting events and concerts throughout the year.

The Henry B. González Convention Center is located along the banks of the Riverwalk and hosts more than 300 events each year with over 750,000 convention delegates attending annually.

The Alamo - San Antonio's most well-known historic landmark - boasts 2.5 million visitors annually.

A. 1.

.

D mm C

The Floodgate's modern architecture will be beautifully juxtaposed against the San Antonio Riverwalk's historic skyline.