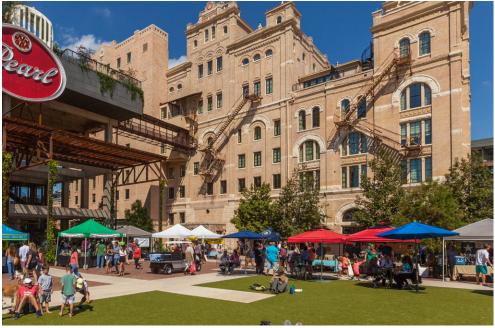

39 million people visit San Antonio annually and the Riverwalk is Texas' number one tourist attraction.

## AREA ATTRACTIONS

In addition to outdoor restaurants, hotels and retailers, the Riverwalk is lined with beautiful trees and a lush park-like atmosphere.

The Tower of the Americas is a 750-ft. landmark with an observation deck overlooking the Riverwalk, revolving eatery, stationary bar and 4D adventure ride.