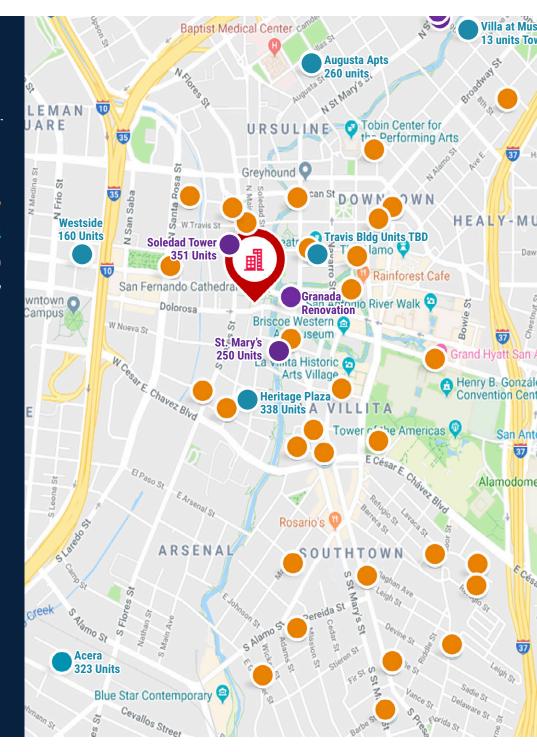

#### NEW DEVELOPMENTS WITHIN ONE MILE OF THE FLOODGATE

#### MULTIFAMILY UNITS

| Existing                  | 3,857 |
|---------------------------|-------|
| <b>Under Construction</b> | 1,094 |
| Proposed                  | 966   |
| TOTAL                     | 5,917 |

| RETAIL SF<br>not shown on map |      |
|-------------------------------|------|
| Existing                      | 4.8N |
| Under Construction            | 501  |
| Proposed                      | 351  |
| TOTAL                         | 4.9N |