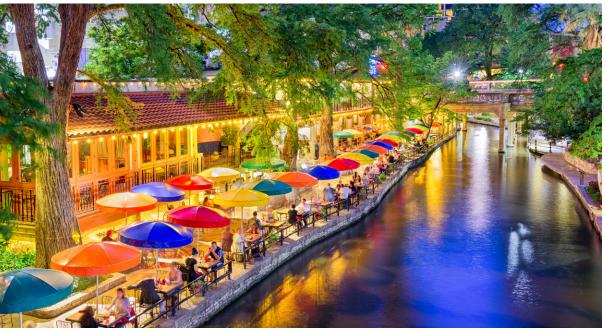

## AREA ATTRACTIONS

In addition to outdoor restaurants, hotels and retailers, the Riverwalk is lined with beautiful trees and a lush park-like atmosphere.

The Tower of the Americas is a 750-ft. landmark with an observation deck overlooking the Riverwalk, revolving eatery, stationary bar and 4D adventure ride.