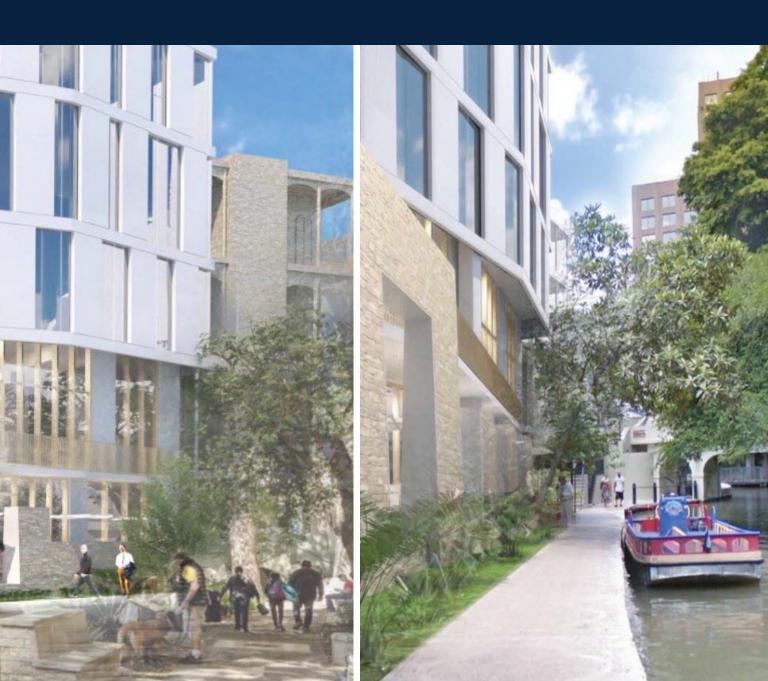

## COMMERCE ST LEVEL 5,538 SF TOTAL

3,859 SF INTERIOR 1,679 SF PATIO

The Floodgate's Commerce Street frontage elegantly showcases the restaurant and the entrance to the highrise luxury apartments.

B TOTAL

The Floodgate's Riverwalk frontage offers guests two levels of unrivaled views and immersion into the Riverwalk's vibrant energy.

**7th** LARGEST CITY IN THE US

**3rd** FASTEST GROWING ECONOMY

**1.5IVI** RESIDENTS

The Alamo - San Antonio's most well-known historic landmark - boasts 2.5 million visitors annually.

A. 1.

.

D mm C

The Floodgate's modern architecture will be beautifully juxtaposed against the San Antonio Riverwalk's historic skyline.