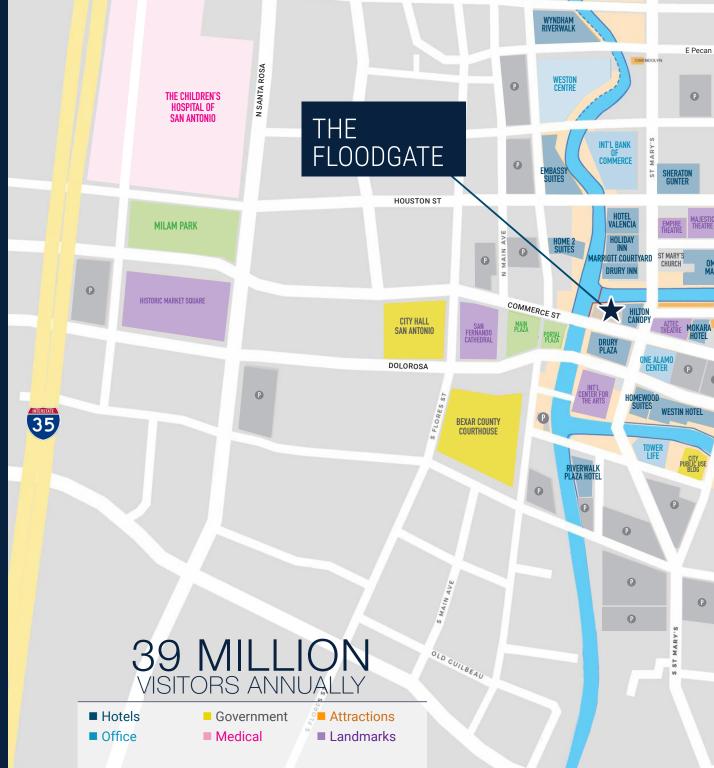

39 million people visit San Antonio annually and the Riverwalk is Texas' number one tourist attraction.

#### WALKING DISTANCE TO NUMEROUS HOTELS

LUXURY BUILDOUT

# The Floodgate Prime San Antonio Riverwalk Location

THE FLOODGATE

**Tower Li** Building