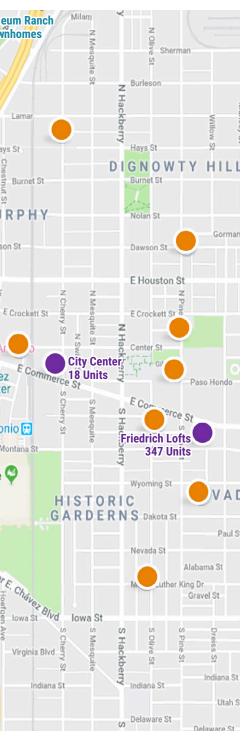

#### NEW DEVELOPMENTS WITHIN ONE MILE OF THE FLOODGATE

#### MULTIFAMILY UNITS

| Existing                  | 3,857 |
|---------------------------|-------|
| <b>Under Construction</b> | 1,094 |
| Proposed                  | 966   |
| TOTAL                     | 5,917 |

| RETAIL SF<br>not shown on map |      |
|-------------------------------|------|
| Existing                      | 4.8N |
| Under Construction            | 501  |
| Proposed                      | 351  |
| TOTAL                         | 4.9N |