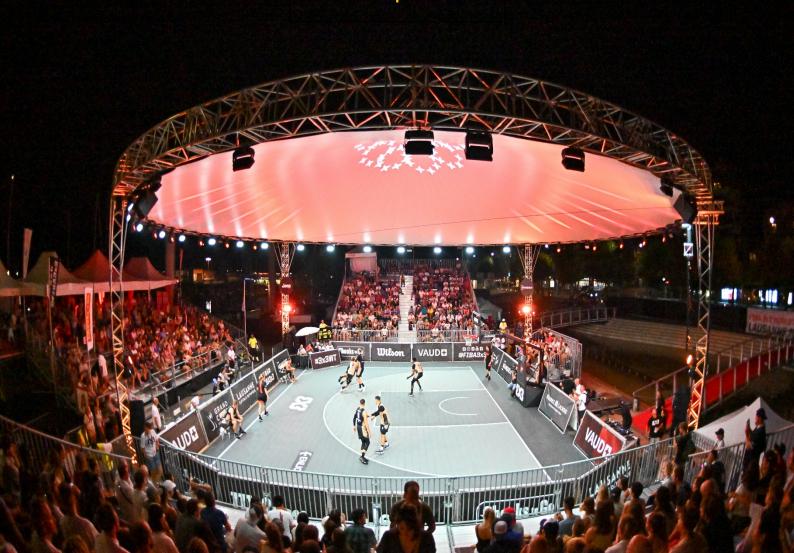

#### **Competition Format**

The Super League Pro 3x3, in this first edition will have 3 stops, throughout the territory of Catalonia.

| Super Liga Pro 3x3 Spain |                                              |                               |  |  |  |  |  |  |  |  |
|--------------------------|----------------------------------------------|-------------------------------|--|--|--|--|--|--|--|--|
| LITE QUEST - Stop 1      | LITE QUEST - Stop 2                          | QUEST - FINAL                 |  |  |  |  |  |  |  |  |
| 22-23/3/2024<br>Easter   | 26-27/03/2024<br>Easter                      | 30-31/03/2024<br>Easter FINAL |  |  |  |  |  |  |  |  |
| TARRAGONA                | SANT FELIU DE LLOBREGAT<br>(BARCELONA)       | BADALONA (BARCELONA)          |  |  |  |  |  |  |  |  |
| Prize money 20.000€      | Prize money 20.000€                          | Prize money 20.000€           |  |  |  |  |  |  |  |  |
| 1 Challenger             | 1 Challenger                                 | 2 World Tour                  |  |  |  |  |  |  |  |  |
| Clermont (6/14-15)       | Orleans (6/20-21)                            | Marseille (5/31-6/1)          |  |  |  |  |  |  |  |  |
| SPORT                    | LIMITED REGISTRATION<br>www.3x3superliga.pro | FIBA We Are Baskethall        |  |  |  |  |  |  |  |  |

### <u>Infrastructure</u>

For the development of the tournament, the courts will be adapted according to FIBA's criteria. As for the entire Pro Super League, the criteria of "FIBA 3X3 CHALLENGER MANUAL" will be followed