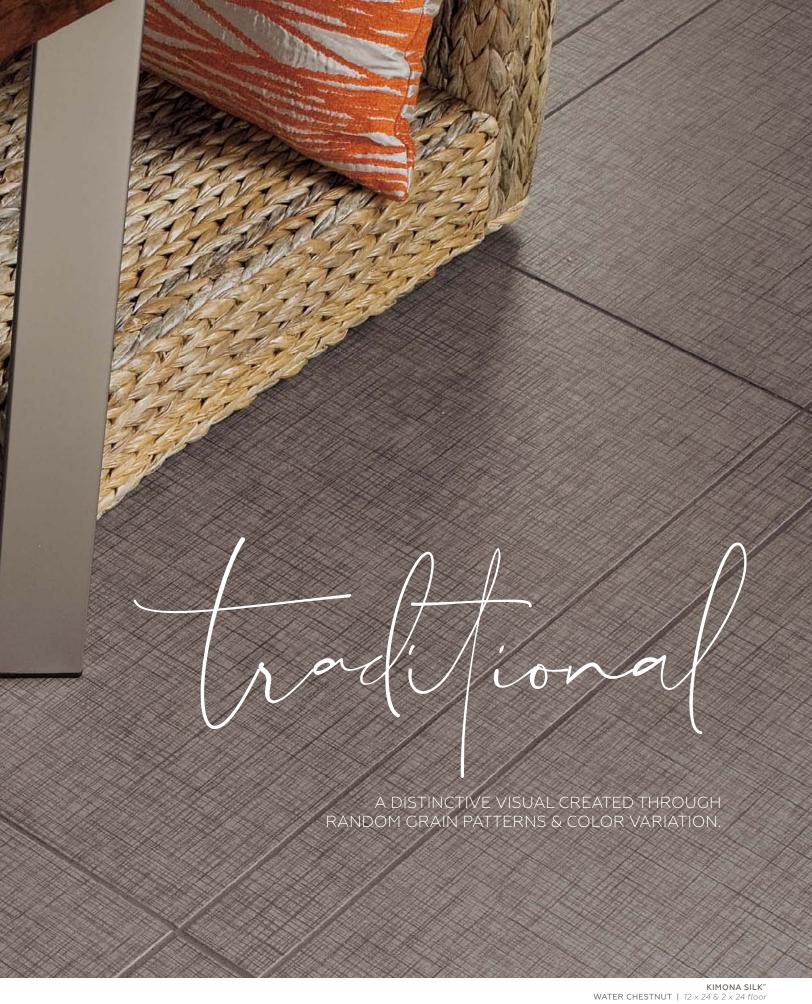

surface Styles

KIMONA SILK™ WATER CHESTNUT | 12 × 24 & 2 × 24 floor

### KIMONA SILK™

COLORBODY™ PORCELAIN FLOOR