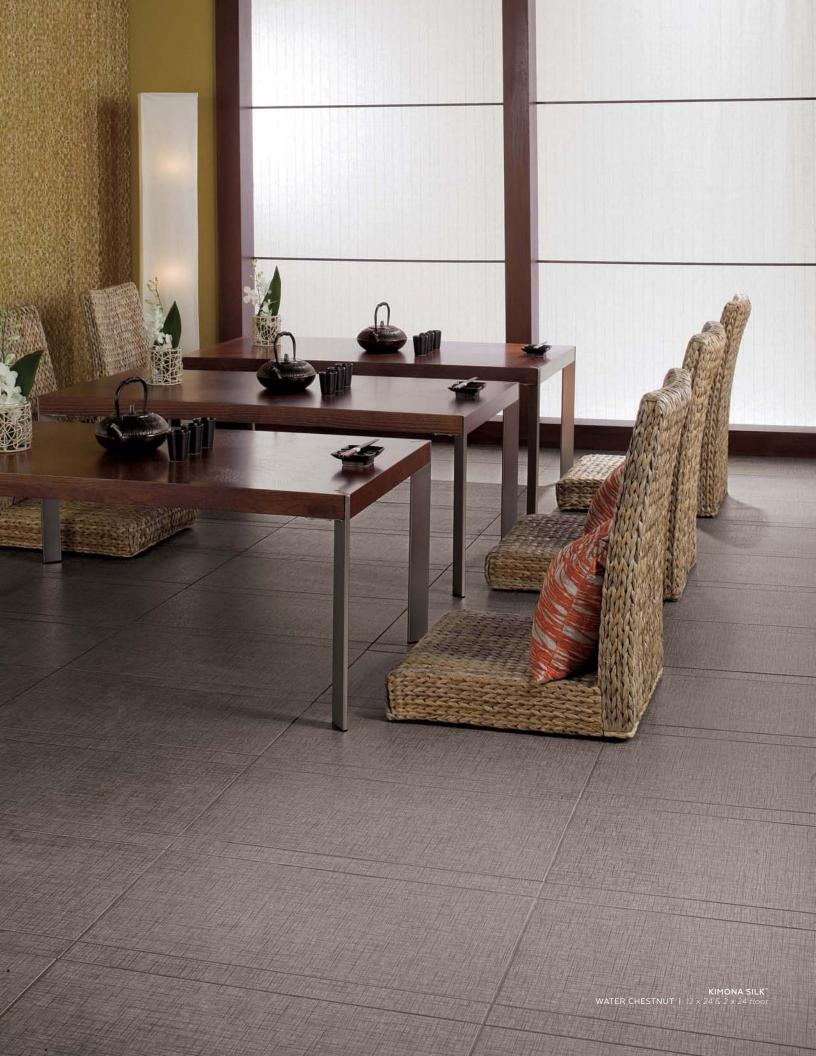

surface Styles

KIMONA SILK™ WATER CHESTNUT | 12 × 24 & 2 × 24 floor

### KIMONA SILK™

COLORBODY™ PORCELAIN FLOOR