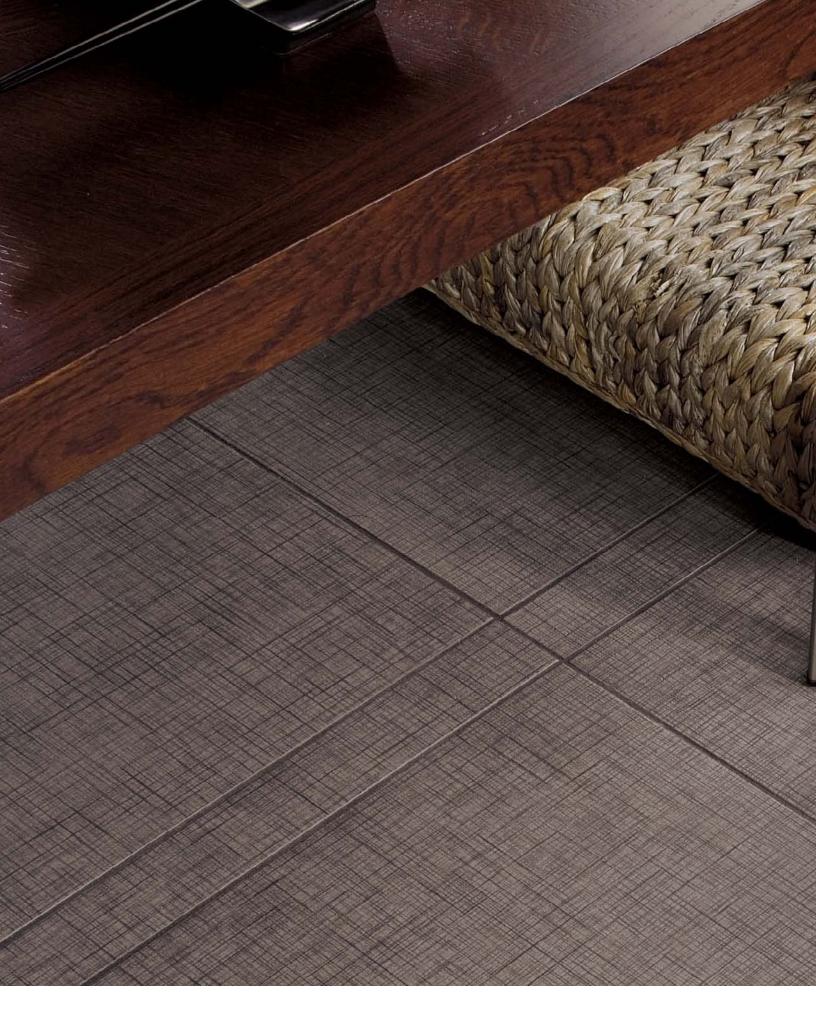

surface Styles

KIMONA SILK™ WATER CHESTNUT | 12 × 24 & 2 × 24 floor

### KIMONA SILK™

COLORBODY™ PORCELAIN FLOOR