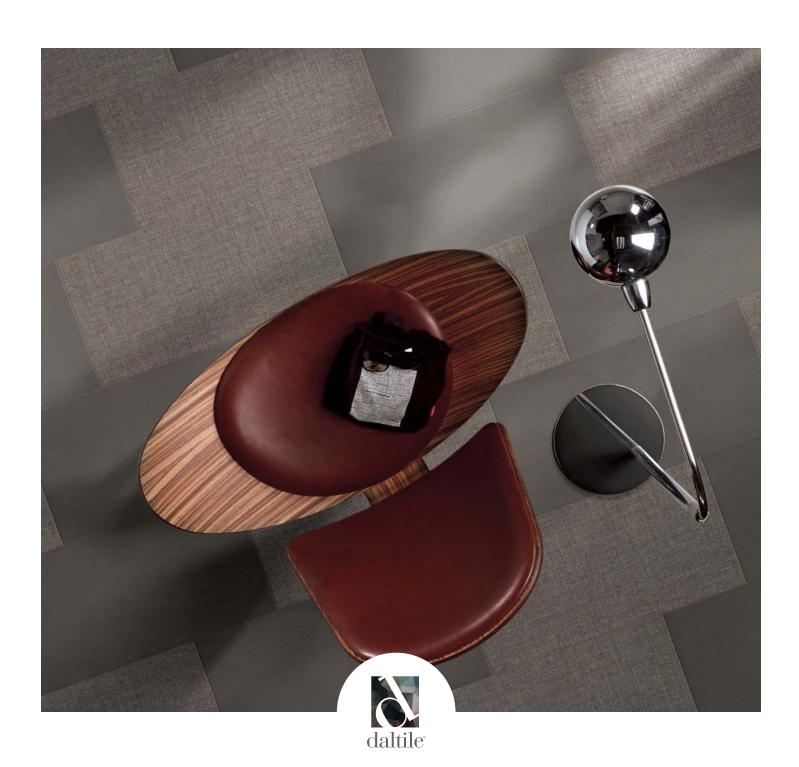

surface Styles

KIMONA SILK™ WATER CHESTNUT | 12 × 24 & 2 × 24 floor

### DRAMATIC TEXTURE BROUGHT TO LIFE

Inspired by the drape of luxurious textiles, Fabric Art™ uses the weaving mill as a muse, delivering ColorBody™ Porcelain tile that begs to be touched. Woven, linear and kaleidoscope patterns create a subtle reaction to light and deliver ultimate style for today's modern spaces, bringing your vision to life. Each texture can stand alone as a centerpiece, or serve as a well-orchestrated pairing.