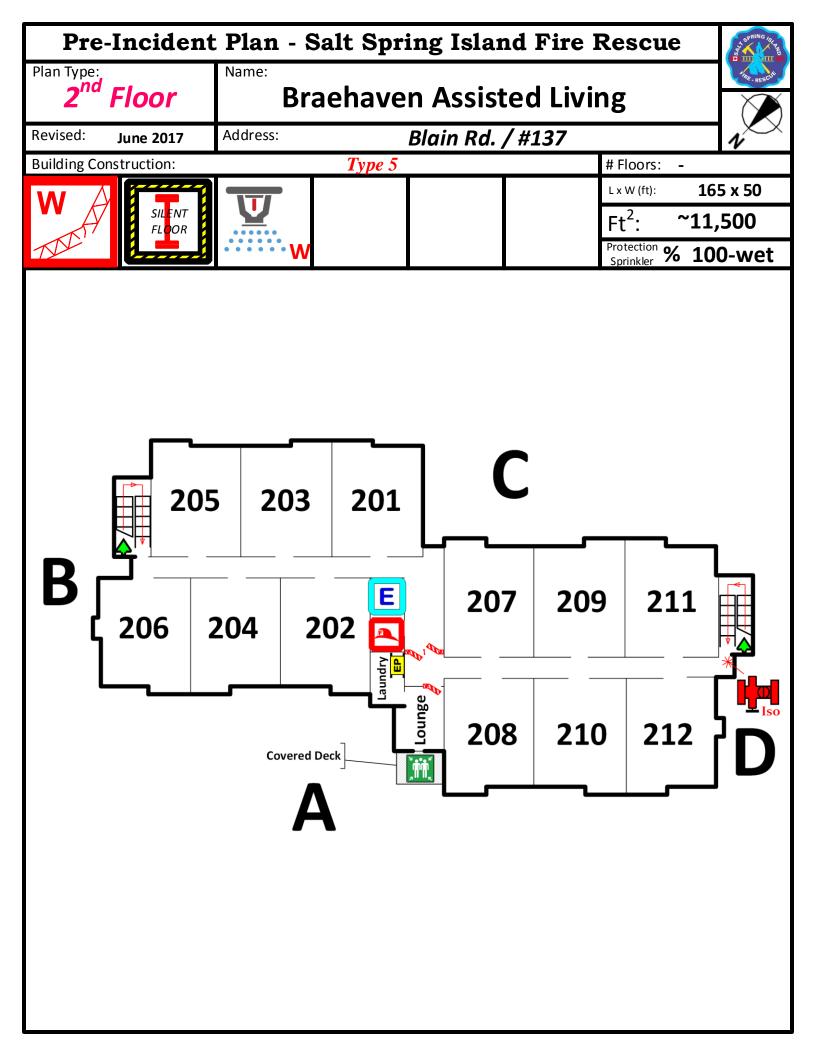

| Building Name:<br>Address:<br>Road Name                                                                                                                                            | Revision #<br>Date:                                                     |
|------------------------------------------------------------------------------------------------------------------------------------------------------------------------------------|-------------------------------------------------------------------------|
| Cross Street:<br>Building Width: Building Height:<br>Construction Type:<br>*Note:                                                                                                  | Number of Floors:<br>Building Length: Y N<br>Light Weight Construction: |
| Hydrant:<br>Fire Department Connection (FDC):<br>Residential Water Shut Off:                                                                                                       | GPM Flow:<br>Sprinkler Protected: Y N<br>Sprinkler Room:                |
| Special Hazards:<br>Collapse Zone:<br>Annunciator Panel:<br>Main Electrical Room:<br>Propane Location:<br>Lock Box:<br>HAZMAT Contents:<br>Back-Up Generator:<br>Special Comments: | Fire Alarm Panel:<br>AMPS:<br>Tank Size:                                |
| Emergency Contact Info:<br>Primary Contact Name:<br>Title:<br>Additional Info:                                                                                                     | Primary Phone #:                                                        |
|                                                                                                                                                                                    |                                                                         |