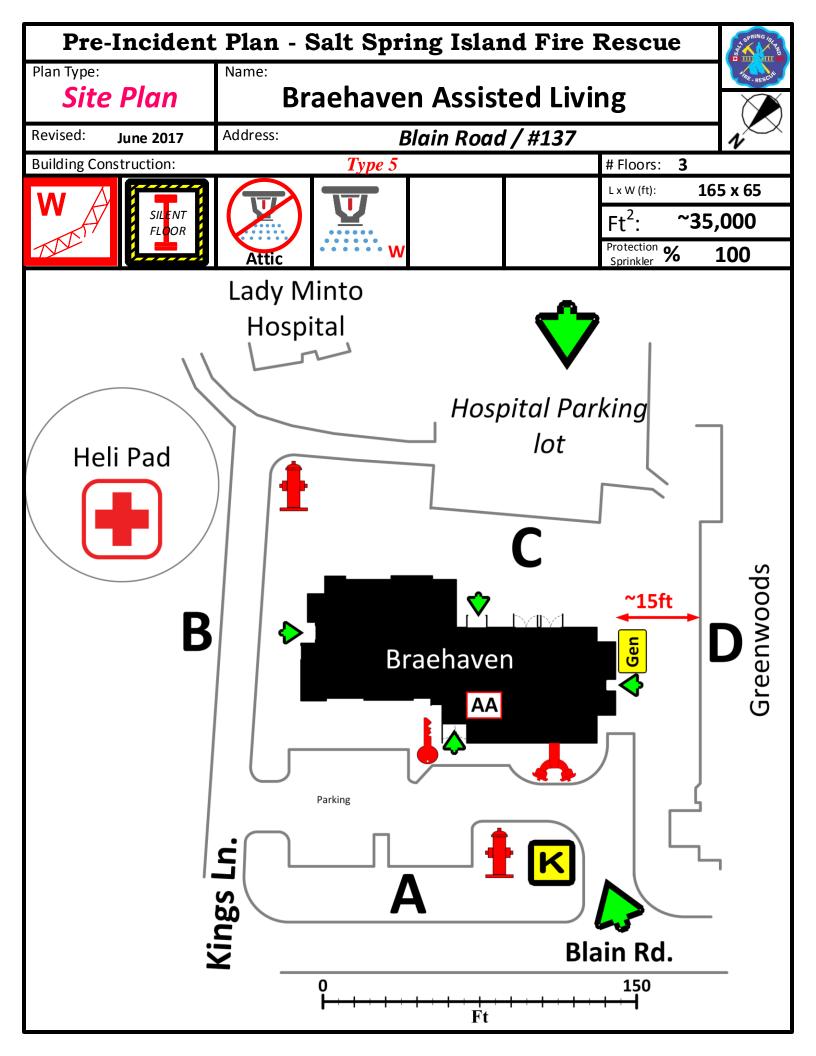

| Building Name:<br>Address:<br>Road Name                                                                                                                                            | Revision #<br>Date:                                                     |
|------------------------------------------------------------------------------------------------------------------------------------------------------------------------------------|-------------------------------------------------------------------------|
| Cross Street:<br>Building Width: Building Height:<br>Construction Type:<br>*Note:                                                                                                  | Number of Floors:<br>Building Length: Y N<br>Light Weight Construction: |
| Hydrant:<br>Fire Department Connection (FDC):<br>Residential Water Shut Off:                                                                                                       | GPM Flow:<br>Sprinkler Protected: Y N<br>Sprinkler Room:                |
| Special Hazards:<br>Collapse Zone:<br>Annunciator Panel:<br>Main Electrical Room:<br>Propane Location:<br>Lock Box:<br>HAZMAT Contents:<br>Back-Up Generator:<br>Special Comments: | Fire Alarm Panel:<br>AMPS:<br>Tank Size:                                |
| Emergency Contact Info:<br>Primary Contact Name:<br>Title:<br>Additional Info:                                                                                                     | Primary Phone #:                                                        |
|                                                                                                                                                                                    |                                                                         |