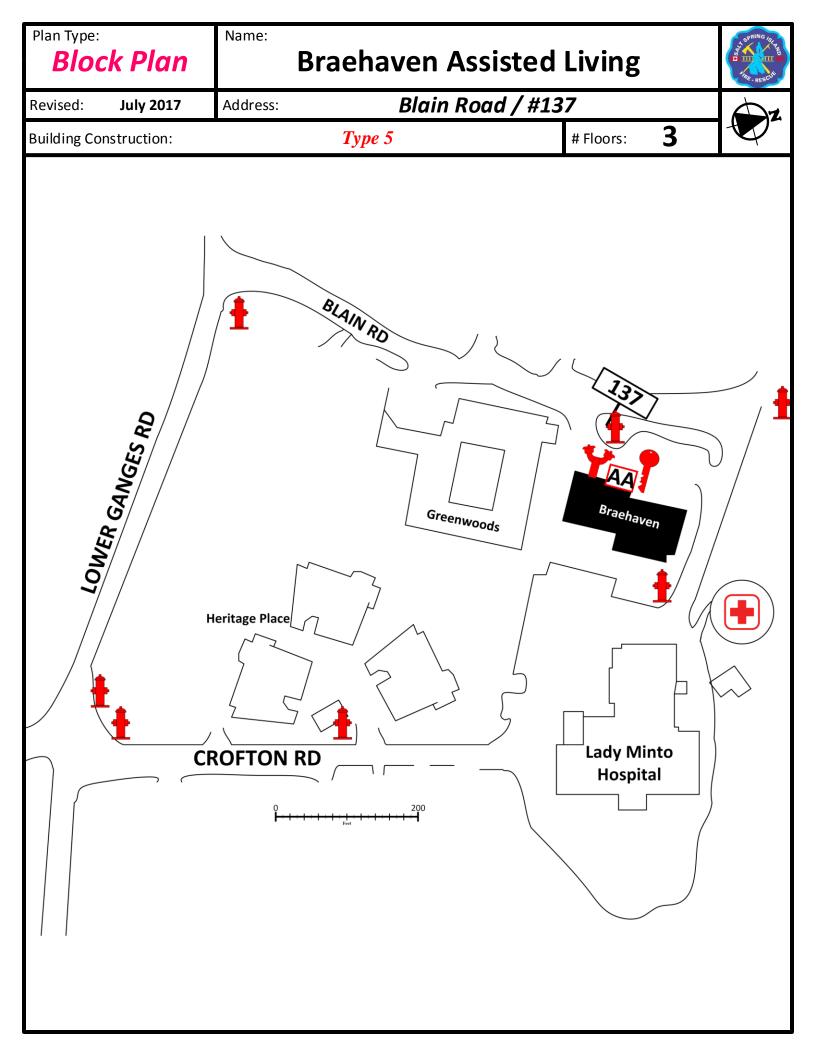

| Building Name:<br>Address:<br>Road Name                                                                                                                                            | Revision #<br>Date:                                                     |
|------------------------------------------------------------------------------------------------------------------------------------------------------------------------------------|-------------------------------------------------------------------------|
| Cross Street:<br>Building Width: Building Height:<br>Construction Type:<br>*Note:                                                                                                  | Number of Floors:<br>Building Length: Y N<br>Light Weight Construction: |
| Hydrant:<br>Fire Department Connection (FDC):<br>Residential Water Shut Off:                                                                                                       | GPM Flow:<br>Sprinkler Protected: Y N<br>Sprinkler Room:                |
| Special Hazards:<br>Collapse Zone:<br>Annunciator Panel:<br>Main Electrical Room:<br>Propane Location:<br>Lock Box:<br>HAZMAT Contents:<br>Back-Up Generator:<br>Special Comments: | Fire Alarm Panel:<br>AMPS:<br>Tank Size:                                |
| Emergency Contact Info:<br>Primary Contact Name:<br>Title:<br>Additional Info:                                                                                                     | Primary Phone #:                                                        |
|                                                                                                                                                                                    |                                                                         |