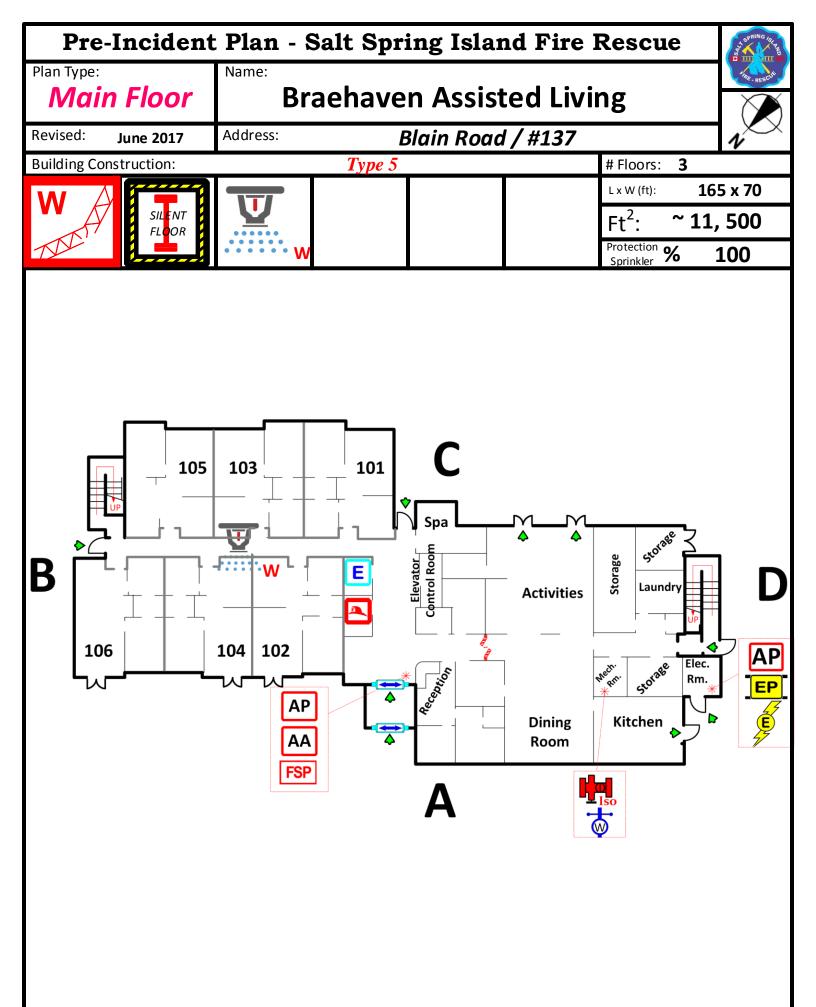

| Building Name:<br>Address:<br>Road Name                                                                                                                                            | Revision #<br>Date:                                                     |
|------------------------------------------------------------------------------------------------------------------------------------------------------------------------------------|-------------------------------------------------------------------------|
| Cross Street:<br>Building Width: Building Height:<br>Construction Type:<br>*Note:                                                                                                  | Number of Floors:<br>Building Length: Y N<br>Light Weight Construction: |
| Hydrant:<br>Fire Department Connection (FDC):<br>Residential Water Shut Off:                                                                                                       | GPM Flow:<br>Sprinkler Protected: Y N<br>Sprinkler Room:                |
| Special Hazards:<br>Collapse Zone:<br>Annunciator Panel:<br>Main Electrical Room:<br>Propane Location:<br>Lock Box:<br>HAZMAT Contents:<br>Back-Up Generator:<br>Special Comments: | Fire Alarm Panel:<br>AMPS:<br>Tank Size:                                |
| Emergency Contact Info:<br>Primary Contact Name:<br>Title:<br>Additional Info:                                                                                                     | Primary Phone #:                                                        |
|                                                                                                                                                                                    |                                                                         |