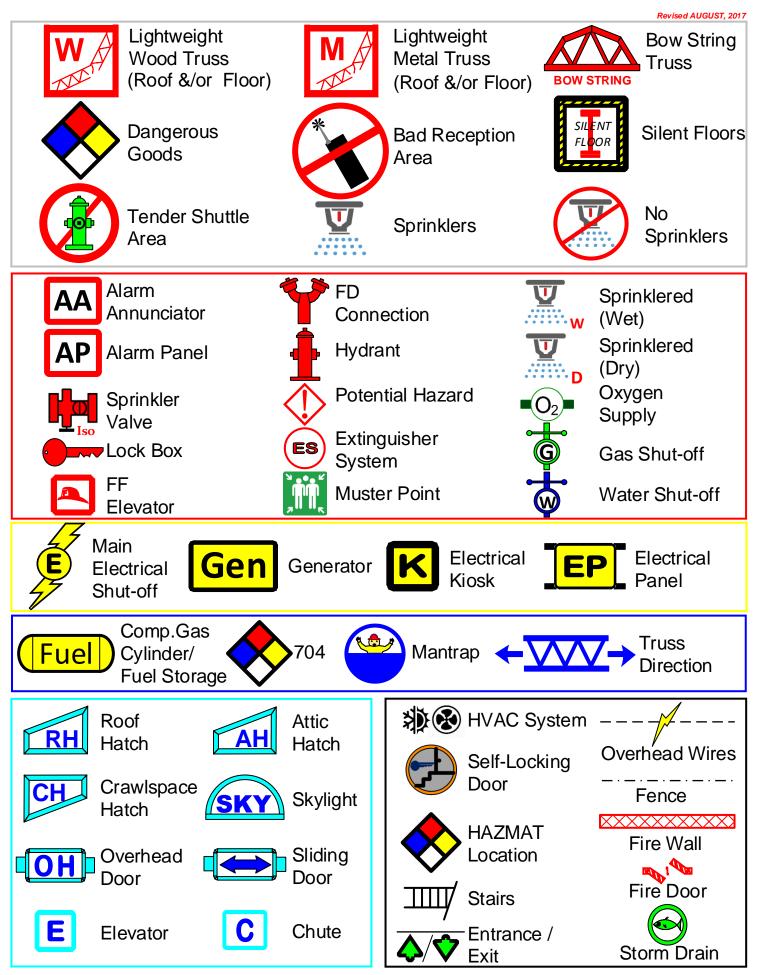

ne:<br>Annunciator Panel:<br>Main Electrical Room:<br>Propane Location:<br>Lock Box:<br>HAZMAT Contents:<br>Back-Up Generator:<br>Special Comments: | Fire Alarm Panel:<br>AMPS:<br>Tank Size:                                |
| Emergency Contact Info:<br>Primary Contact Name:<br>Title:<br>Additional Info:                                                                                                     | Primary Phone #:                                                        |
|                                                                                                                                                                                    |                                                                         |

## Salt Spring Island Fire Rescue Pre-Incident Plan Symbols