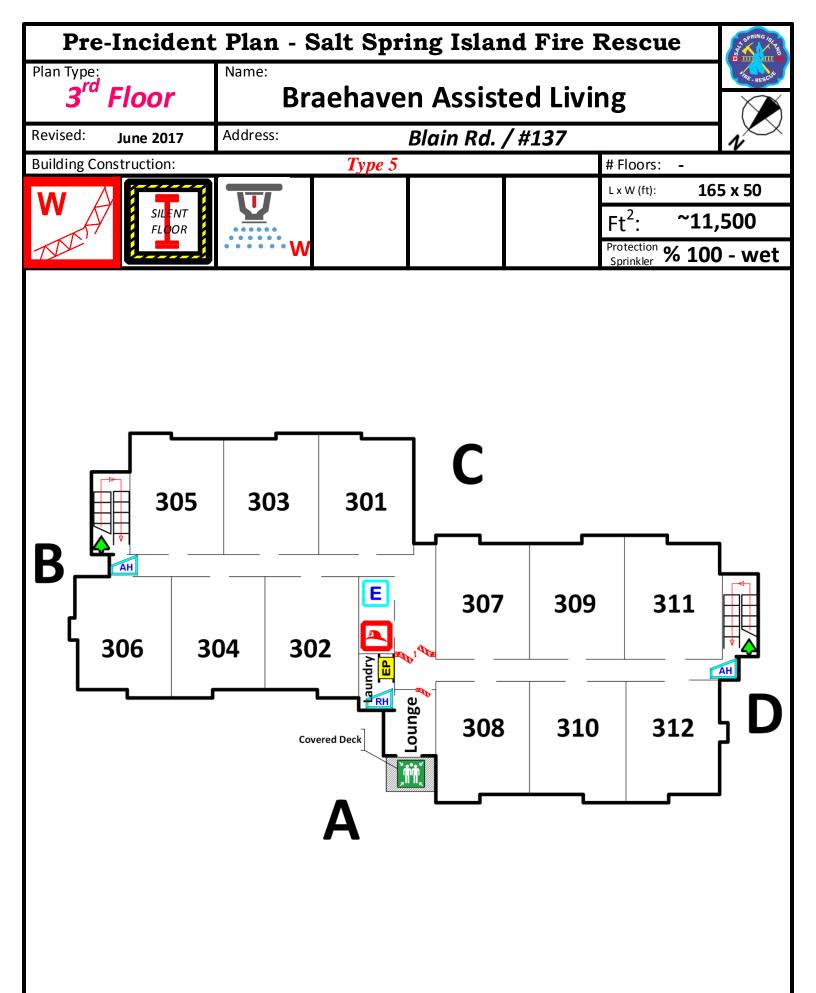

| Building Name:<br>Address:<br>Road Name                                                                                                                                            | Revision #<br>Date:                                                     |
|------------------------------------------------------------------------------------------------------------------------------------------------------------------------------------|-------------------------------------------------------------------------|
| Cross Street:<br>Building Width: Building Height:<br>Construction Type:<br>*Note:                                                                                                  | Number of Floors:<br>Building Length: Y N<br>Light Weight Construction: |
| Hydrant:<br>Fire Depart