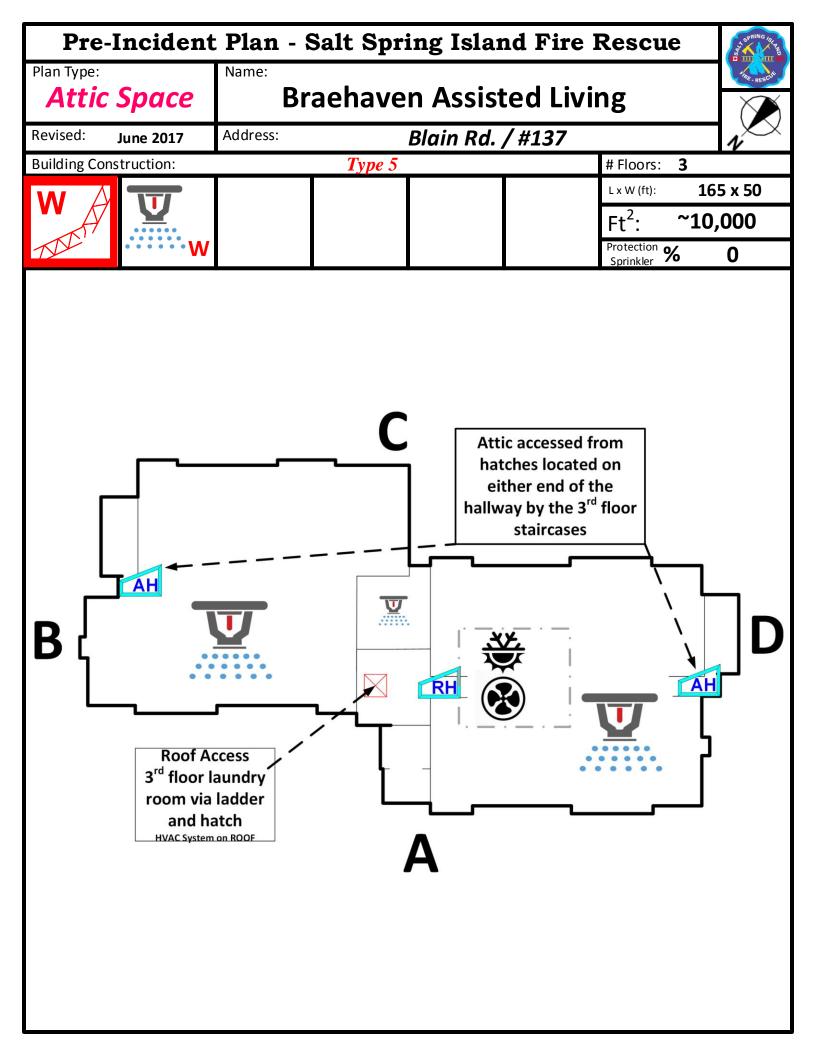

| Building Name:<br>Address:<br>Road Name                                                                                                                                            | Revision #<br>Date:                                                     |
|------------------------------------------------------------------------------------------------------------------------------------------------------------------------------------|-------------------------------------------------------------------------|
| Cross Street:<br>Building Width: Building Height:<br>Construction Type:<br>*Note:                                                                                                  | Number of Floors:<br>Building Length: Y N<br>Light Weight Construction: |
| Hydrant:<br>Fire Departme