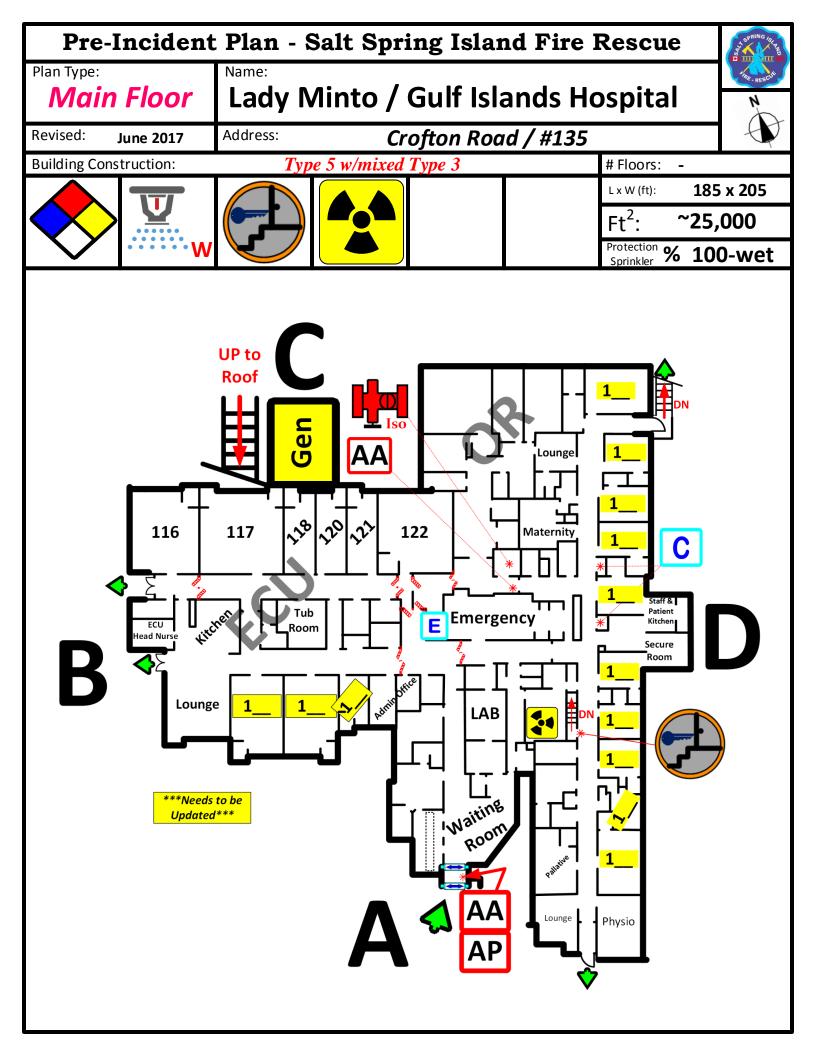

Plan Type: Name: **Lady Minto / Gulf Islands Hospital Block Plan** Crofton Road / #135 & 137 Address: **July 2017** Revised: *Type 3/5* # Floors: **Building Construction:** BLAINRO LOWER GANGES RD B<sub>raehaven</sub> Greenwoods Heritage Place 135 Workshop **Lady Minto** AA **CROFTON RD** Hospital