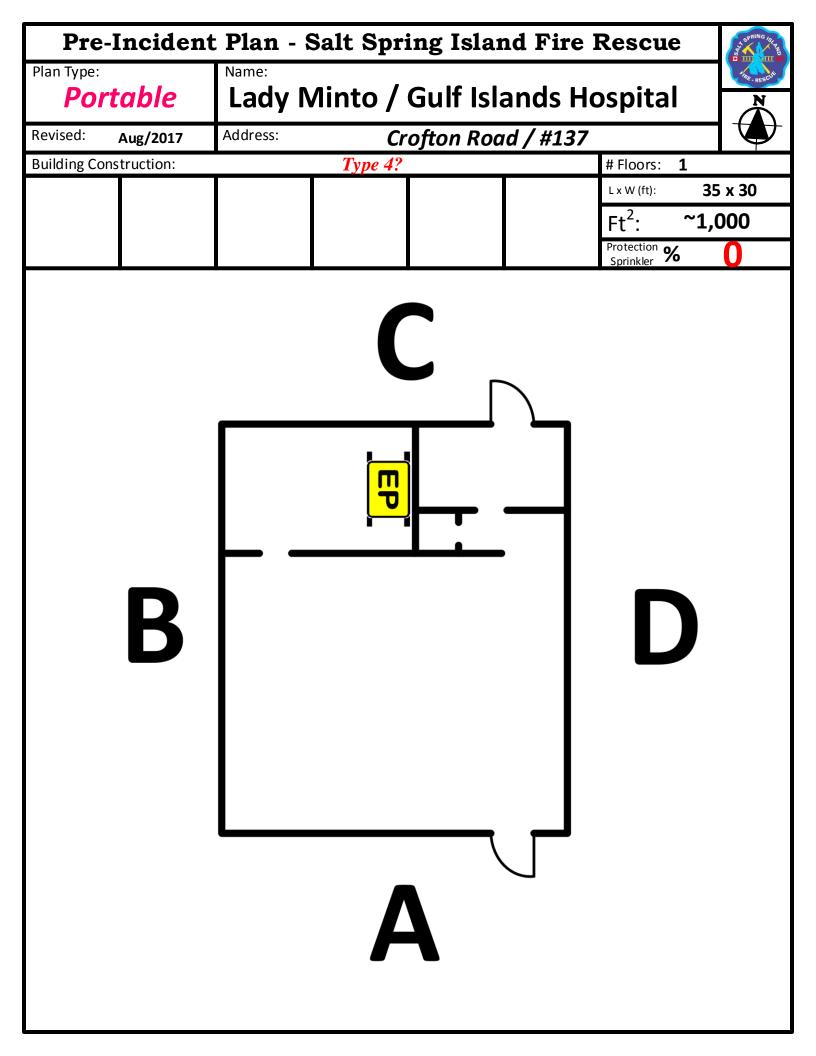

Plan Type: Name: **Lady Minto / Gulf Islands Hospital Block Plan** Crofton Road / #135 & 137 Address: **July 2017** Revised: *Type 3/5* # Floors: **Building Construction:** BLAINRO LOWER GANGES RD B<sub>raehaven</sub> Greenwoods Heritage Place 135 Workshop **Lady Minto** AA **CROFTON RD** Hospital