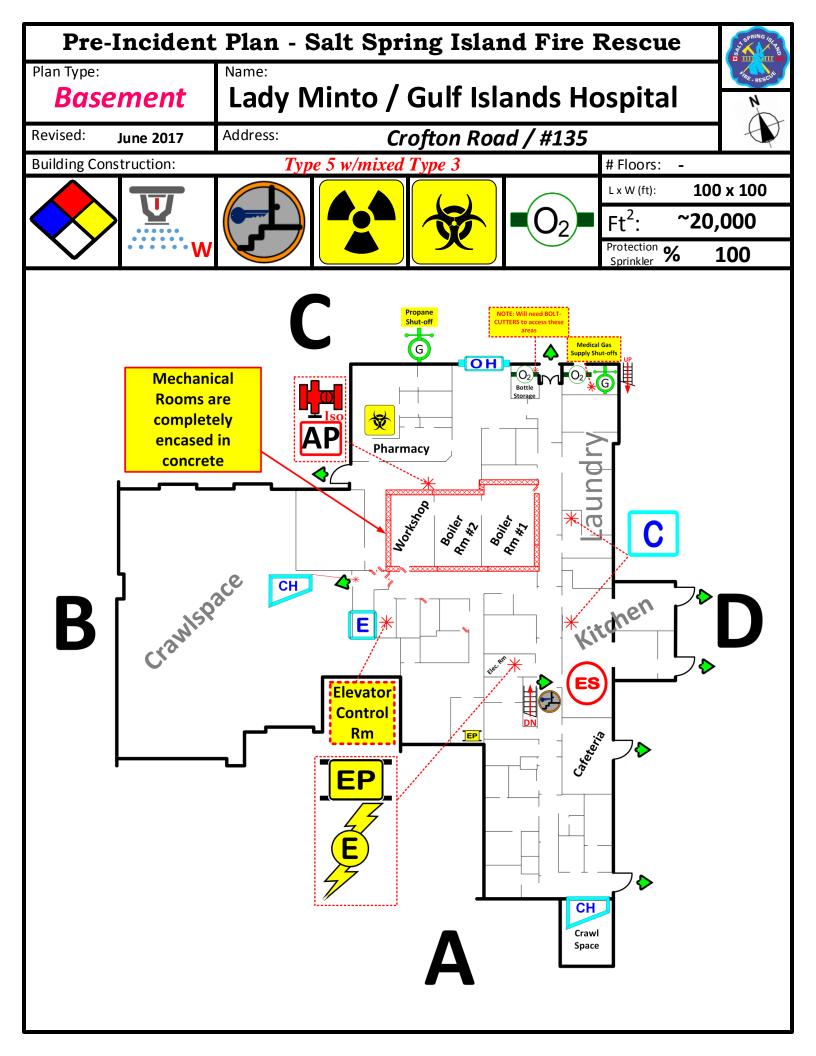

Plan Type: Name: **Lady Minto / Gulf Islands Hospital Block Plan** Crofton Road / #135 & 137 Address: **July 2017** Revised: *Type 3/5* # Floors: **Building Construction:** BLAINRO LOWER GANGES RD B<sub>raehaven</sub> Greenwoods Heritage Place 135 Workshop **Lady Minto** AA **CROFTON RD** Hospital