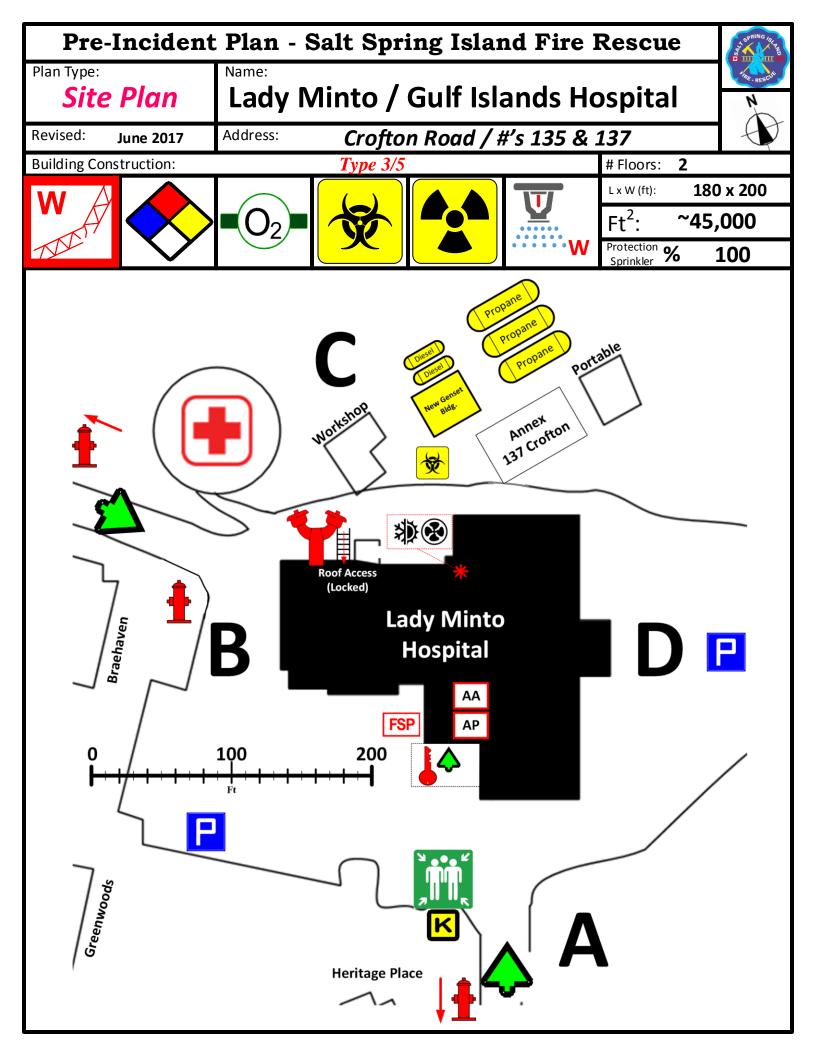

Plan Type: Name: **Lady Minto / Gulf Islands Hospital Block Plan** Crofton Road / #135 & 137 Address: **July 2017** Revised: *Type 3/5* # Floors: **Building Construction:** BLAINRO LOWER GANGES RD B<sub>raehaven</sub> Greenwoods Heritage Place 135 Workshop **Lady Minto** AA **CROFTON RD** Hospital