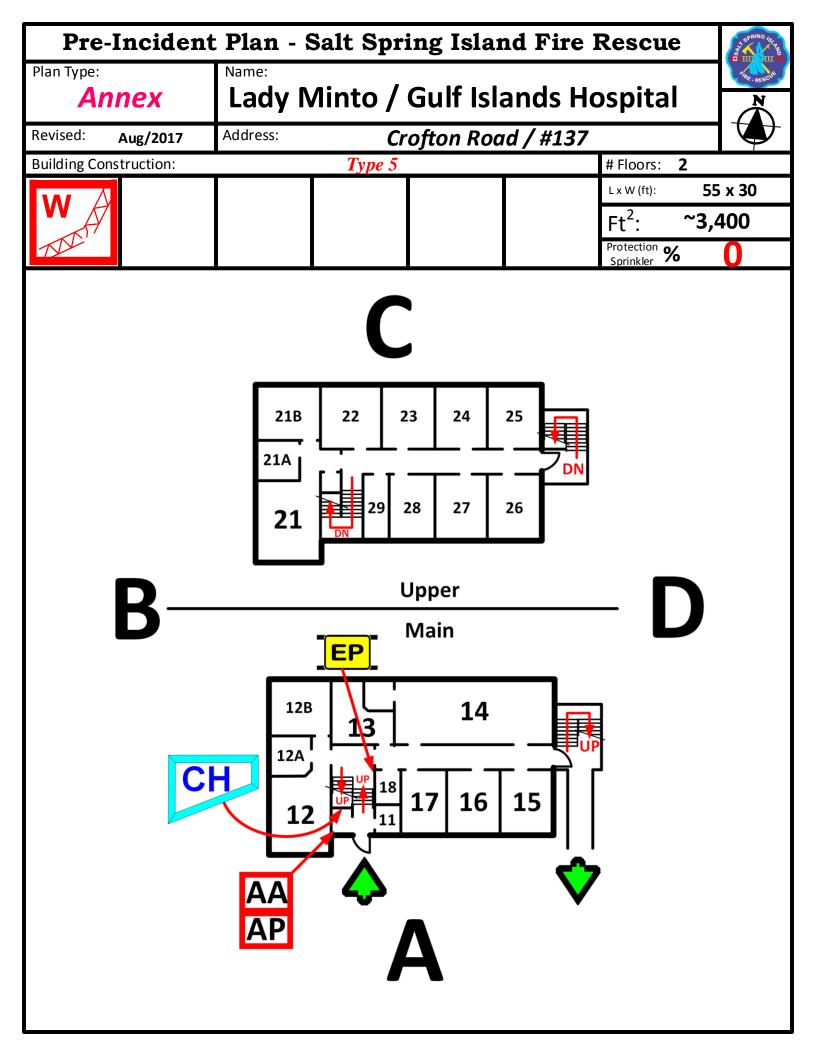

Plan Type: Name: **Lady Minto / Gulf Islands Hospital Block Plan** Crofton Road / #135 & 137 Address: **July 2017** Revised: *Type 3/5* # Floors: **Building Construction:** BLAINRO LOWER GANGES RD B<sub>raehaven</sub> Greenwoods Heritage Place 135 Workshop **Lady Minto** AA **CROFTON RD** Hospital