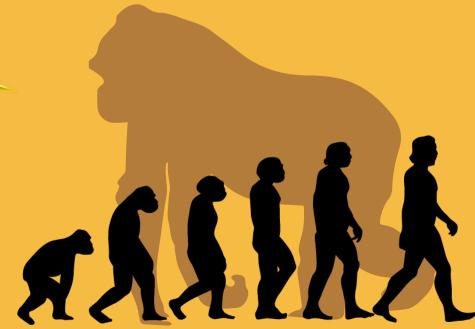

#### THE THEORY OF EVOLUTION

## **HOW WAS MAN FORMED?**

Science has a theory of evolution, in which was created by Charles Darwin. Darwin attempts to give his opinion from only his observation to say that man and other organisms evolved into what they are now (from different species of the past). This theory makes the claim that man evolved from monkeys or some ape-like creature, that began to walk with two legs in Africa. This is only an idea for one who doesn't want to include YAHUAH in the matter of all things,

even the creation of man.

Genesis 2:7 (KJV) And YAHUAH formed man [of] the dust of the ground, and breathed into his nostrils the breath of life; and man became a living soul.

On the other side of this, YAHUAH provides facts and makes it known that He is the one to form man and give man the breath of life. He never once said He had to make man transform from being a monkey, but He did create man and gave man order which made us transform from an animal-like state of mind. With this, YAHUAH gave man a responsibility which allows man to stand upright on his two legs.