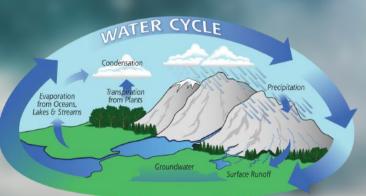

# WATER CYCLE

THE SCIENTIFIC THEORY OF WHAT IS CALLED A "WATER CYCLE" IS WHAT SCIENCE USES TO EXPLAIN WHY IT RAINS AND SNOWS ON THE EARTH. THEY SAY THAT THE SUN HEATS THE WATER ON EARTH CAUSING EVAPORATION, WHICH MAKES THE WATER TURN INTO VAPORS. THEN COMES CONDENSATION WHERE THE VAPORS REACH THE ATMOSPHERE AND COOLS DOWN THEN TURNS INTO CLOUDS.

THEY SAY THE CLOUDS ARE MADE
OF LOTS OF LITTLE DROPS OF
WATER WHICH EVENTUALLY JOINS
EACH OTHER THEN FALLS BACK
TO THE EARTH IN THE FORM OF
RAIN OR SNOW, WHICH IS CALLED
PRECIPITATION. ONCE IT FALLS
BACK TO THE EARTH, THE
PROCESS THEN REPEATS ITSELF.