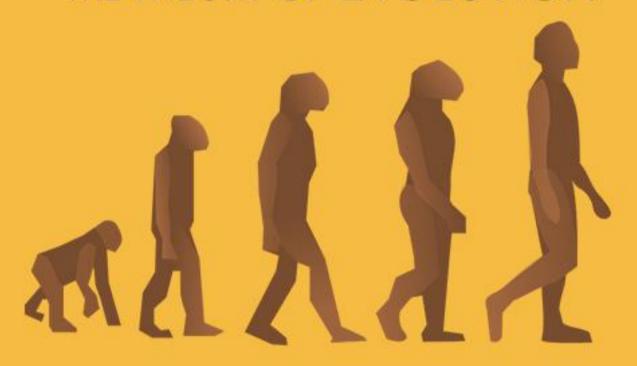

#### THE THEORY OF EVOLUTION

## **HOW WAS MAN FORMED?**

Science has a theory of evolution, in which was created by Charles Darwin. Darwin attempts to give his opinion from only his observation to say that man and other organisms evolved into what they are now (from different species of the past). This theory makes the claim that man evolved from monkeys or some ape-like creature, that began to walk with two legs in Africa. This is only an idea for one who doesn't want to include YAHUAH in the matter of all things,

even the creation of man.

Genesis 2:7 (KJV) And YAHUAH formed man [of] the dust of the ground, and breathed into his nostrils the breath of life; and man became a living soul.

On the other side of this, YAHUAH provides facts and makes it known that He is the one to form man and give man the breath of life. He never once said He had to make man transform from being a monkey, but He did create man and gave man order which made us transform from an animal-like state of mind. With this, YAHUAH gave man a responsibility which allows man to stand upright on his two legs.