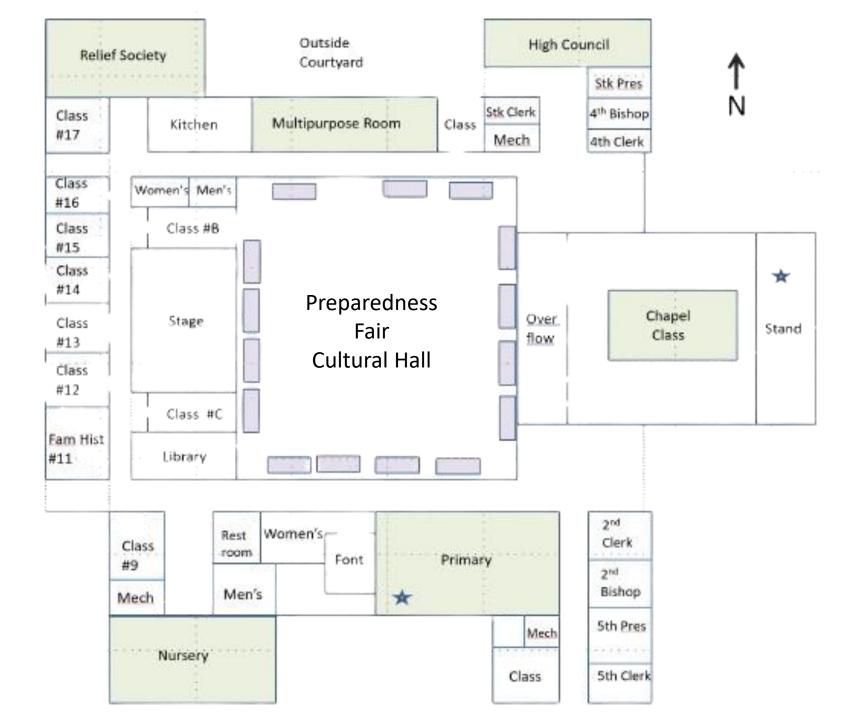

## SCHEDULE - Pasco Stake Preparedness Fair – March 23, 2024

| Time                 | Relief Society                                            | Multi-<br>Purpose                  | Nursery            | Primary               | High Council<br>Rm                 | Chapel                                    | Outside<br>Courtyard |
|----------------------|-----------------------------------------------------------|------------------------------------|--------------------|-----------------------|------------------------------------|-------------------------------------------|----------------------|
| 10:00-10:30 am       | None                                                      | None                               | None               | None                  | None                               | Gathering                                 | None                 |
| 10:30-11:00 am       | Baking Bread                                              | Sprouts &<br>Microgreens           | 72 hr Kits         | Gardening             |                                    | Preparing<br>Children for<br>an Emergency |                      |
| 11:00-11:30 am       | Baking Bread                                              | Sprouts &<br>Microgreens           | 72 hr Kits         | Gardening             | Spiritual<br>Preparedness<br>Talks | Preparing<br>Children for<br>an Emergency |                      |
| 11:30 am-12:00<br>pm | HAM & GMRS Radios (1 hr block)  Poisonous & Edible Plants | Poisonous &<br>Edible Plants       | Medicinal<br>Herbs | Dutch Oven<br>Cooking | Spiritual<br>Preparedness<br>Talks | Mental &<br>Emotional<br>Resilience       |                      |
| 12:00-12:30 pm       |                                                           | Intro to<br>Alternative<br>Cooking | Medicinal<br>Herbs | Dutch Oven<br>Cooking | Spiritual<br>Preparedness<br>Talks | Mental &<br>Emotional<br>Resilience       | Fire Dept            |
| 12:30-1:00 pm        |                                                           |                                    | Meals in a Bag     | Dutch Oven<br>Cooking | Spiritual<br>Preparedness<br>Talks |                                           |                      |
| 1:00-1:30 pm         | HAM & GMRS<br>Radios (1 hr<br>block)                      | intro to                           | Meals in a Bag     | Local<br>Emergencies  |                                    | Intro to Self<br>Reliance<br>Classes      |                      |
| 1:30-2:00 pm         |                                                           |                                    | Meals in a<br>Bag  | Local<br>Emergencies  |                                    | Intro to Self<br>Reliance<br>Classes      |                      |