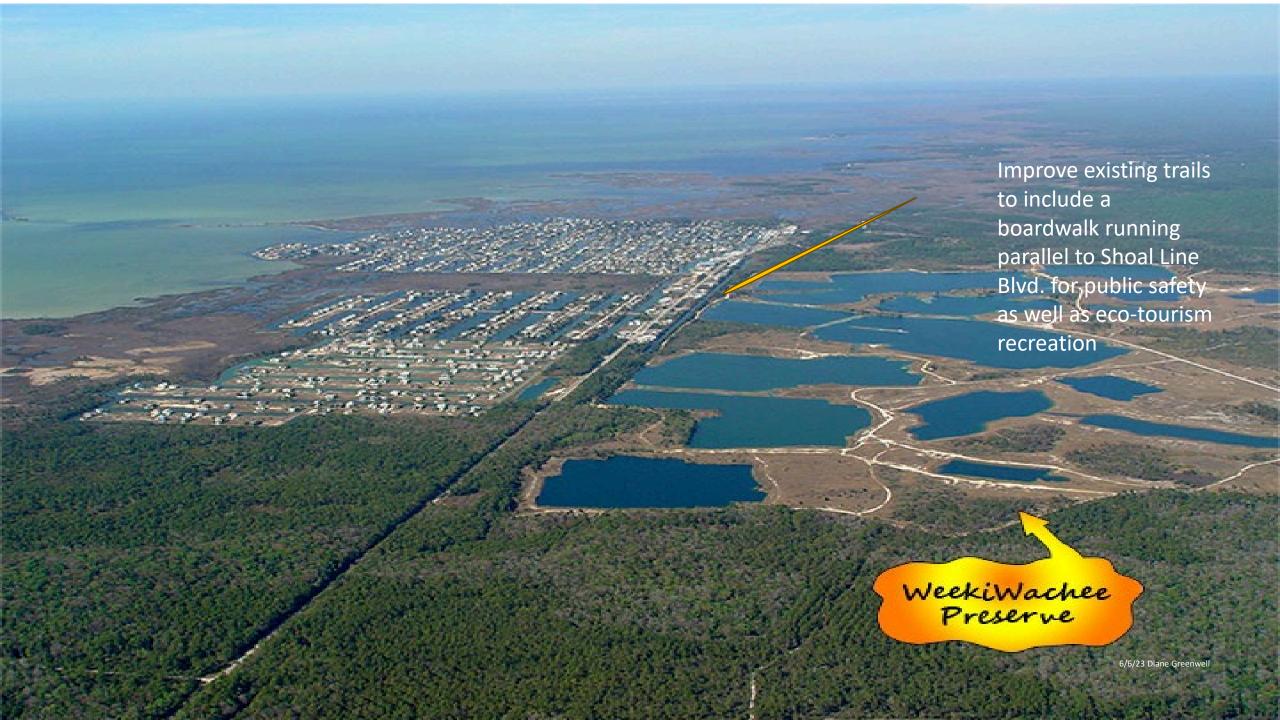

on
  - Annual Reporting

SWFWMD & HC 2024-03-11





# TRIANGLE PARK Potential Development





Diane M. Greenwell Created 12/21/19

















Hernando Beach Boat Parking Proposed Expansion

Scale - Not Tis Scale Mappind by - Dept. of Public Works/Engineering Div. Map Date - Sri 8/2016



"The otherwise is the distance or the distance of the surprised again a sight of their laws present to make the surprised again is a distance or their law of the surprised again is a distance or their law of the surprised again is a distance or their laws of the surprised again is a distance or their laws of the surprised again is a distance or their laws of the surprised again and and though distance are laws or the surprised again and a surprised again again and a surprised again aga



















## 2-7-07 hand out

#### **HERNANDO BEACH CANAL WATER DEPTHS**

| 101100 0 1 1 70 |                                                                                                                                                                                                                                                                               |                                                                                                                                                                                                                                                                                                                                                                         |
|-----------------|---------------------------------------------------------