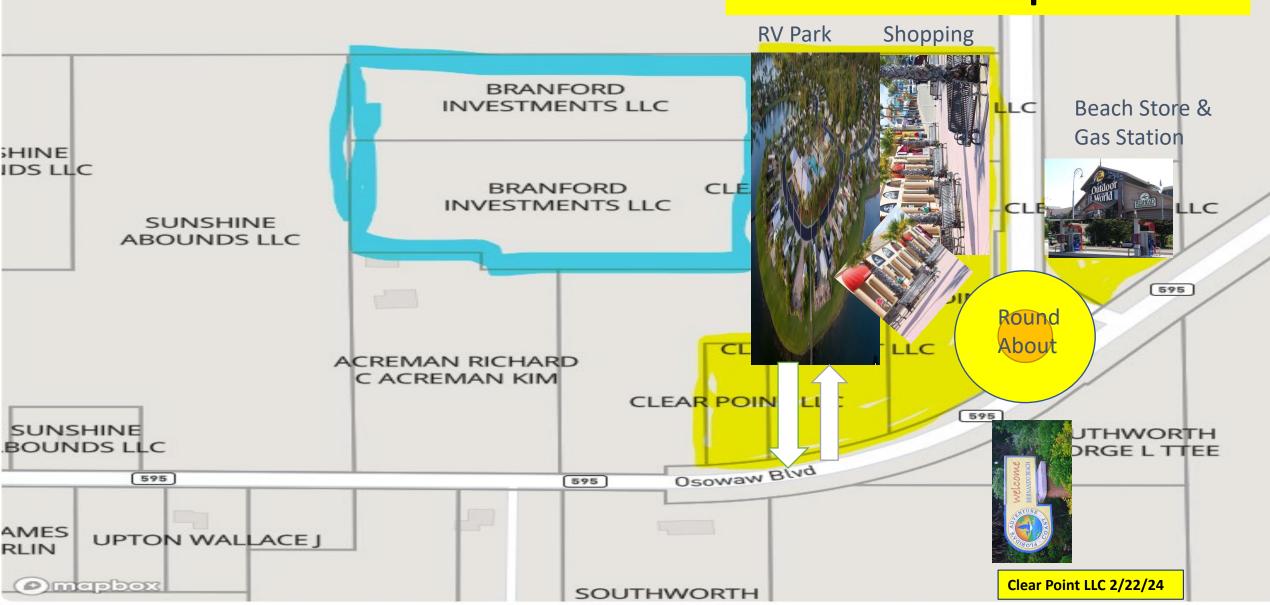

# TRIANGLE PARK Potential Development

Diane M. Greenwell Created 12/21/19

Hernando Beach Boat Parking Proposed Expansion

Scale - Not Tis Scale Mappind by - Dept. of Public Works/Engineering Div. Map Date - Sri 8/2016