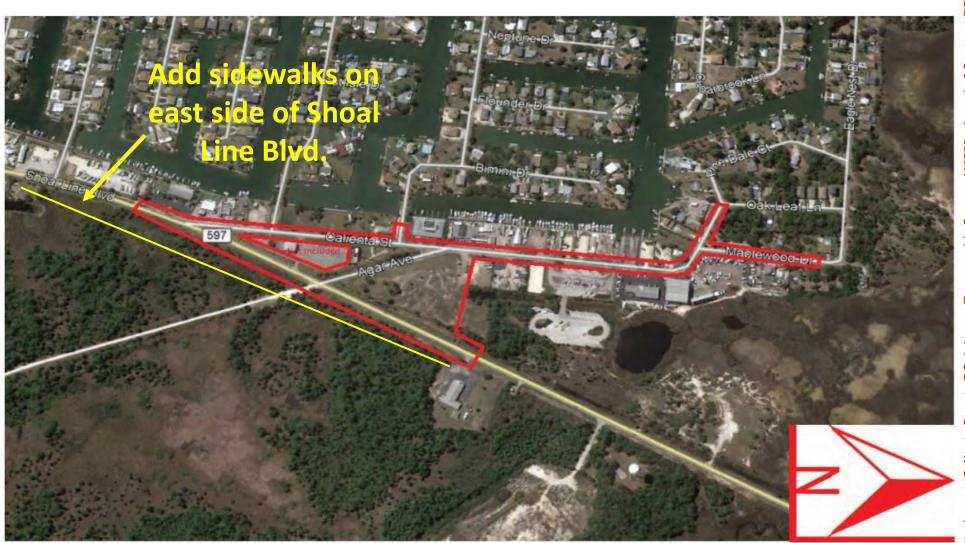

2024-01-18 CHBG Meeting with Commissioner Beth Narverud, Toni Brady, Scott Herring

HIGH PRIORITY WAITING SINCE 2018

Calienta Street Improvements Sidewalks, stormwater runoff, road improvements

### **Cardno Bid for Stormwater Drainage**

Calienta Street is a major local road located in Hernando Beach that runs from Shoal Line Blvd. north to Maplewood Drive. This section of roadway services a commercial and industrial area and provides access to the County boat ramp facility and several residential neighborhoods in Hernando Beach.

#### Cardno

Changes to
Flamingo
Blvd.,
Calienta St.,
and Petit
Lane

Calienta
Street,
Sidewalks and
Storm Water
mprovements

Calienta Street
sidewalks,
stormwater
run off, and
other
improvements

would connect with a newly constructed **Petit Lane for** ease of access