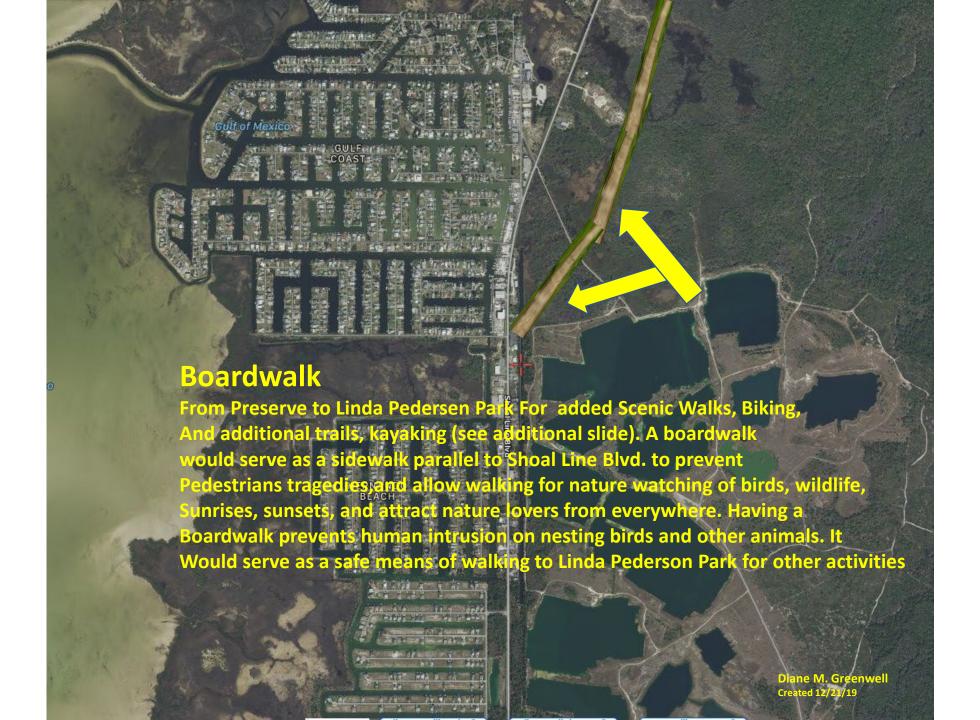

## Exhibit C **Proposed Amenities Existing District Trails** X Existing Structure to be Removed Kiosk - 10' maximum diameter Hiking Only Trail Access from Boardwalk Kayak/Canoe Launch - 40' x 20'\* Hiking and Biking Trail Pedestrian Bridge - 10' wide Covered Picnic Table - 10' x 12'\* Hiking, Biking and Vehicle Trail Boardwalk - 10' wide (along canal) Pavilions - 15' x 20'\* (2 max.) Trails - 10' wide maximum Restrooms - 20' x 30"\* Boardwalk - 8' wide maximum \* Dimensions not to exceed, unless otherwise stated