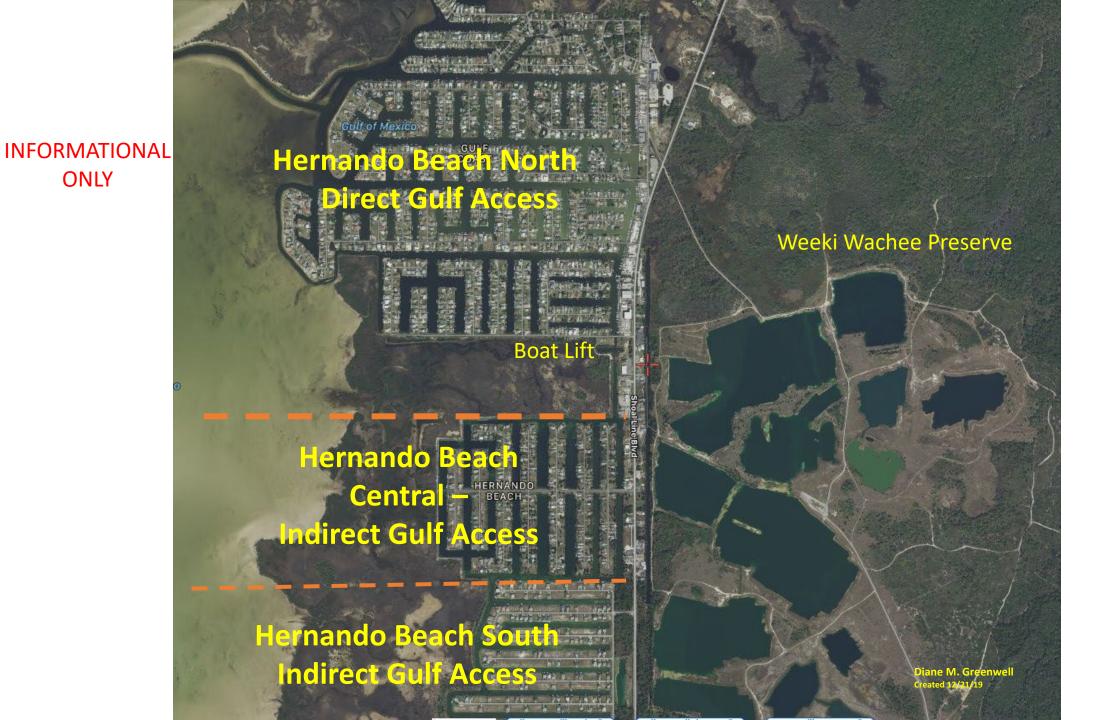

# TRIANGLE PARK Potential Development

Diane M. Greenwell Created 12/21/19

Hernando Beach Boat Parking Proposed Expansion

Scale - Not Tis Scale Mappind by - Dept. of Public Works/Engineering Div. Map Date - Sri 8/2016