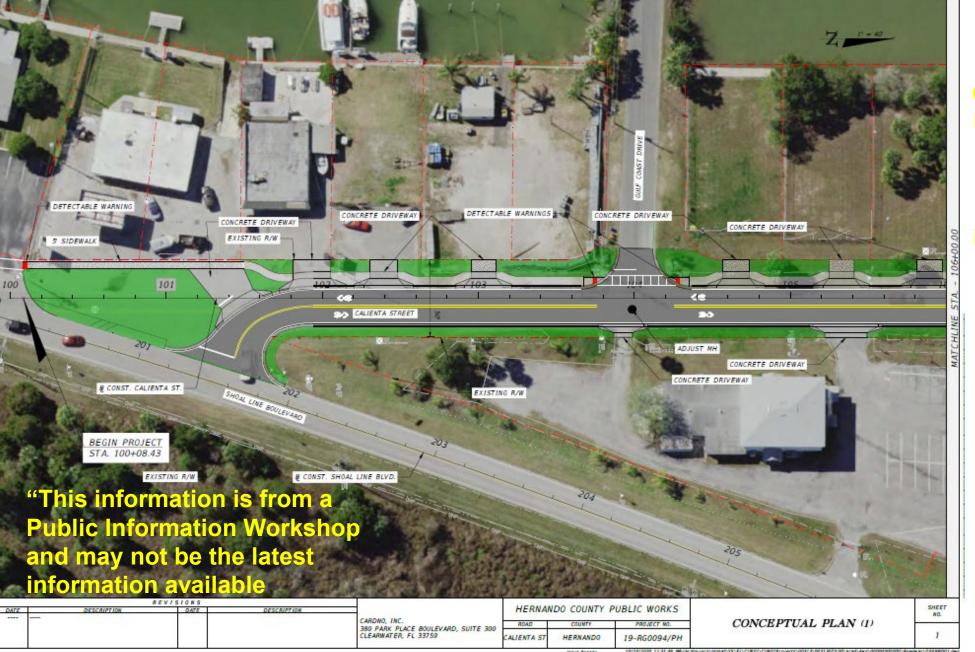

### **Cardno Bid for Stormwater Drainage**

Calienta Street is a major local road located in Hernando Beach that runs from Shoal Line Blvd. north to Maplewood Drive. This section of roadway services a commercial and industrial area and provides access to the County boat ramp facility and several residential neighborhoods in Hernando Beach.

The proposed project consists of road widening and stormwater improvements providing pollution abatement for waters draining into the Gulf, neighborhood flood relief, and enhanced traffic safety.

#### Cardno

Changes to
Flamingo
Blvd.,
Calienta St.,
and Petit
Lane

Calienta
Street,
Sidewalks and
Storm Water
mprovements

Calienta Street
sidewalks,
stormwater
run off, and
other
improvements

would connect with a newly constructed **Petit Lane for** ease of access