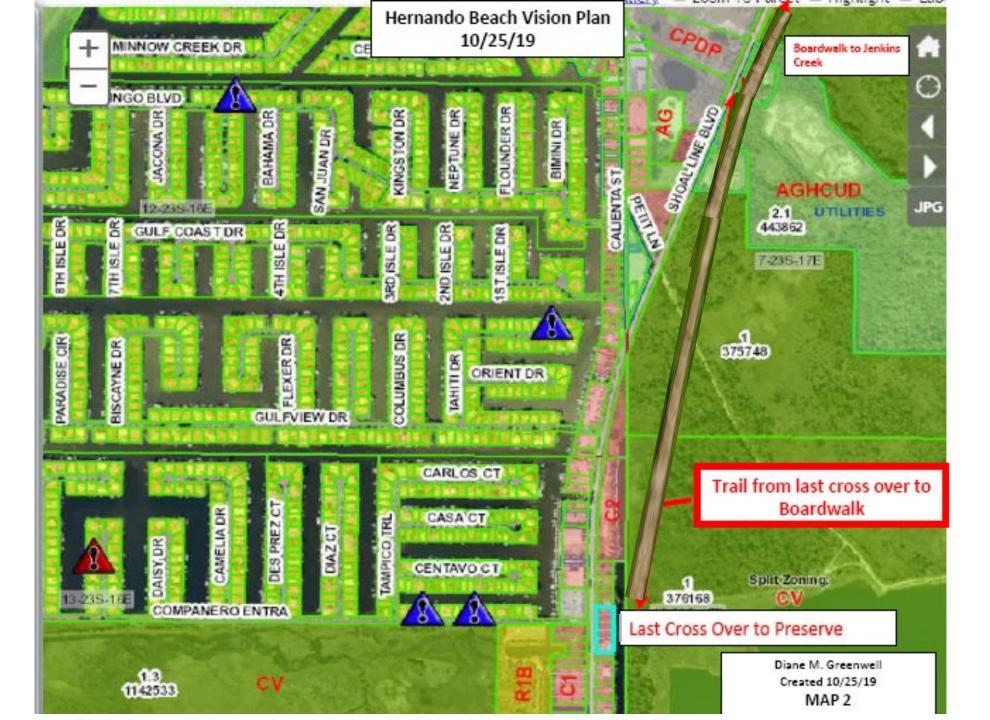

## Exhibit C **Proposed Amenities Existing District Trails** X Existing Structure to be Removed Kiosk - 10' maximum diameter Hiking Only Trail Access from Boardwalk Kayak/Canoe Launch - 40' x 20'\* Hiking and Biking Trail Pedestrian Bridge - 10' wide Covered Picnic Table - 10' x 12'\* Hiking, Biking and Vehicle Trail Boardwalk - 10' wide (along canal) Pavilions - 15' x 20'\* (2 max.) Trails - 10' wide maximum Restrooms - 20' x 30"\* Boardwalk - 8' wide maximum \* Dimensions not to exceed, unless otherwise stated