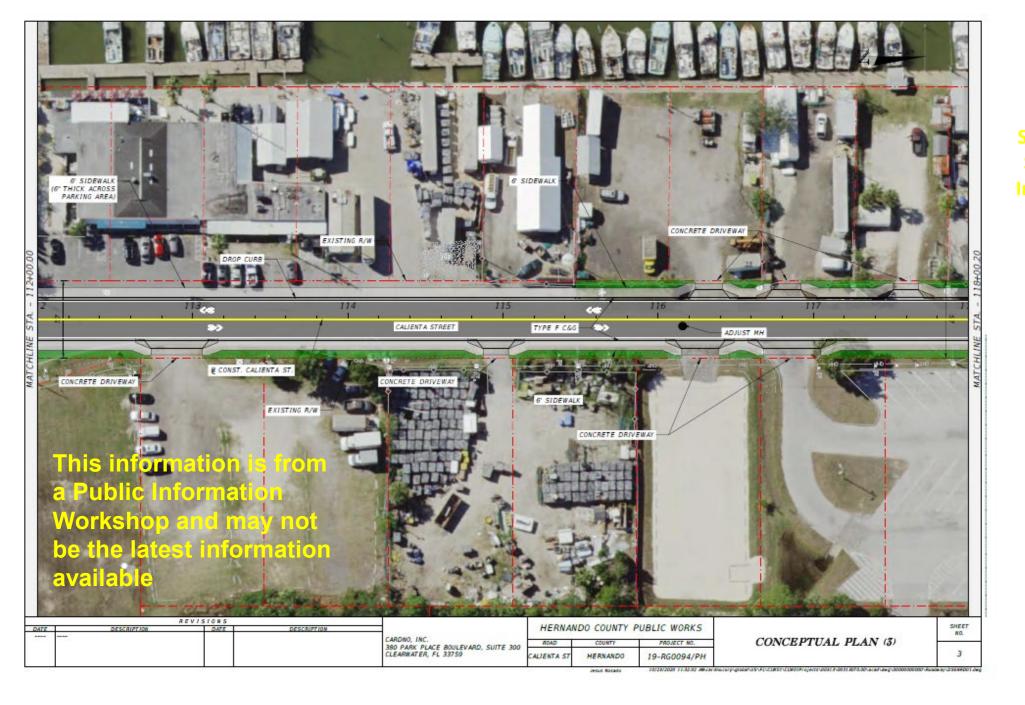

### **Cardno Bid for Stormwater Drainage**

Calienta Street is a major local road located in Hernando Beach that runs from Shoal Line Blvd. north to Maplewood Drive. This section of roadway services a commercial and industrial area and provides access to the County boat ramp facility and several residential neighborhoods in Hernando Beach.

Due to the recent maintenance activity on the Hernando Beach Canal, the roadway is seeing increased industrial traffic associated with the commercial fishing industry. In addition, there are frequent forklift crossings both at the marina located on the north end as well as with the seafood packing operation. This is coupled with recreational boat launch traffic utilizing a public boat ramp on the west side and parking on the east side of the roadway. The section of roadway also sees flooding during typical storm events due to the lack of roadside conveyance and treatment with runoff draining directly into the Gulf canals.

The proposed project consists of road widening and stormwater improvements providing pollution abatement for waters draining into the Gulf, neighborhood flood relief, and enhanced traffic safety.

#### Cardno

Changes to
Flamingo
Blvd.,
Calienta St.,
and Petit
Lane

Calienta
Street,
Sidewalks and
Storm Water
mprovements

Calienta Street
sidewalks,
stormwater
run off, and
other
improvements

would connect with a newly constructed **Petit Lane for** ease of access