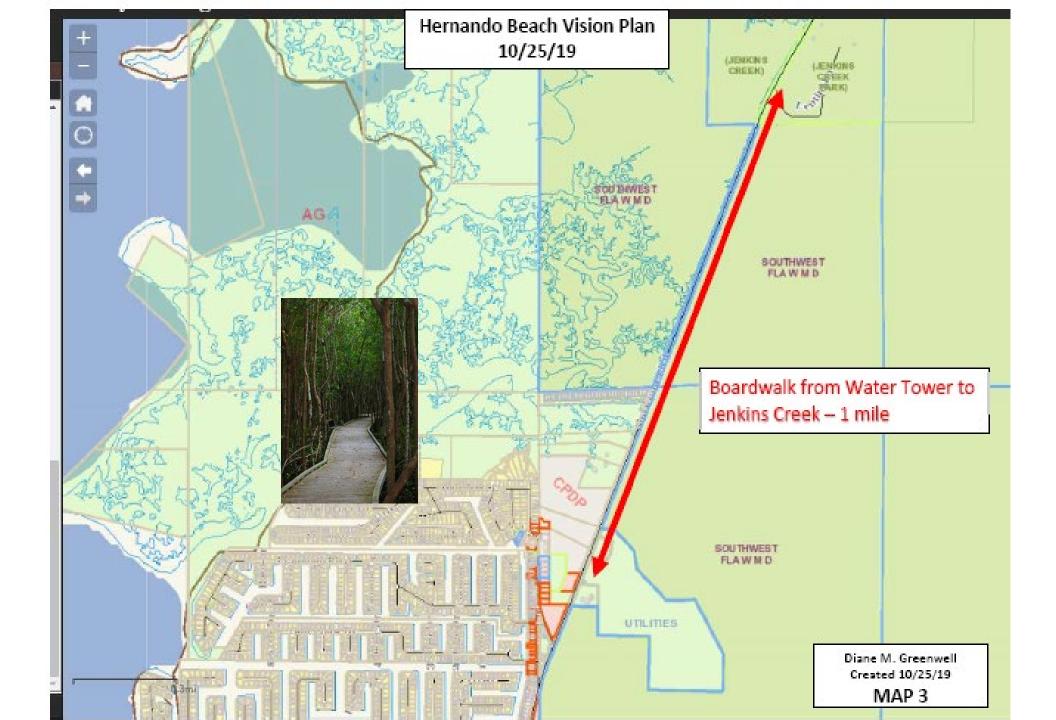

## Exhibit C **Proposed Amenities Existing District Trails** X Existing Structure to be Removed Kiosk - 10' maximum diameter Hiking Only Trail Access from Boardwalk Kayak/Canoe Launch - 40' x 20'\* Hiking and Biking Trail Pedestrian Bridge - 10' wide Covered Picnic Table - 10' x 12'\* Hiking, Biking and Vehicle Trail Boardwalk - 10' wide (along canal) Pavilions - 15' x 20'\* (2 max.) Trails - 10' wide maximum Restrooms - 20' x 30"\* Boardwalk - 8' wide maximum \* Dimensions not to exceed, unless otherwise stated