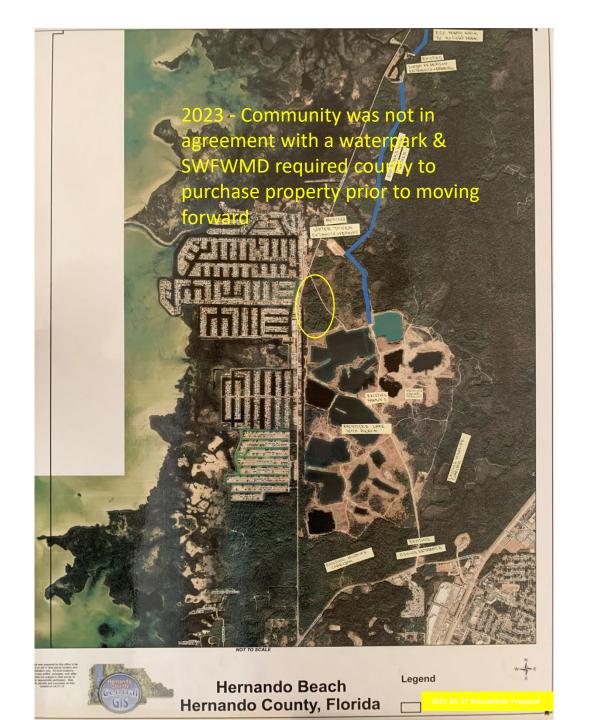

tion
  - Annual Reporting

SWFWMD & HC 2024-03-11





# TRIANGLE PARK Potential Development





Diane M. Greenwell Created 12/21/19

















Hernando Beach Boat Parking Proposed Expansion

Scale - Not Tis Scale Mappind by - Dept. of Public Works/Engineering Div. Map Date - Sri 8/2016



"The otherwise is the distance or the distance of the surprised again a sight of their laws present to make the surprised again is a distance or their law of the surprised again is a distance or their law of the surprised again is a distance or their laws of the surprised again is a distance or their laws of the surprised again is a distance or their laws of the surprised again and and though distance are laws or the surprised again and a surprised again again and a surprised again aga



















## 2-7-07 hand out

#### **HERNANDO BEACH CANAL WATER DEPTHS**

| 101100 0 1 1 70 |                                                                                                                                                                                                                                                                               |                                                                                                                                                                                                                                                                                                                                                                         |
|-----------------|-------------------------------------------------------