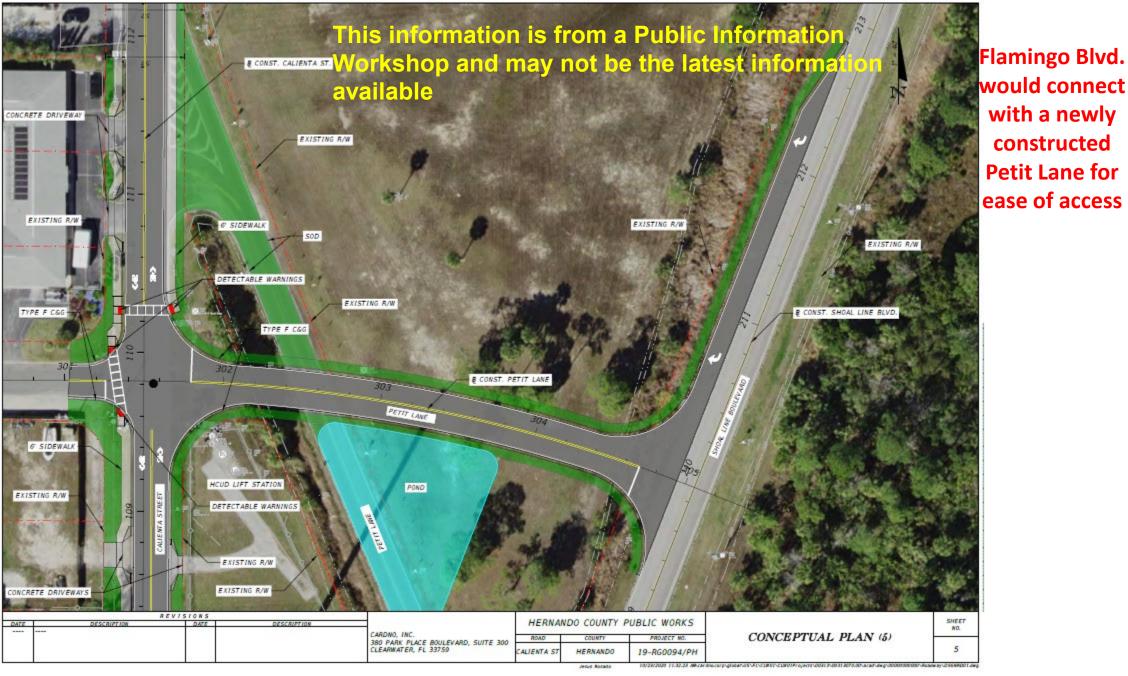

#### Cardno

Changes to
Flamingo
Blvd.,
Calienta St.,
and Petit
Lane

Calienta
Street,
Sidewalks and
Storm Water
mprovements

Calienta Street
sidewalks,
stormwater
run off, and
other
improvements

would connect with a newly constructed **Petit Lane for** ease of access