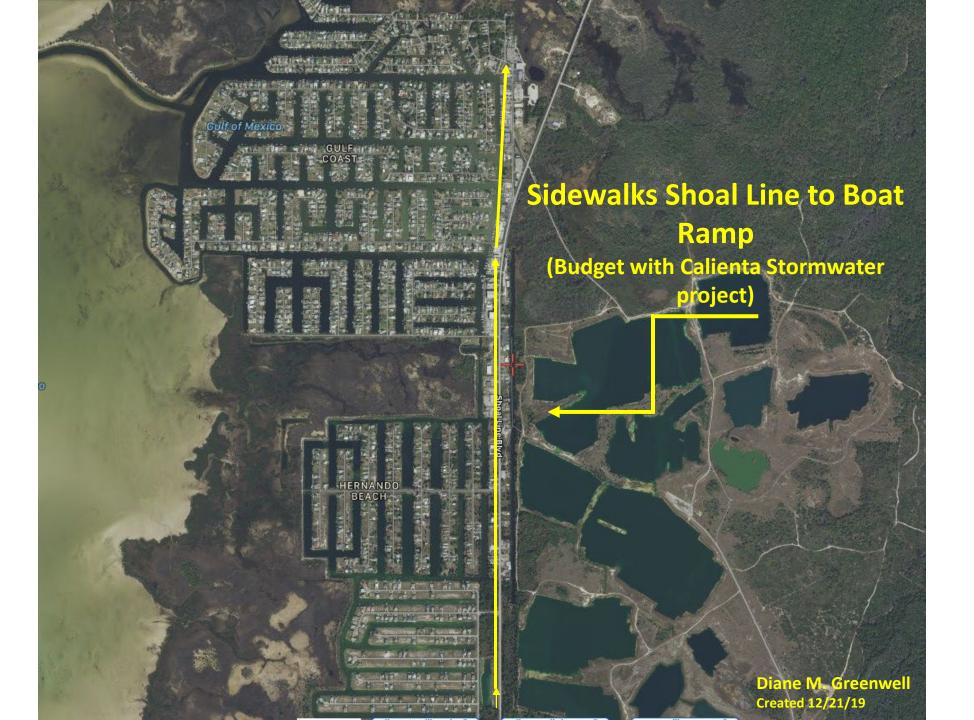

2024-01-18 CHBG Meeting with Commissioner Beth Narverud, Toni Brady, Scott Herring

HIGH PRIORITY WAITING SINCE 2018

Calienta Street Improvements Sidewalks, stormwater runoff, road improvements

### **Cardno Bid for Stormwater Drainage**

Calienta Street is a major local road located in Hernando Beach that runs from Shoal Line Blvd. north to Maplewood Drive. This section of roadway services a commercial and industrial area and provides access to the County boat ramp facility and several residential neighborhoods in Hernando Beach.