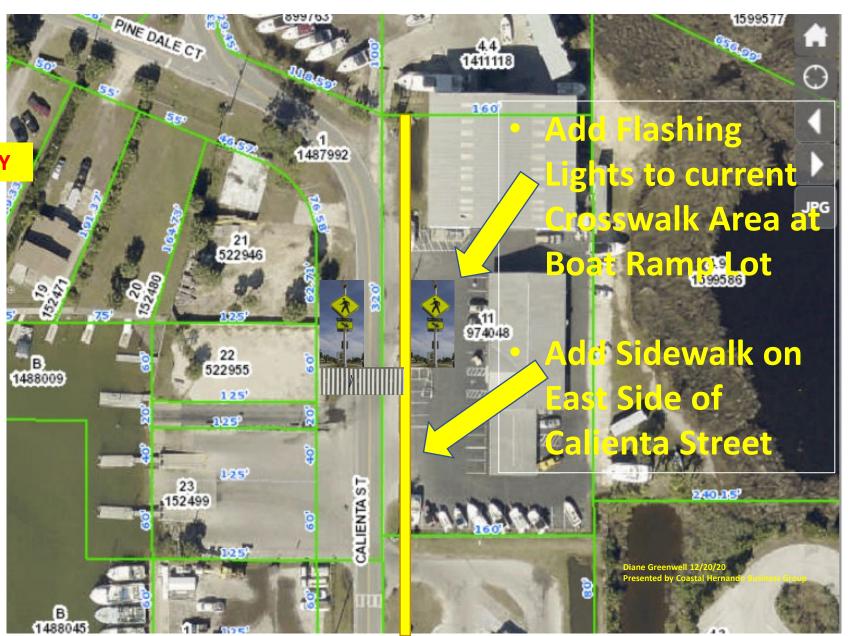

2024-01-18 CHBG Meeting with Commissioner Beth Narverud, Toni Brady, Scott Herring

HIGH PRIORITY WAITING SINCE 2018

Calienta Street Improvements Sidewalks, stormwater runoff, road improvements

### **Cardno Bid for Stormwater Drainage**

Calienta Street is a major local road located in Hernando Beach that runs from Shoal Line Blvd. north to Maplewood Drive. This section of roadway services a commercial and industrial area and provides access to the County boat ramp facility and several residential neighborhoods in Hernando Beach.

Due to the recent maintenance activity on the Hernando Beach Canal, the roadway is seeing increased industrial traffic associated with the commercial fishing industry. In addition, there are frequent forklift crossings both at the marina located on the north end as well as with the seafood packing operation. This is coupled with recreational boat launch traffic utilizing a public boat ramp on the west side and parking on the east side of the roadway. The section of roadway also sees flooding during typical storm events due to the lack of roadside conveyance and treatment with runoff draining directly into the Gulf canals.

The proposed project consists of road widening and stormwater improvements providing pollution abatement for waters draining into the Gulf, neighborhood flood relief, and enhanced traffic safety.