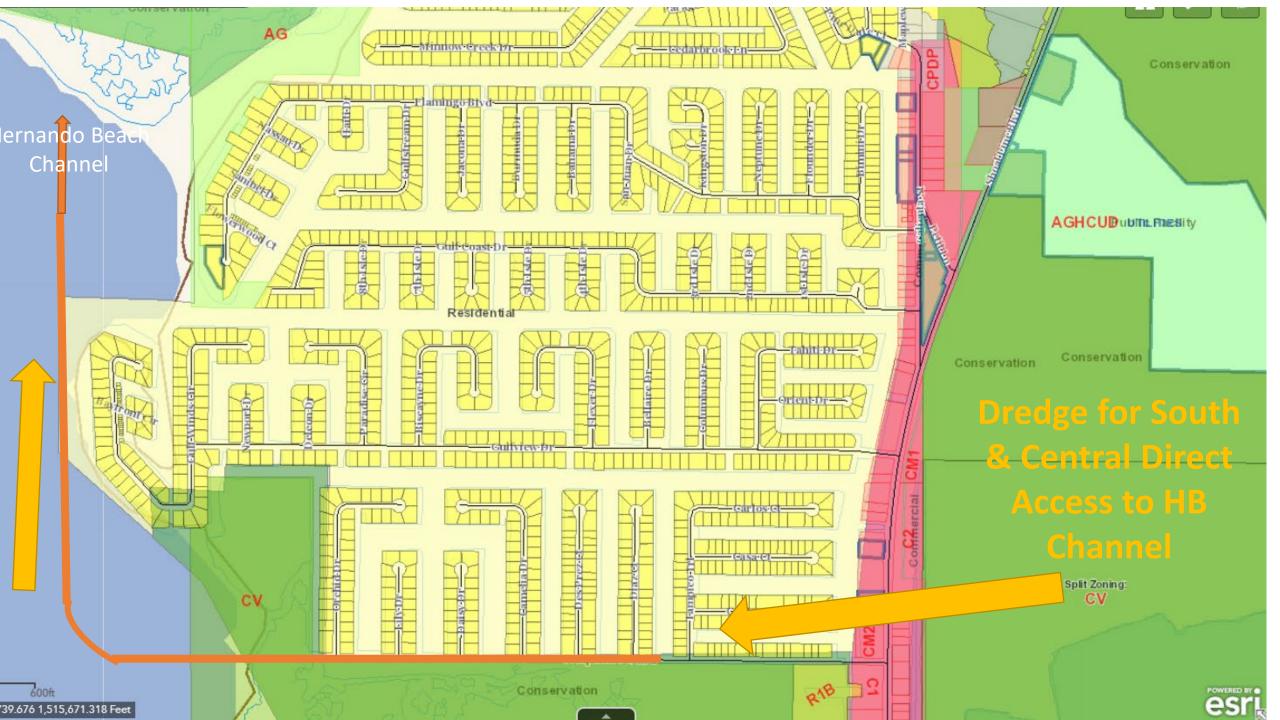

- Annual Reporting

SWFWMD & HC 2024-03-11





# TRIANGLE PARK Potential Development





Diane M. Greenwell Created 12/21/19

















Hernando Beach Boat Parking Proposed Expansion

Scale - Not Tis Scale Mappind by - Dept. of Public Works/Engineering Div. Map Date - Sri 8/2016



"The otherwise is the distance or the distance of the surprised again a sight of their laws present to make the surprised again is a distance or their law of the surprised again is a distance or their law of the surprised again is a distance or their laws of the surprised again is a distance or their laws of the surprised again is a distance or their laws of the surprised again and and though distance are laws or the surprised again and a surprised again again and a surprised again aga



















## 2-7-07 hand out

#### **HERNANDO BEACH CANAL WATER DEPTHS**

| 101100 0 1 1 70 |                                                                                                                                                                                                                                                                               |                                                                                                                                                                                                                                                                                                                                                                         |
|-----------------|-----------------------------------------------------------