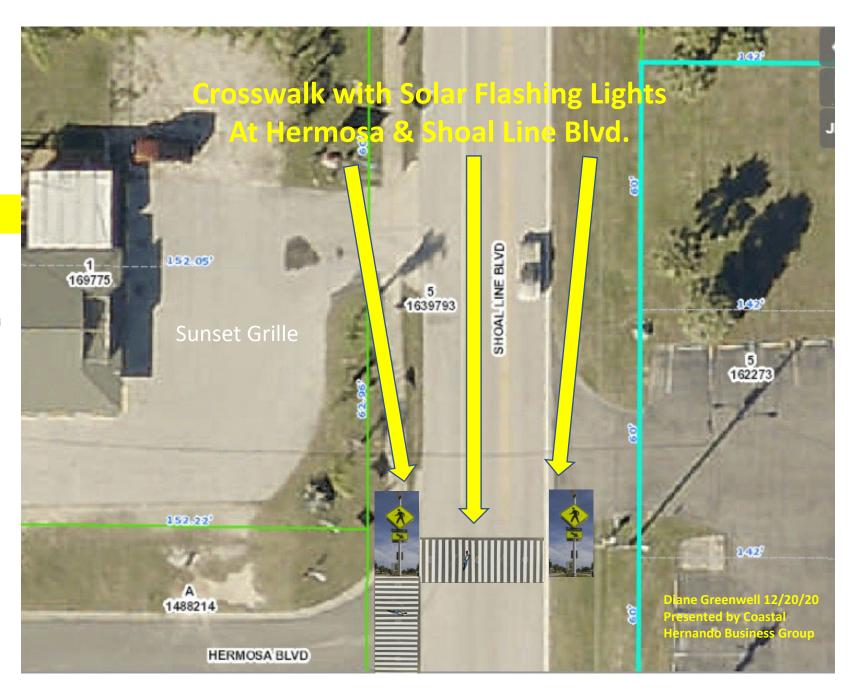

2023-10-24 CHBG Meeting with Commissioner Brian Hawkins

2024-01-18 CHBG Meeting with Commissioner Beth Narverud, Toni Brady, Scott Herring

\*

**HIGH PRIORITY** 

2023-10-24 CHBG Meeting with Commissioner Brian Hawkins

2024-01-18 CHBG Meeting with Commissioner Beth Narverud, Toni Brady, Scott Herring

HIGH PRIORITY WAITING SINCE 2018

Calienta Street Improvements Sidewalks, stormwater runoff, road improvements