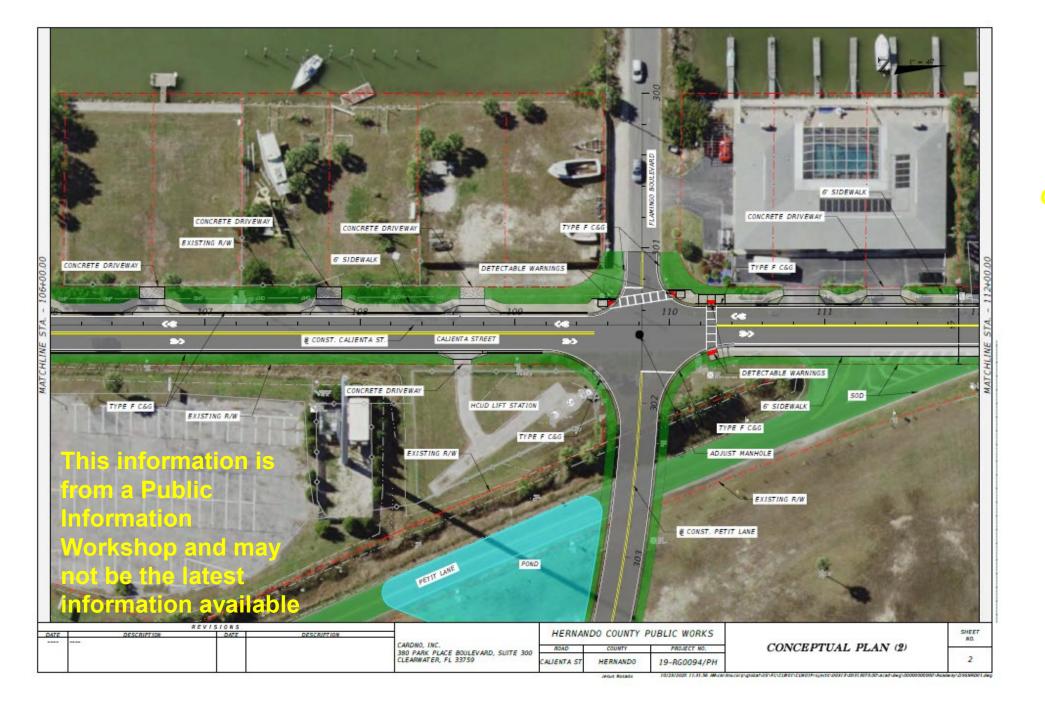

#### Cardno

Changes to
Flamingo
Blvd.,
Calienta St.,
and Petit
Lane

Calienta
Street,
Sidewalks and
Storm Water
mprovements

Calienta Street
sidewalks,
stormwater
run off, and
other
improvements

would connect with a newly constructed **Petit Lane for** ease of access