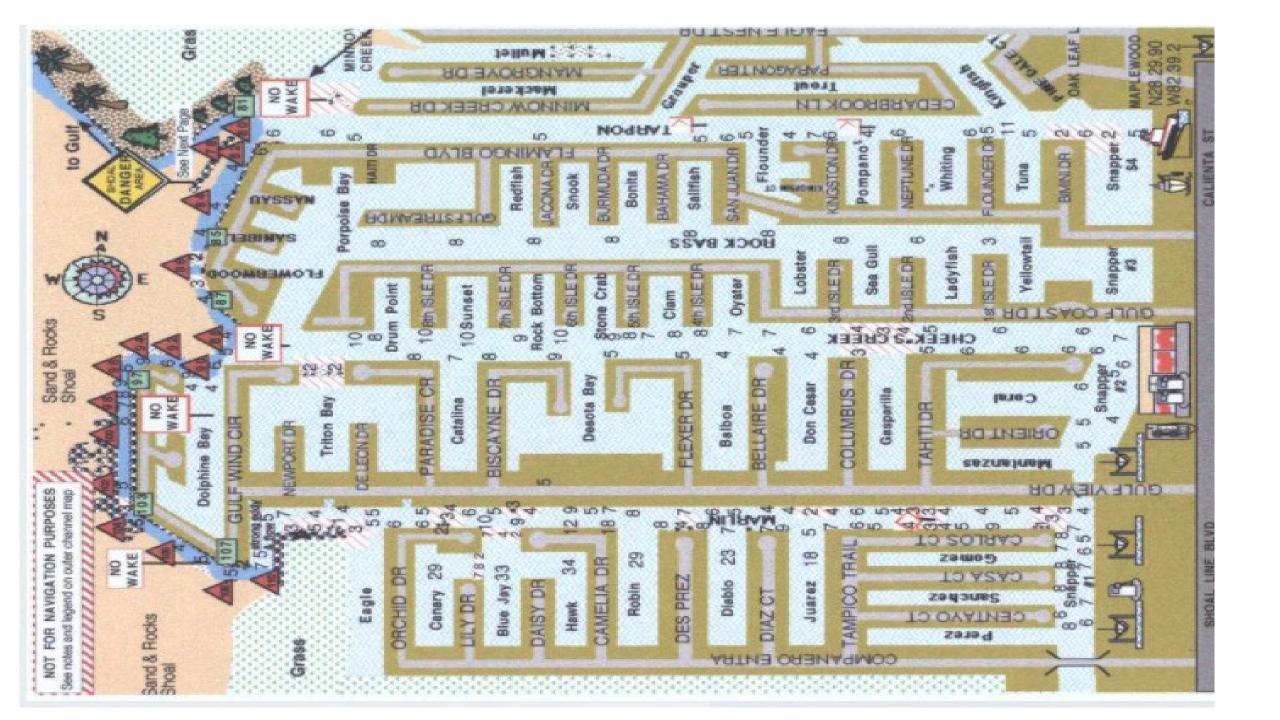

#### **HERNANDO BEACH CANAL WATER DEPTHS**

| 101100 0 1 1 70 |                                                                                                                                                                                                                                                                               |                                                                                                                                                                                                                                                                                                                                                                         |
|-----------------|-------------------------------------------------------------------------------------------------------------------------------------------------------------------------------------------------------------------------------------------------------------------------------|-------------------------------------------------------------------------------------------------------------------------------------------------------------------------------------------------------------------------------------------------------------------------------------------------------------------------------------------------------------------------|
|                 |                                                                                                                                                                                                                                                                               |                                                                                                                                                                                                                                                                                                                                                                         |
| 28-29-998       | 82-39-124                                                                                                                                                                                                                                                                     |                                                                                                                                                                                                                                                                                                                                                                         |
| 28-39-999       | 82-39-426                                                                                                                                                                                                                                                                     |                                                                                                                                                                                                                                                                                                                                                                         |
| 28-29-996       | 82-39-686                                                                                                                                                                                                                                                                     |                                                                                                                                                                                                                                                                                                                                                                         |
| 28-39-006       | 82-39-889                                                                                                                                                                                                                                                                     |                                                                                                                                                                                                                                                                                                                                                                         |
| 28-29-821       | 82-39-765                                                                                                                                                                                                                                                                     |                                                                                                                                                                                                                                                                                                                                                                         |
| 28-29-822       | 82-39-537                                                                                                                                                                                                                                                                     |                                                                                                                                                                                                                                                                                                                                                                         |
| 28-29-819       | 82-39-226                                                                                                                                                                                                                                                                     |                                                                                                                                                                                                                                                                                                                                                                         |
| 28-29-814       | 82-39-103                                                                                                                                                                                                                                                                     |                                                                                                                                                                                                                                                                                                                                                                         |
| 28-29-701       | 82-39-846                                                                                                                                                                                                                                                                     |                                                                                                                                                                                                                                                                                                                                                                         |
| 28-29-702       | 82-39-579                                                                                                                                                                                                                                                                     |                                                                                                                                                                                                                                                                                                                                                                         |
| 28-29-698       | 82-39-272                                                                                                                                                                                                                                                                     |                                                                                                                                                                                                                                                                                                                                                                         |
| 28-29-701       | 82-39-040                                                                                                                                                                                                                                                                     |                                                                                                                                                                                                                                                                                                                                                                         |
| 28-29-610       | 82-39-035                                                                                                                                                                                                                                                                     |                                                                                                                                                                                                                                                                                                                                                                         |
| 28-29-521       | 82-39-517                                                                                                                                                                                                                                                                     |                                                                                                                                                                                                                                                                                                                                                                         |
| 28-29-517       | 82-39-788                                                                                                                                                                                                                                                                     |                                                                                                                                                                                                                                                                                                                                                                         |
| 28-29-514       | 82-39-644                                                                                                                                                                                                                                                                     |                                                                                                                                                                                                                                                                                                                                                                         |
| 28-29-514       | 82-39-541                                                                                                                                                                                                                                                                     |                                                                                                                                                                                                                                                                                                                                                                         |
| 28-29-513       | 82-39-458                                                                                                                                                                                                                                                                     |                                                                                                                                                                                                                                                                                                                                                                         |
| 28-29-511       | 82-39-403                                                                                                                                                                                                                                                                     |                                                                                                                                                                                                                                                                                                                                                                         |
| 28-29-511       | 82-39-319                                                                                                                                                                                                                                                                     |                                                                                                                                                                                                                                                                                                                                                                         |
| 28-29-595       | 82-29-225                                                                                                                                                                                                                                                                     |                                                                                                                                                                                                                                                                                                                                                                         |
| 28-29-512       | 82-39-110                                                                                                                                                                                                                                                                     |                                                                                                                                                                                                                                                                                                                                                                         |
|                 | 28-29-998<br>28-39-999<br>28-29-996<br>28-39-006<br>28-29-821<br>28-29-819<br>28-29-819<br>28-29-814<br>28-29-701<br>28-29-702<br>28-29-698<br>28-29-610<br>28-29-511<br>28-29-517<br>28-29-514<br>28-29-514<br>28-29-511<br>28-29-511<br>28-29-511<br>28-29-511<br>28-29-511 | 28-39-999 82-39-426 28-29-996 82-39-686 28-39-006 82-39-889 28-29-821 82-39-765 28-29-819 82-39-226 28-29-814 82-39-103 28-29-701 82-39-846 28-29-702 82-39-579 28-29-698 82-39-272 28-29-610 82-39-040 28-29-511 82-39-644 28-29-514 82-39-644 28-29-514 82-39-644 28-29-514 82-39-644 28-29-514 82-39-458 28-29-511 82-39-403 28-29-511 82-39-319 28-29-595 82-29-225 |