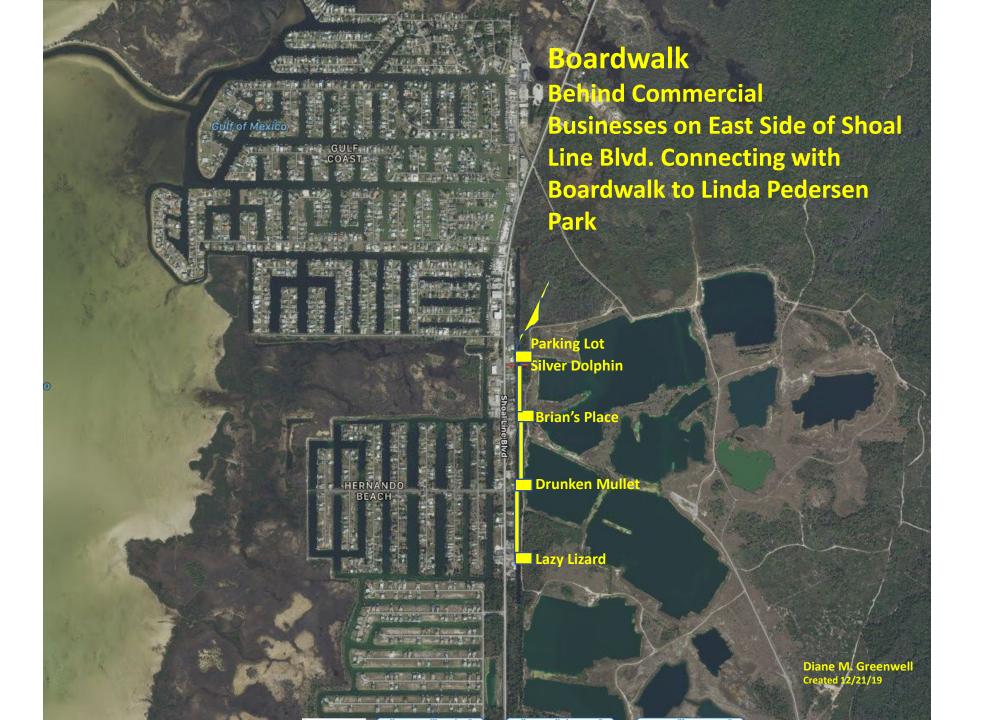

## Exhibit C **Proposed Amenities Existing District Trails** X Existing Structure to be Removed Kiosk - 10' maximum diameter Hiking Only Trail Access from Boardwalk Kayak/Canoe Launch - 40' x 20'\* Hiking and Biking Trail Pedestrian Bridge - 10' wide Covered Picnic Table - 10' x 12'\* Hiking, Biking and Vehicle Trail Boardwalk - 10' wide (along canal) Pavilions - 15' x 20'\* (2 max.) Trails - 10' wide maximum Restrooms - 20' x 30"\* Boardwalk - 8' wide maximum \* Dimensions not to exceed, unless otherwise stated