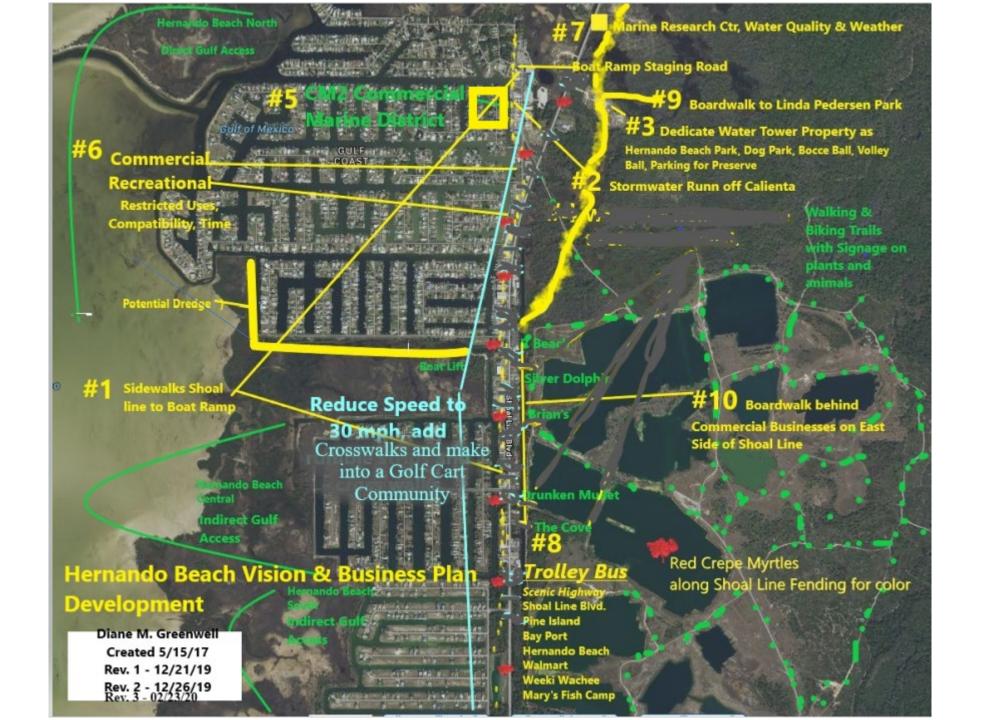

2024-01-18 CHBG Meeting with Commissioner Beth Narverud, Toni Brady, Scott Herring

HIGH PRIORITY WAITING SINCE 2018

Calienta Street Improvements Sidewalks, stormwater runoff, road improvements

### **Cardno Bid for Stormwater Drainage**

Calienta Street is a major local road located in Hernando Beach that runs from Shoal Line Blvd. north to Maplewood Drive. This section of roadway services a commercial and industrial area and provides access to the County boat ramp facility and several residential neighborhoods in Hernando Beach.

Due to the recent maintenance activity on the Hernando Beach Canal, the roadway is seeing increased industrial traffic associated with the commercial fishing industry. In addition, there are frequent forklift crossings both at the marina located on the north end as well as with the seafood packing operation. This is coupled with recreational boat launch traffic utilizing a public boat ramp on the west side and parking on the east side of the roadway. The section of roadway also sees flooding during typical storm events due to the lack of roadside conveyance and treatment with runoff draining directly into the Gulf canals.

The proposed project consists of road widening and stormwater improvements providing pollution abatement for waters draining into the Gulf, neighborhood flood relief, and enhanced traffic safety.

#### Cardno

Changes to
Flamingo
Blvd.,
Calienta St.,
and Petit
Lane

Calienta
Street,
Sidewalks and
Storm Water
mprovements

Calienta Street
sidewalks,
stormwater
run off, and
other
improvements

would connect with a newly constructed **Petit Lane for** ease of access