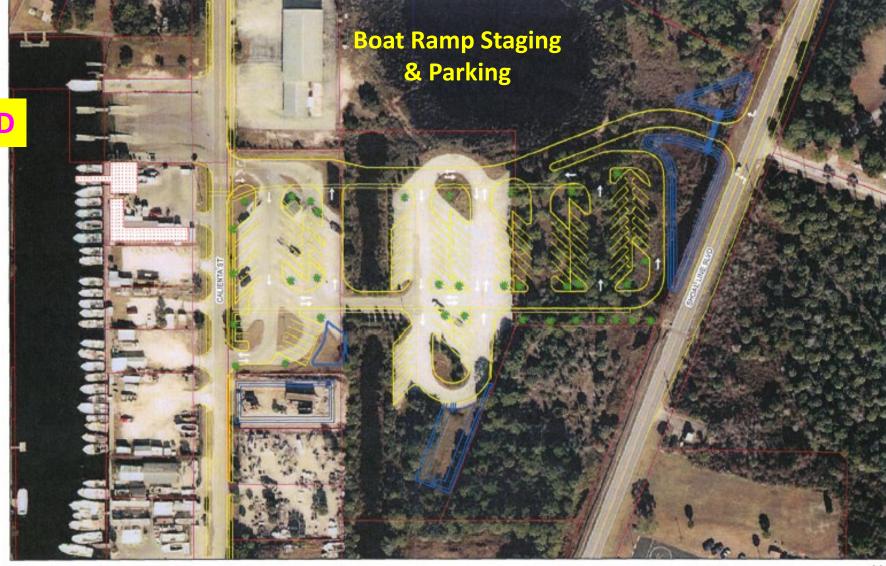

### **Cardno Bid for Stormwater Drainage**

Calienta Street is a major local road located in Hernando Beach that runs from Shoal Line Blvd. north to Maplewood Drive. This section of roadway services a commercial and industrial area and provides access to the County boat ramp facility and several residential neighborhoods in Hernando Beach.

Due to the recent maintenance activity on the Hernando Beach Canal, the roadway is seeing increased industrial traffic associated with the commercial fishing industry. In addition, there are frequent forklift crossings both at the marina located on the north end as well as with the seafood packing operation. This is coupled with recreational boat launch traffic utilizing a public boat ramp on the west side and parking on the east side of the roadway. The section of roadway also sees flooding during typical storm events due to the lack of roadside conveyance and treatment with runoff draining directly into the Gulf canals.

The proposed project consists of road widening and stormwater improvements providing pollution abatement for waters draining into the Gulf, neighborhood flood relief, and enhanced traffic safety.