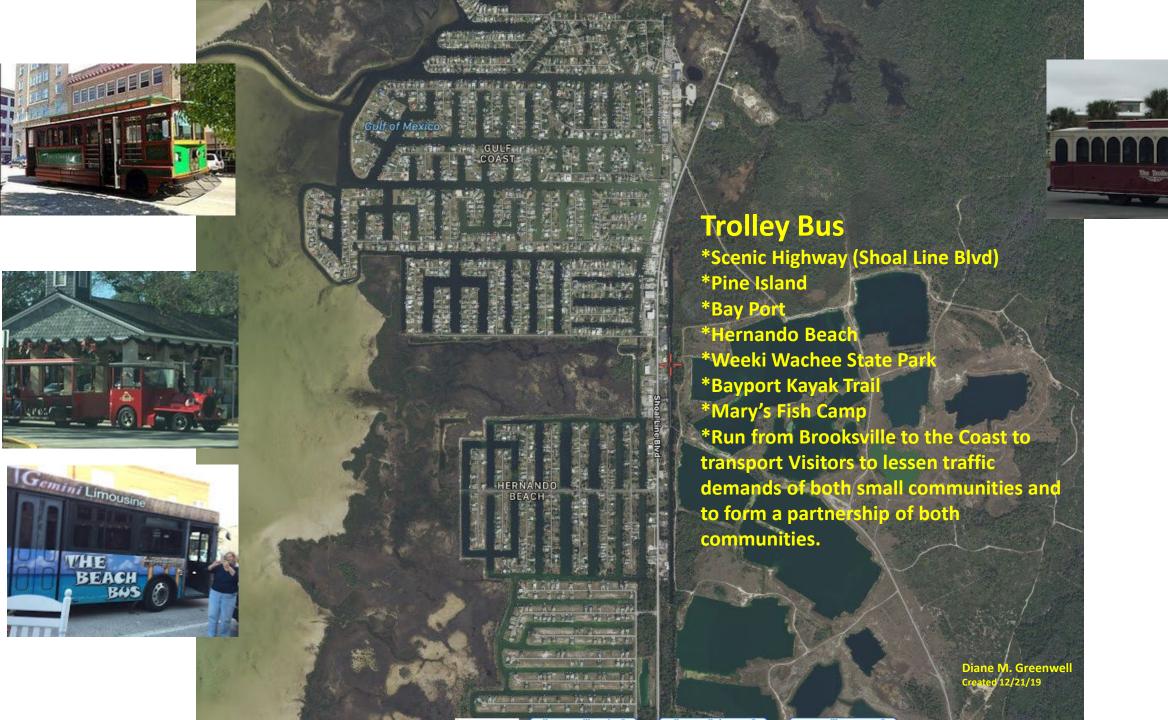

# TRIANGLE PARK Potential Development

Diane M. Greenwell Created 12/21/19

Hernando Beach Boat Parking Proposed Expansion

Scale - Not Tis Scale Mappind by - Dept. of Public Works/Engineering Div. Map Date - Sri 8/2016