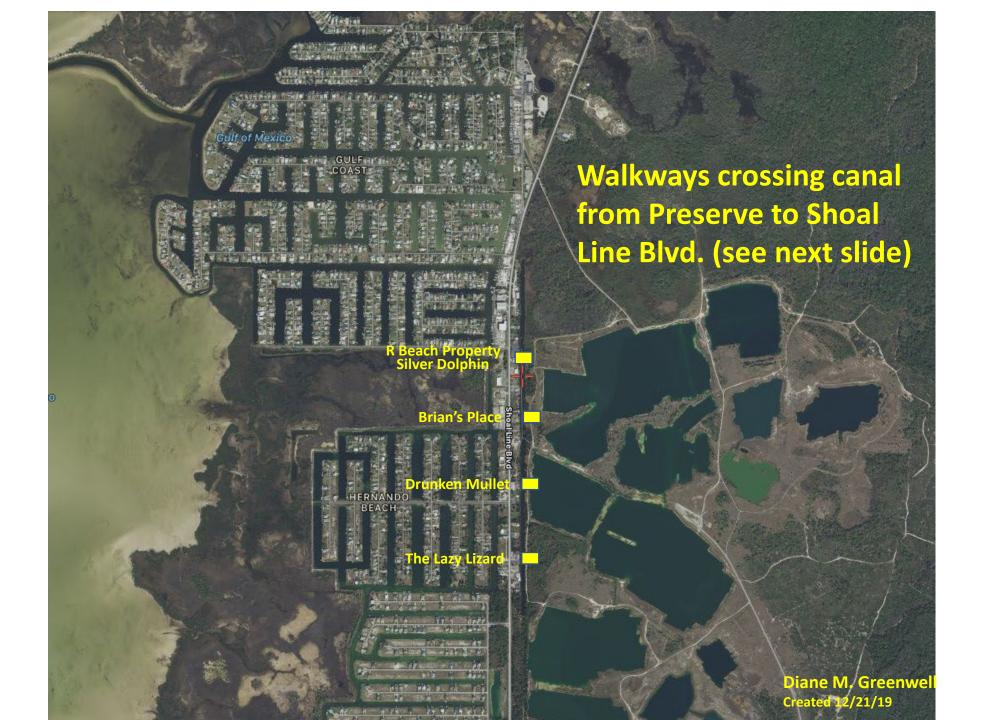

## Exhibit C **Proposed Amenities Existing District Trails** X Existing Structure to be Removed Kiosk - 10' maximum diameter Hiking Only Trail Access from Boardwalk Kayak/Canoe Launch - 40' x 20'\* Hiking and Biking Trail Pedestrian Bridge - 10' wide Covered Picnic Table - 10' x 12'\* Hiking, Biking and Vehicle Trail Boardwalk - 10' wide (along canal) Pavilions - 15' x 20'\* (2 max.) Trails - 10' wide maximum Restrooms - 20' x 30"\* Boardwalk - 8' wide maximum \* Dimensions not to exceed, unless otherwise stated