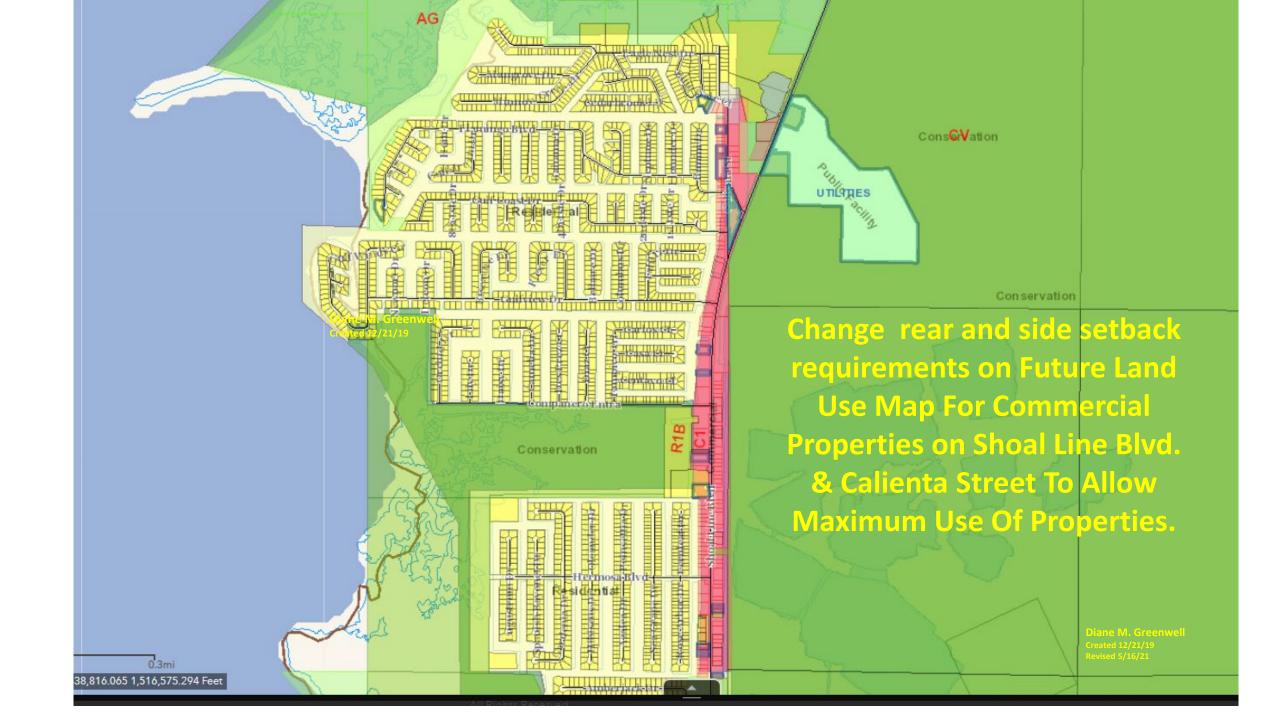

2024-01-18 CHBG Meeting with Commissioner Beth Narverud, Toni Brady, Scott Herring

HIGH PRIORITY WAITING SINCE 2018

Calienta Street Improvements Sidewalks, stormwater runoff, road improvements

### **Cardno Bid for Stormwater Drainage**

Calienta Street is a major local road located in Hernando Beach that runs from Shoal Line Blvd. north to Maplewood Drive. This section of roadway services a commercial and industrial area and provides access to the County boat ramp facility and several residential neighborhoods in Hernando Beach.

Due to the recent maintenance activity on the Hernando Beach Canal, the roadway is seeing increased industrial traffic associated with the commercial fishing industry. In addition, there are frequent forklift crossings both at the marina located on the north end as well as with the seafood packing operation. This is coupled with recreational boat launch traffic utilizing a public boat ramp on the west side and parking on the east side of the roadway. The section of roadway also sees flooding during typical storm events due to the lack of roadside conveyance and treatment with runoff draining directly into the Gulf canals.

The proposed project consists of road widening and stormwater improvements providing pollution abatement for waters draining into the Gulf, neighborhood flood relief, and enhanced traffic safety.