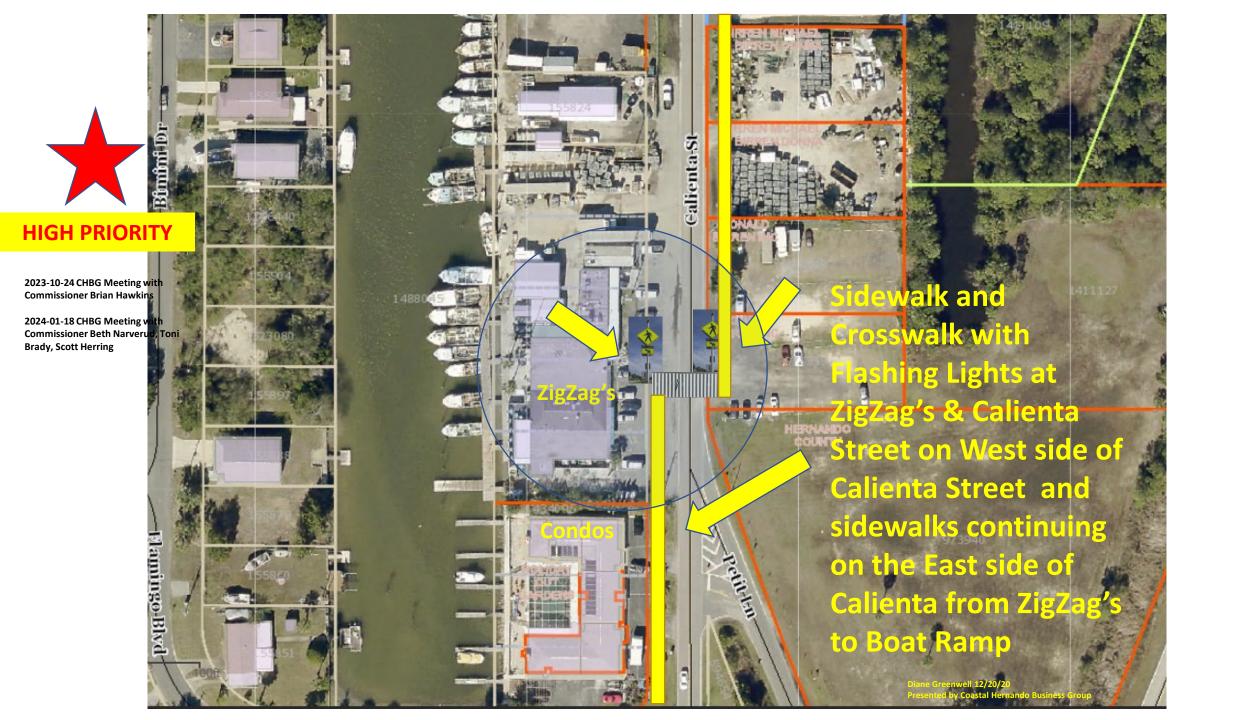

2024-01-18 CHBG Meeting with Commissioner Beth Narverud, Toni Brady, Scott Herring

HIGH PRIORITY WAITING SINCE 2018

Calienta Street Improvements Sidewalks, stormwater runoff, road improvements

### **Cardno Bid for Stormwater Drainage**

Calienta Street is a major local road located in Hernando Beach that runs from Shoal Line Blvd. north to Maplewood Drive. This section of roadway services a commercial and industrial area and provides access to the County boat ramp facility and several residential neighborhoods in Hernando Beach.

Due to the recent maintenance activity on the Hernando Beach Canal, the roadway is seeing increased industrial traffic associated with the commercial fishing industry. In addition, there are frequent forklift crossings both at the marina located on the north end as well as with the seafood packing operation. This is coupled with recreational boat launch traffic utilizing a public boat ramp on the west side and parking on the east side of the roadway. The section of roadway also sees flooding during typical storm events due to the lack of roadside conveyance and treatment with runoff draining directly into the Gulf canals.

The proposed project consists of road widening and stormwater improvements providing pollution abatement for waters draining into the Gulf, neighborhood flood relief, and enhanced traffic safety.

#### Cardno

Changes to
Flamingo
Blvd.,
Calienta St.,
and Petit
Lane

Calienta
Street,
Sidewalks and
Storm Water
mprovements

Calienta Street
sidewalks,
stormwater
run off, and
other
improvements

would connect with a newly constructed **Petit Lane for** ease of access