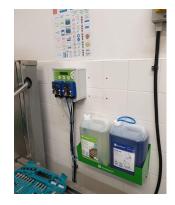

# **SMART DO**SING SOLUTIONS

- Multiple dosing options suitable for the customer's daily operations
  - Manual dosing
  - Water-fed dispensers
  - Drain dosing
  - Dishwashers
  - Soap Dispenser

### **Control, precision & safety**

- Bespoke training, support and point of use material to enable correct application and use.
- Ongoing engineering and technical support.