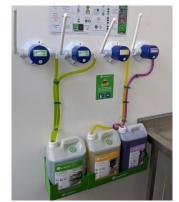

# **SMART DO**SING SOLUTIONS

- Multiple dosing options suitable for the customer's daily operations
  - Manual dosing
  - Water-fed dispensers
  - Drain dosing
  - Dishwashers
  - Soap Dispenser

### **Control, precision & safety**

- Bespoke training, support and point of use material to enable correct application and use.
- Ongoing engineering and technical support.