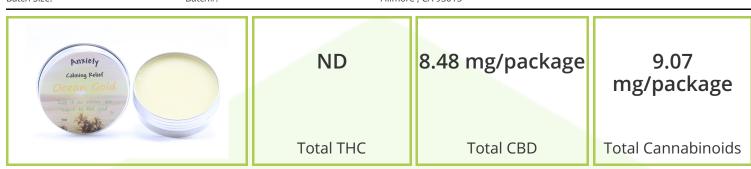

## Anxiety

Sample ID: 1905CSALA4094.4206 Strain: Anxiety Matrix: Topical Type: Salve Sample Size: 1 units Batch Size:

Produced: N/A Collected: 05/28/2019 Received: 05/28/2019 Completed: 05/31/2019 Batch#:

## Cannabinoids

| Testing method: HPLC-SOP 101 |            |            |            |      |  |
|------------------------------|------------|------------|------------|------|--|
| Analyte                      | LOD        | LOQ        | Mass       | Mass |  |
|                              | mg/package | mg/package | mg/package | mg/g |  |
| CBDa                         | 0.00575    | 0.02835    | 4.82       | 0.17 |  |
| CBD                          | 0.01057    | 0.02835    | 4.25       | 0.15 |  |
| CBC                          | 0.00405    | 0.02835    | ND         | ND   |  |
| CBDV                         | 0.00283    | 0.02835    | ND         | ND   |  |
| CBG                          | 0.01057    | 0.02835    | ND         | ND   |  |
| CBGa                         | 0.00556    | 0.02835    | ND         | ND   |  |
| CBN                          | 0.00459    | 0.02835    | ND         | ND   |  |
| THCa                         | 0.00635    | 0.02835    | ND         | ND   |  |
| THCV                         | 0.01111    | 0.02835    | ND         | ND   |  |
| Δ8-THC                       | 0.01194    | 0.02835    | ND         | ND   |  |
| Δ9-THC                       | 0.01199    | 0.02835    | ND         | ND   |  |
| Total                        |            |            | 9.07       | 0.32 |  |

1 serving = 1 container, 1.0 ounces; 1.0 servings per package; 0.0 mg/package Total THC; 8.48 mg/package Total CBD;

Date Tested: 05/30/2019

Total THC = THCa \* 0.877 + d9-THC

Total CBD = CBDa \* 0.877 + CBD