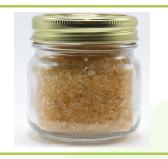

## **Bath Sea Salts**

Sample ID: 1905CSALA4094.4200 Strain: Bath Sea Salts Matrix: Topical Type: Bath Salts Sample Size: 1 units Batch Size:

Produced: N/A Collected: 05/28/2019 Received: 05/28/2019 Completed: 05/31/2019 Batch#: