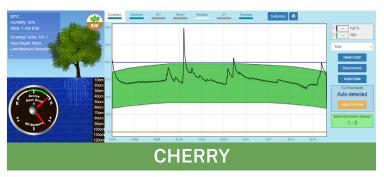

## Crop Health Monitoring On-Demand

Crophesy gives crop-specific data:

Soil Moisture at Root Level

Electrical Conductivity/ Salinity

Root Depth

Crophesy<sup>™</sup> is a pay as you grow service brought to you by

With Crophesy, farmers can use a smartphone to remotely

our intelligent soil deciphering algorithm.

AguaSpy® that accurately predicts crop health and yield through

monitor vegetables and other shallow to medium root crops and plants and see stats on soil moisture, soil density, salinity, and temperature, as well as water infiltration and consumption.

Soil Temperature

Last Irrigation

Statistical Algorithms

Crophesy multi-sensor wireless probes placed throughout vegetable fields give farmers a broad, field level view with crop-specific insights about soil and crop health. Each sensor represents 4 in/10cm of depth.