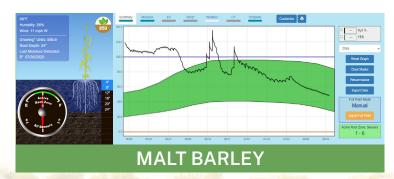

## Crop Health Monitoring On-Demand

Crophesy gives crop-specific data:

Soil Moisture at Root Level

Electrical Conductivity/ Salinity

Root Depth

Crophesy<sup>™</sup> is a pay as you grow service brought to you by

With Crophesy, farmers can use a smartphone to remotely

our intelligent soil deciphering algorithm.

AguaSpy® that accurately predicts crop health and yield through

monitor vegetables and other shallow to medium root crops and plants and see stats on soil moisture, soil density, salinity, and temperature, as well as water infiltration and consumption.

Soil Temperature

Last Irrigation

Statistical Algorithms

Crophesy multi-sensor wireless probes placed throughout vegetable fields give farmers a broad, field level view with crop-specific insights about soil and crop health. Each sensor represents 4 in/10cm of depth.