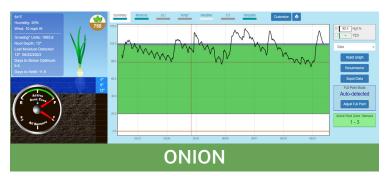

## Crop Health Monitoring On-Demand

Crophesy gives crop-specific data:

Soil Moisture at Root Level

Electrical Conductivity/ Salinity

Root Depth

Crophesy<sup>™</sup> is a pay as you grow service brought to you by

With Crophesy, farmers can use a smartphone to remotely

our intelligent soil deciphering algorithm.

AguaSpy® that accurately predicts crop health and yield through

monitor vegetables and other shallow to medium root crops and plants and see stats on soil moisture, soil density, salinity, and temperature, as well as water infiltration and consumption.

Soil Temperature

Last Irrigation

Statistical Algorithms

Crophesy multi-sensor wireless probes placed throughout vegetable fields give farmers a broad, field level view with crop-specific insights about soil and crop health. Each sensor represents 4 in/10cm of depth.