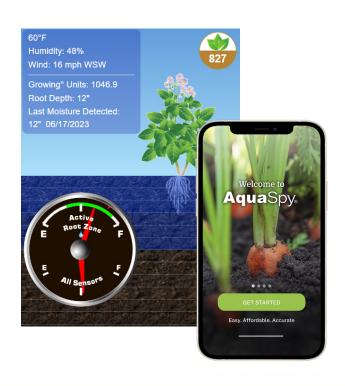

## Crop Health Monitoring On-Demand

Crophesy gives crop-specific data:

Soil Moisture at Root Level

Electrical Conductivity/ Salinity

Root Depth

Crophesy<sup>™</sup> is a pay as you grow service brought to you by

With Crophesy, farmers can use a smartphone to remotely

our intelligent soil deciphering algorithm.

AguaSpy® that accurately predicts crop health and yield through

monitor vegetables and other shallow to medium root crops and plants and see stats on soil moisture, soil density, salinity, and temperature, as well as water infiltration and consumption.

Soil Temperature

Last Irrigation

Statistical Algorithms

Crophesy multi-sensor wireless probes placed throughout vegetable fields give farmers a broad, field level view with crop-specific insights about soil and crop health. Each sensor represents 4 in/10cm of depth.