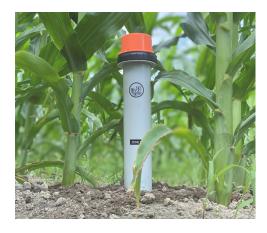

Soil Temperature

Last Irrigation

Statistical Algorithms

Crophesy multi-sensor wireless probes placed throughout vegetable fields give farmers a broad, field level view with crop-specific insights about soil and crop health. Each sensor represents 4 in/10cm of depth.

Crophesy wireless, battery-powered probes are rugged, easy to install and work all season long.