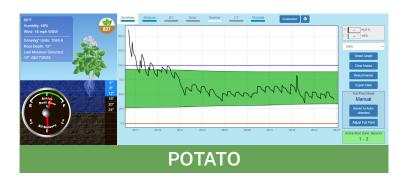

With Crophesy, farmers can use a smartphone to remotely

our intelligent soil deciphering algorithm.

AguaSpy® that accurately predicts crop health and yield through

monitor vegetables and other shallow to medium root crops and plants and see stats on soil moisture, soil density, salinity, and temperature, as well as water infiltration and consumption.

Data is automatically interpreted through sophisticated statistical algorithms and then uploaded to the Crophesy Mobile App. Download the Crophesy Mobile App from the Apple App Store (iOS) or Google Play Store (Android). Use the app daily to receive notices about where you need to focus your attention.