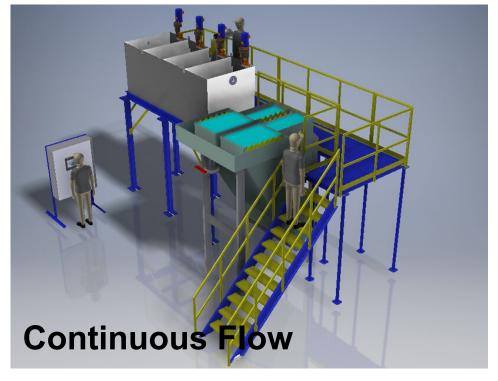

### CONTINUOUS SYSTEMS

MANUAL, SEMI-AUTO AND AUTO OPTIONS 2 GPM – 50 GPM

### **RNR Equipment for Continuous Flow Treating**

**Equipment** 

CONTINUOUS FLOW