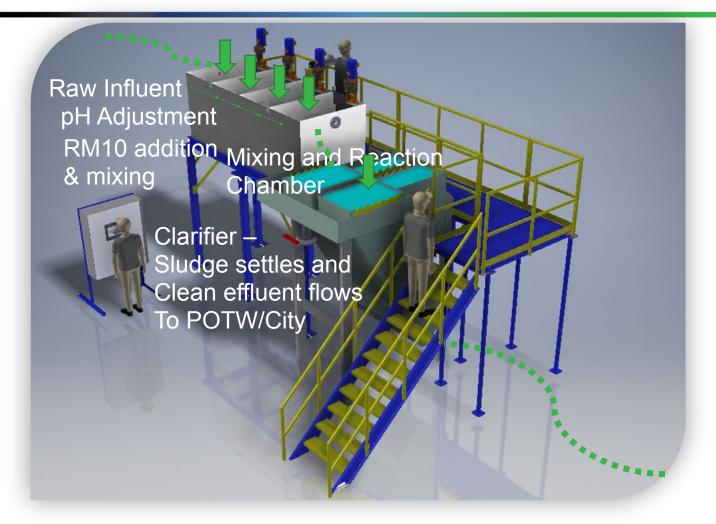

# SAMPLE INSTALLATION

I&E Automated Ecotreat Batch System

6,000 - 8,000 gpd

## SAMPLE INSTALLATION

I&E Automated Ecotreat Batch System 6,000 – 8,000 gpd