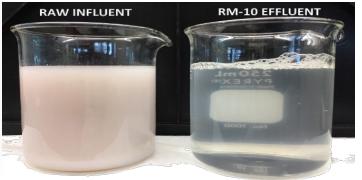

# SAMPLE INSTALLATION

I&E Automated Ecotreat Batch System

6,000 - 8,000 gpd

## SAMPLE INSTALLATION

I&E Automated Ecotreat Batch System 6,000 – 8,000 gpd