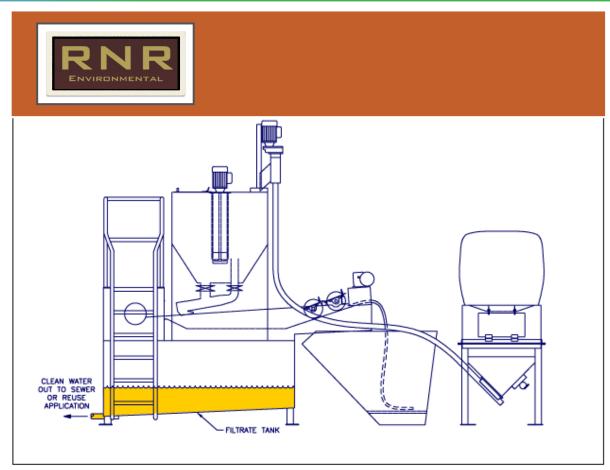

### CONTINUOUS SYSTEMS

MANUAL, SEMI-AUTO AND AUTO OPTIONS 2 GPM – 50 GPM

### **RNR Equipment for Continuous Flow Treating**

**Equipment** 

CONTINUOUS FLOW