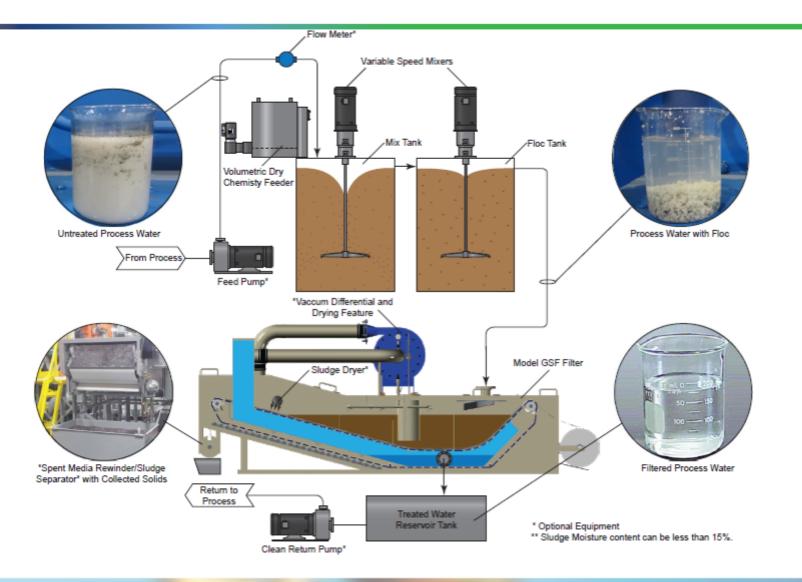

# SAMPLE INSTALLATION

I&E Automated Ecotreat Batch System

6,000 - 8,000 gpd

## SAMPLE INSTALLATION

I&E Automated Ecotreat Batch System 6,000 – 8,000 gpd