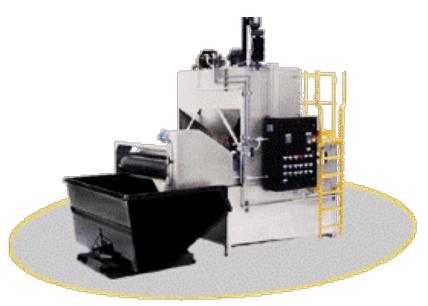

#### BATCH SYSTEMS

MANUAL, SEMI-AUTO, AND AUTO OPTIONS 125, 200, 400, 800 GAL

#### **Equipment**

**BATCH** 