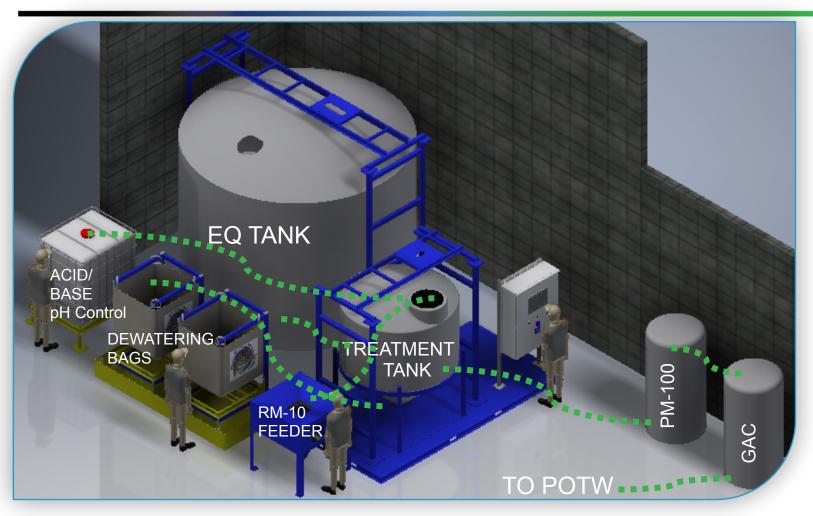

# SAMPLE INSTALLATION

I&E Automated Ecotreat Batch System

6,000 - 8,000 gpd

## SAMPLE INSTALLATION

I&E Automated Ecotreat Batch System 6,000 – 8,000 gpd