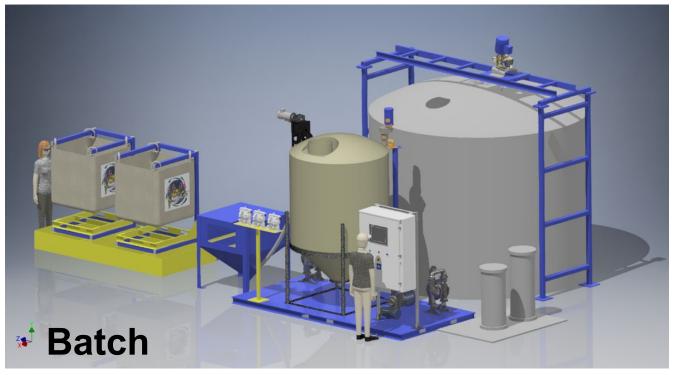

#### BATCH SYSTEMS

MANUAL, SEMI-AUTO, AND AUTO OPTIONS 125, 200, 400, 800 GAL

#### **Equipment**

**BATCH** 