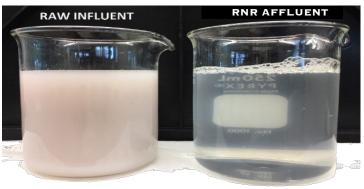

# SAMPLE INSTALLATION

I&E Automated Ecotreat Batch System

6,000 - 8,000 gpd

## SAMPLE INSTALLATION

I&E Automated Ecotreat Batch System 6,000 – 8,000 gpd