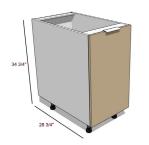

### **Product Specs**

- · Frameless design
- Anodized aluminum finish
- 304 Stainless Steel hinges and glides
- Metal Adjustable Legs
- DuraKast surfaces and door inserts
- Aluminum grill ventilation standard on all cabinet sizes
- Base Cabinet Dimensions:

Depth: 28"

Box Height: 30"

Height with legs: 34 1/2"