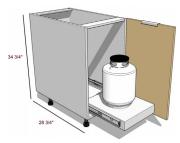

Propane Base Width: 18" Depth: 28 3/4" Height with Legs:

34 3/4"

Grill Base Width: 36", 42",48" Depth: 28 3/4" Height with Legs: 34 3/4"

Base Waste Basket Width: 18" Depth: 28 3/4" Height with Legs:

34 3/4"