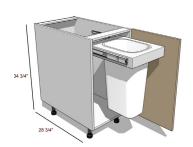

Propane Base Width: 18" Depth: 28 3/4" Height with Legs:

34 3/4"

Grill Base Width: 36", 42",48" Depth: 28 3/4" Height with Legs: 34 3/4"

Base Waste Basket Width: 18" Depth: 28 3/4" Height with Legs:

34 3/4"

Depth: 28"

Box Height: 30"

Height with legs: 34 1/2"