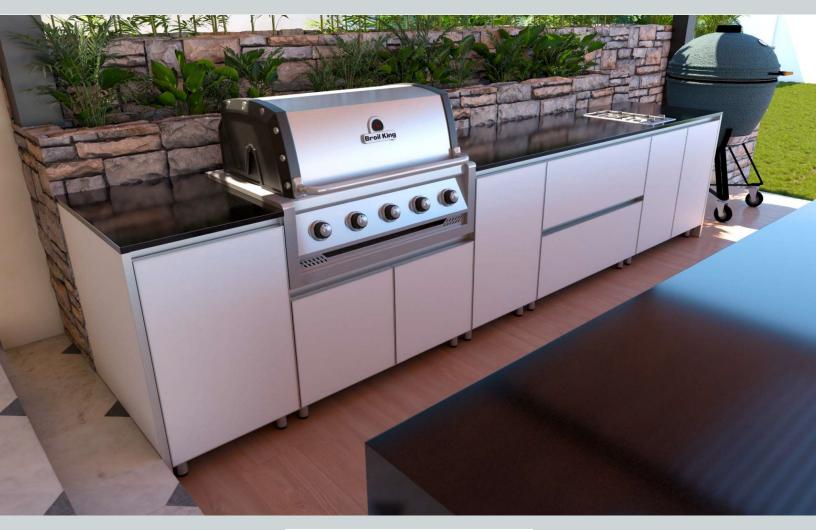

## **Aluma-Box Outdoor Cabinetry**

Aluma-Box was created through the process of using one of the Earth's greatest natural resources, aluminum. Aluniq's aluminum cabinets are durable, fire resistant, waterproof, anticorrosive, and antimicrobial.

## **Outdoor Countertops**

Our Outdoor Countertops are a perfect match for Aluniq Outdoor Living. Our DuraKast Surface is resistant to extreme weather conditions, exposure to direct sunlight, termite, rot and decay.