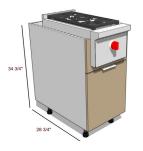

## **Aluma-Box Options**

Base Full Single Door Width: 18", 24" Depth: 28 3/4" Height with Legs: 34

3/4"

Small Gas Burner Width: 24" Depth: 28 3/4" Height with Legs:

34 3/4"

Base Two Full Doors Width: 30", 36",42",48" Depth: 28 3/4" Height with Legs: 34 3/4"