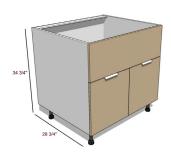

Propane Base Width: 18" Depth: 28 3/4" Height with Legs:

34 3/4"

Grill Base Width: 36", 42",48" Depth: 28 3/4" Height with Legs: 34 3/4"

Base Waste Basket Width: 18" Depth: 28 3/4" Height with Legs:

34 3/4"