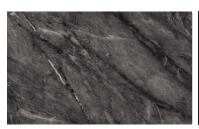

#### Rocko Surface

Tiziano (12.5 MM)

Opak Blacke (12.5 MM)

Tiziano

Opak Blacke