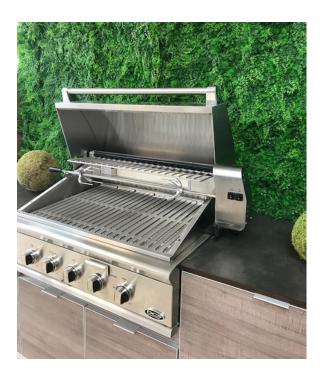

## **Aluma-Box Outdoor Cabinetry**

Aluma-Box was created through the process of using one of the Earth's greatest natural resources, aluminum. Aluniq's aluminum cabinets are durable, fire resistant, waterproof, anticorrosive, and antimicrobial.

#### **Benefits**

- Constructed for exterior use
- Weather proof outdoor aluminum cabinets
- Extremely Durable The entire structure is 100% anodized aluminum.
- Weather and Rot resistant doors and panels
- Not altered by water or sun Makes it the perfect product for exterior use
- Aluma-Box cabinets with a solid anodized finish will not promote the growth of bacteria or odors, making it easy to clean and maintain
- Modular Construction for unlimited designs