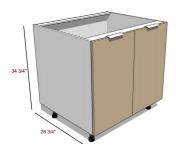

## **Aluma-Box Options**

Base Full Single Door Width: 18", 24" Depth: 28 3/4" Height with Legs: 34

3/4"

Small Gas Burner Width: 24" Depth: 28 3/4" Height with Legs:

34 3/4"

Base Two Full Doors Width: 30", 36",42",48" Depth: 28 3/4" Height with Legs: 34 3/4"