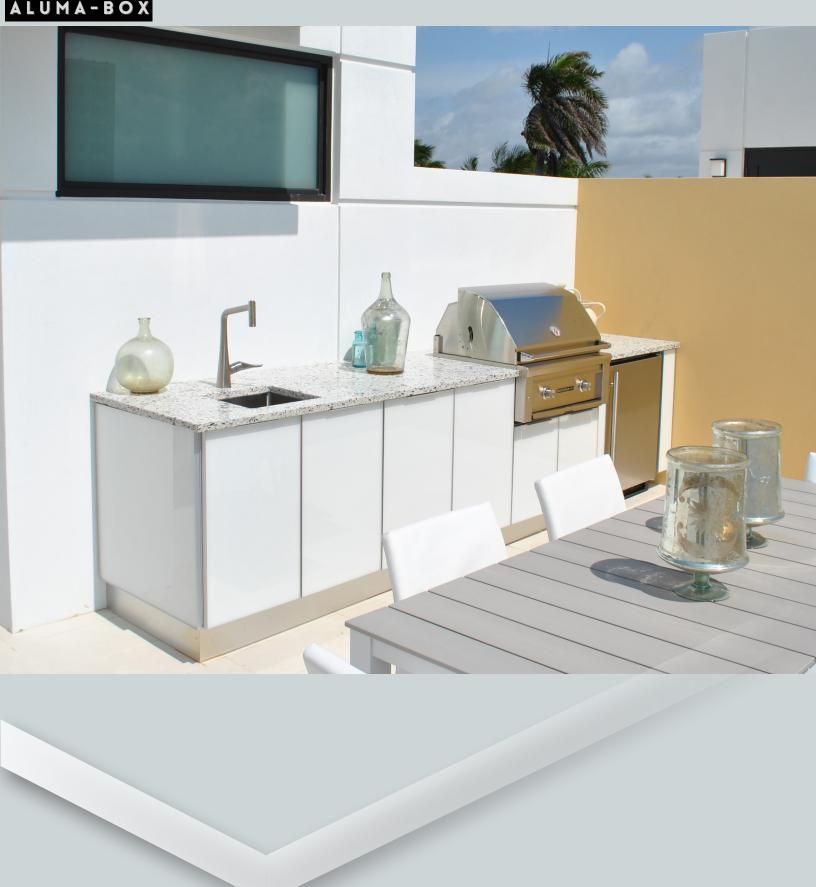

## **Aluma-Box Outdoor Cabinetry**

Aluma-Box was created through the process of using one of the Earth's greatest natural resources, aluminum. Aluniq's aluminum cabinets are durable, fire resistant, waterproof, anticorrosive, and antimicrobial.

### **Product Specs**

- · Frameless design
- Anodized aluminum finish
- 304 Stainless Steel hinges and glides
- Metal Adjustable Legs
- DuraKast surfaces and door inserts
- Aluminum grill ventilation standard on all cabinet sizes
- Base Cabinet Dimensions:

#### **Benefits**

- Constructed for exterior use
- Weather proof outdoor aluminum cabinets
- Extremely Durable The entire structure is 100% anodized aluminum.
- Weather and Rot resistant doors and panels
- Not altered by water or sun Makes it the perfect product for exterior use
- Aluma-Box cabinets with a solid anodized finish will not promote the growth of bacteria or odors, making it easy to clean and maintain
- Modular Construction for unlimited designs