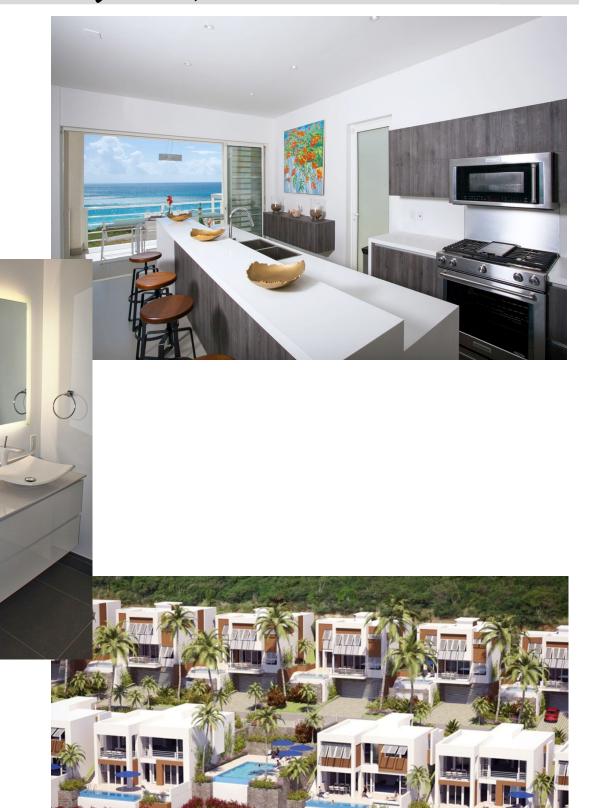

## Kitchen-Bath Closet

### Fine Italian design Made in the USA



#### Stylish and sophisticated kitchen collection



Many High Quality 3D Textured Melamine & Lacquered Finishes



Shaker Style door collection in Melamine & Lacquer Finishes



Efficient and innovative design

### Bath Solutions



Simple & refreshing

## Classic styled cabinetry





Plywood construction

#### Warm classic colors





Traditional design

# Accessories for your kitchen



Cutlery



Dish rack



Single Waste Basket



**Double Waste Basket** 

# Accessories for your kitchen



Slimline drawer



**Pantry Systems** 



**U-Sink Drawer** 



Magic Corner



**Magic Corner** 

## Counter top Solutions





Quartz and Granite

# Multi-family capabilities





17 west | 195 units

# Multi-family capabilities



## Indigo Green | 136 units

#### Modern Outdoor Solutions









Cutting edge quality



# DISTINCTIVE

Kitchen-Bath Closet

4457 east 11th ave
Hialeah, FI 33013
305.456.1294
www.distinctive-cabinetry.com
info@distinctive-cabinetry.com