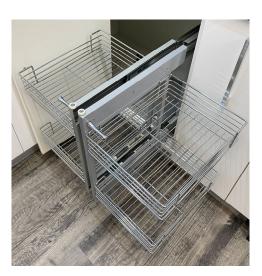

# Accessories for your kitchen

Slimline drawer

**Pantry Systems** 

**U-Sink Drawer** 

Magic Corner

**Magic Corner** 