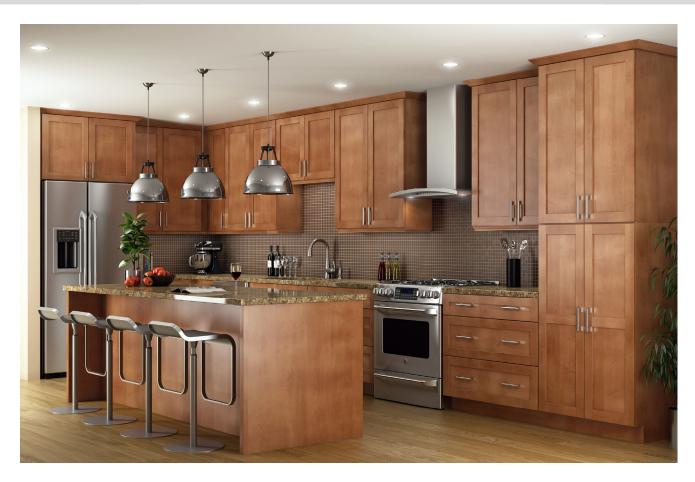

## DISTINCTIVE

### Kitchen-Bath Closet

### Fine Italian design Made in the USA



#### Stylish and sophisticated kitchen collection



Many High Quality 3D Textured Melamine & Lacquered Finishes



Shaker Style door collection in Melamine & Lacquer Finishes



Efficient and innovative design

### Bath Solutions



Simple & refreshing

## Classic styled cabinetry





Plywood construction

#### Warm classic colors





Traditional design

# Accessories for your kitchen



Cutlery



Dish rack



Single Waste Basket



**Double Waste Basket** 

# Accessories for your kitchen



Slimline drawer



**Pantry Systems** 



**U-Sink Drawer** 



Magic Corner



**Magic Corner** 

## Counter top Solutions





Quartz and Granite

# Multi-family capabilities





17 west | 195 units

# Multi-family capabilities



## Indigo Green | 136 units

#### Modern Outdoor Solutions









Cutting edge quality



# DISTINCTIVE

Kitchen-Bath Closet

4457 east 11th ave
Hialeah, FI 33013
305.456.1294
www.distinctive-cabinetry.com
info@distinctive-cabinetry.com