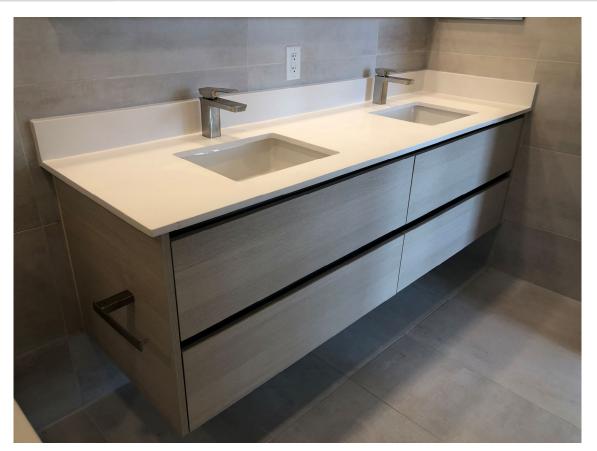

## DISTINCTIVE

### Kitchen-Bath Closet

### Fine Italian design Made in the USA



#### Stylish and sophisticated kitchen collection



Many High Quality 3D Textured Melamine & Lacquered Finishes



Shaker Style door collection in Melamine & Lacquer Finishes



Efficient and innovative design

### Bath Solutions



Simple & refreshing

## Classic styled cabinetry





Plywood construction

#### Warm classic colors





Traditional design

# Accessories for your kitchen



Cutlery



Dish rack



Single Waste Basket



**Double Waste Basket** 

# Accessories for your kitchen



Slimline drawer



**Pantry Systems** 



**U-Sink Drawer** 



Magic Corner



**Magic Corner** 

## Counter top Solutions





Quartz and Granite

# Multi-family capabilities





17 west | 195 units

# Multi-family capabilities



## Indigo Green | 136 units

#### Modern Outdoor Solutions









Cutting edge quality



# DISTINCTIVE

Kitchen-Bath Closet

4457 east 11th ave
Hialeah, FI 33013
305.456.1294
www.distinctive-cabinetry.com
info@distinctive-cabinetry.com