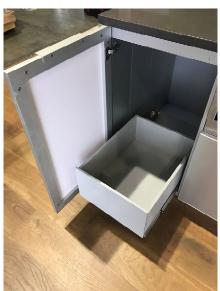

# Accessories for your kitchen

Slimline drawer

**Pantry Systems** 

**U-Sink Drawer** 

Magic Corner

**Magic Corner** 