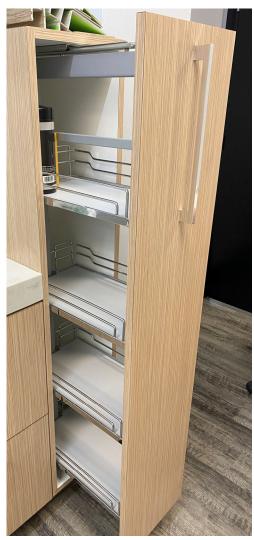

# Accessories for your kitchen

Slimline drawer

**Pantry Systems** 

**U-Sink Drawer** 

Magic Corner

**Magic Corner** 