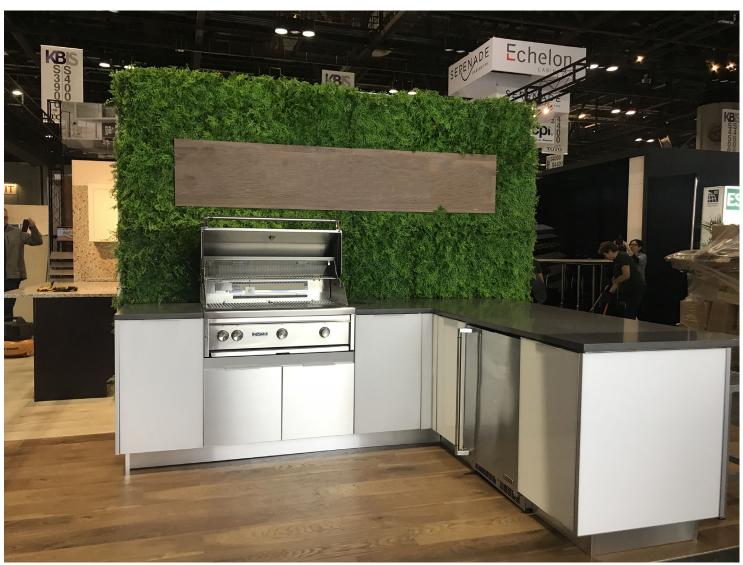

A



#### Stylish and sophisticated kitchen collection



Many High Quality 3D Textured Melamine & Lacquered Finishes



Shaker Style door collection in Melamine & Lacquer Finishes



Efficient and innovative design

### Bath Solutions



Simple & refreshing

## Classic styled cabinetry





Plywood construction

#### Warm classic colors





Traditional design

# Accessories for your kitchen



Cutlery



Dish rack



Single Waste Basket



**Double Waste Basket** 

# Accessories for your kitchen



Slimline drawer



**Pantry Systems** 



**U-Sink Drawer** 



Magic Corner



**Magic Corner** 

## Counter top Solutions





Quartz and Granite

# Multi-family capabilities





17 west | 195 units

# Multi-family capabilities



## Indigo Green | 136 units

#### Modern Outdoor Solutions









Cutting edge quality



# DISTINCTIVE

Kitchen-Bath Closet

4457 east 11th ave
Hialeah, FI 33013
305.456.1294
www.distinctive-cabinetry.com
info@distinctive-cabinetry.com