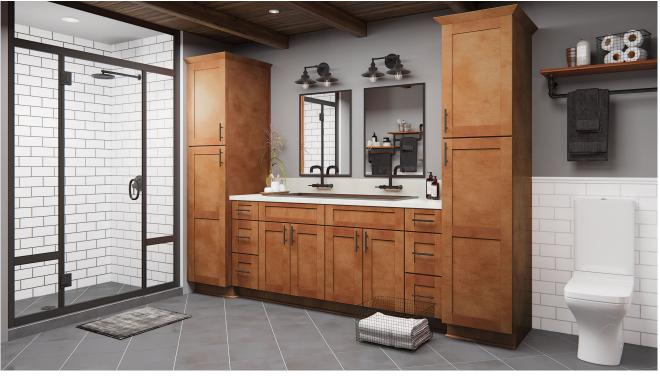

### Bath Solutions

Simple & refreshing

## Classic styled cabinetry

Plywood construction

#### Warm classic colors

Traditional design