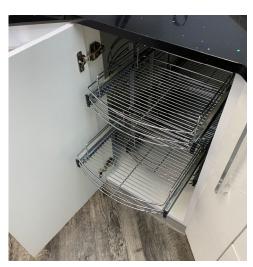

# Accessories for your kitchen

Slimline drawer

**Pantry Systems** 

**U-Sink Drawer** 

Magic Corner

**Magic Corner** 