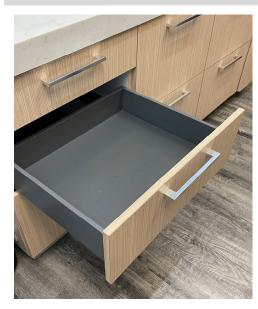

# Accessories for your kitchen

Slimline drawer

**Pantry Systems** 

**U-Sink Drawer** 

Magic Corner

**Magic Corner** 