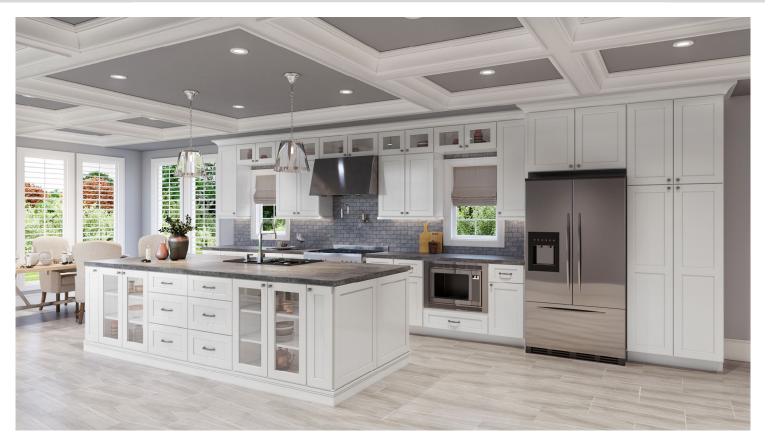

## Classic styled cabinetry

Plywood construction

#### Warm classic colors

Traditional design