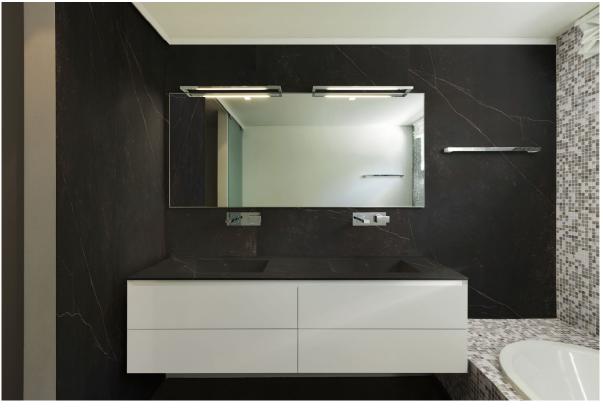

## DISTINCTIVE

### Kitchen-Bath Closet

### Fine Italian design Made in the USA



#### Stylish and sophisticated kitchen collection



Many High Quality 3D Textured Melamine & Lacquered Finishes



Shaker Style door collection in Melamine & Lacquer Finishes



Efficient and innovative design

### Bath Solutions



Simple & refreshing

## Classic styled cabinetry





Plywood construction

#### Warm classic colors





Traditional design

# Accessories for your kitchen



Cutlery



Dish rack



Single Waste Basket



**Double Waste Basket** 

# Accessories for your kitchen



Slimline drawer



**Pantry Systems** 



**U-Sink Drawer** 



Magic Corner



**Magic Corner** 

## Counter top Solutions





Quartz and Granite

# Multi-family capabilities





17 west | 195 units

# Multi-family capabilities



## Indigo Green | 136 units

#### Modern Outdoor Solutions









Cutting edge quality



# DISTINCTIVE

Kitchen-Bath Closet

4457 east 11th ave
Hialeah, FI 33013
305.456.1294
www.distinctive-cabinetry.com
info@distinctive-cabinetry.com