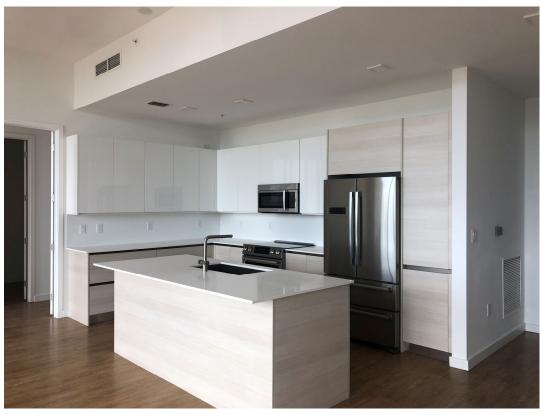

## DISTINCTIVE

### Kitchen-Bath Closet

### Fine Italian design Made in the USA



#### Stylish and sophisticated kitchen collection



Many High Quality 3D Textured Melamine & Lacquered Finishes



Shaker Style door collection in Melamine & Lacquer Finishes



Efficient and innovative design

### Bath Solutions



Simple & refreshing

## Classic styled cabinetry





Plywood construction

#### Warm classic colors





Traditional design

# Accessories for your kitchen



Cutlery



Dish rack



Single Waste Basket



**Double Waste Basket** 

# Accessories for your kitchen



Slimline drawer



**Pantry Systems** 



**U-Sink Drawer** 



Magic Corner



**Magic Corner** 

## Counter top Solutions





Quartz and Granite

# Multi-family capabilities





17 west | 195 units

# Multi-family capabilities



## Indigo Green | 136 units

#### Modern Outdoor Solutions









Cutting edge quality



# DISTINCTIVE

Kitchen-Bath Closet

4457 east 11th ave
Hialeah, FI 33013
305.456.1294
www.distinctive-cabinetry.com
info@distinctive-cabinetry.com