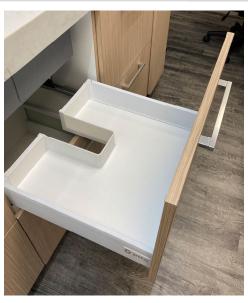

# Accessories for your kitchen

Slimline drawer

**Pantry Systems** 

**U-Sink Drawer** 

Magic Corner

**Magic Corner** 