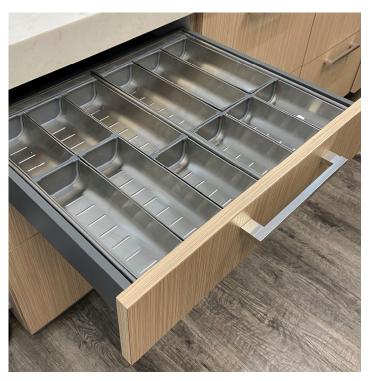

# Accessories for your kitchen

Cutlery

Dish rack

Single Waste Basket

**Double Waste Basket** 