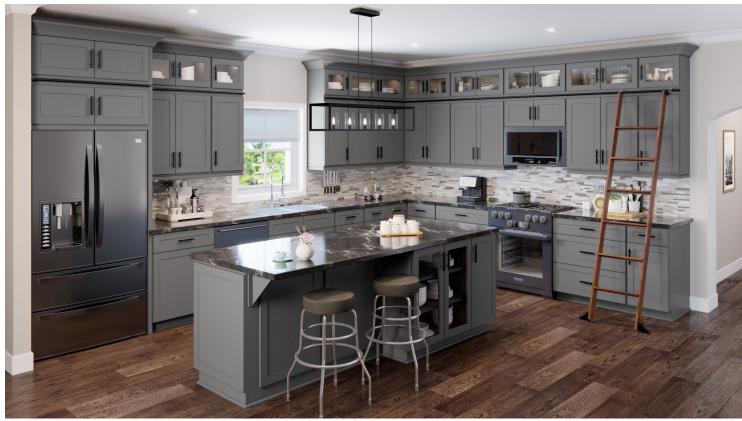

## Classic styled cabinetry

Plywood construction

#### Warm classic colors

Traditional design