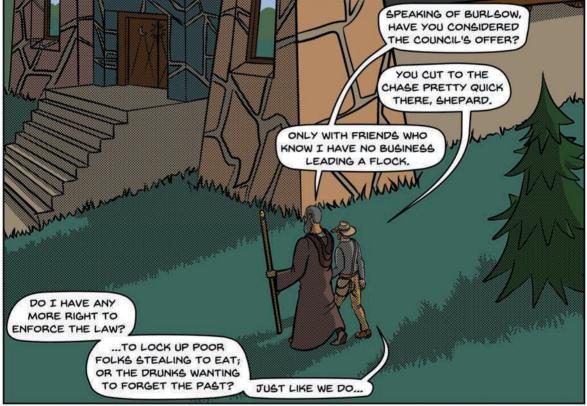

#### GLOSSARY OF TERMS

BURL-SOH] A LARGE TOWN. COUNTY SEAT OF KNOTT COUNTY

**ENFORCER** GENERAL TERM FOR LAW ENFORCEMENT OF THE TERRITORY

GREENFRUIT TART, SLIGHTLY BITTER GREEN CITRUS FRUIT

HAMM COUNTY SPARSELY POPULATED RURAL FARMING COUNTY BORDERED

### WILLIAM "BILL" WENDEL THE MARSHAL

AS QUICK TO SMILE AS HE IS WITH HIS SIDEARM, MARSHAL BILL WENDELL IS RESPECTED FAR AND WIDE AS A FAIR AND LEVEL-HEADED LAW KEEPER. A VETERAN OF THE TEORAIN MILITIA DURING THE WAR, BILL IS NO STRANGER TO ACTION.

NOW A TERRITORY MARSHAL, BILL WORKS WITH HIS FRIENDS AND HIS TRUSTY MOUNT BOOMBA TO PROTECT THE LOCAL VIDURA FROM ENEMIES, AND SOMETIMES, EACH OTHER.