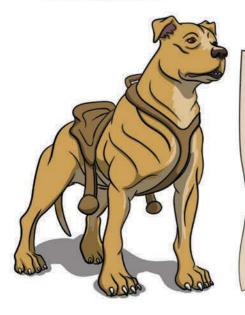

#### BOOMBAH

#### LAST OF THE EATTLE KANIN

BOOMBAH IS THE TRUSTY MOUNT OF MARSHAL BILL WENDEL AND A WARRIOR IN HER OWN RIGHT. A TRUE PARTNER, SHE HAS SAVED THE DAY AND BILL'S LIFE MANY TIMES DURING THEIR PARTNERSHIP.

ENEMIES SHOULD NOT BE FOOLED BY HER GENTLE NATURE. BOOMBAH IS AS FIERCE A KANIN AS HAS EVER LIVED. SHE IS FAST, CUNNING, AND DEADLY, ESPECIALLY WHEN THOSE SHE LOVES ARE THREATENED.

Other works in development by Micheal G. Moore: