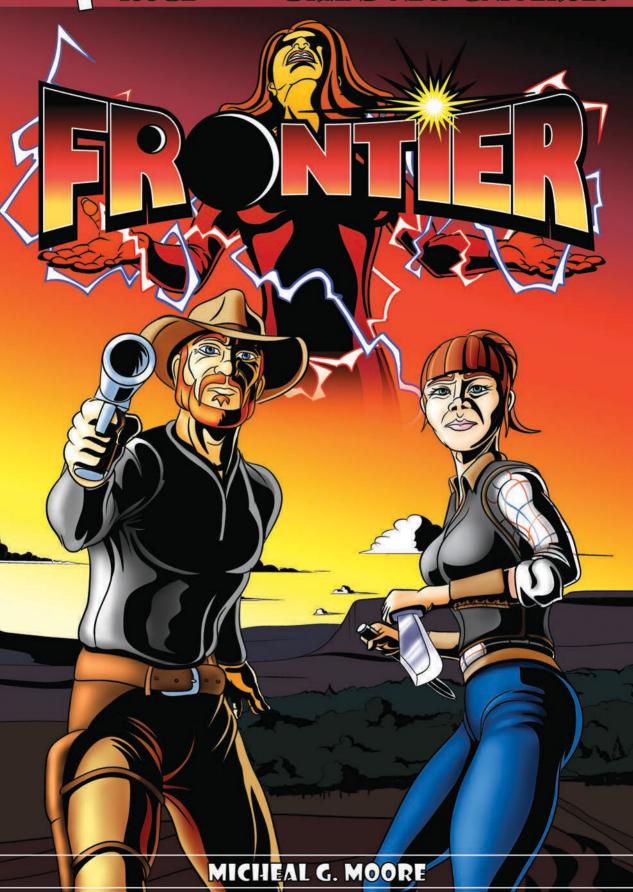

### WILLIAM "BILL" WENDEL THE MARSHAL

AS QUICK TO SMILE AS HE IS WITH HIS SIDEARM, MARSHAL BILL WENDELL IS RESPECTED FAR AND WIDE AS A FAIR AND LEVEL-HEADED LAW KEEPER. A VETERAN OF THE TEORAIN MILITIA DURING THE WAR, BILL IS NO STRANGER TO ACTION.

NOW A TERRITORY MARSHAL, BILL WORKS WITH HIS FRIENDS AND HIS TRUSTY MOUNT BOOMBA TO PROTECT THE LOCAL VIDURA FROM ENEMIES, AND SOMETIMES, EACH OTHER.

#### THE TRACKER

A SKILLED BOUNTY HUNTER WITH A FIERY DISPOSITION, KATE FRIDAY IS A COMMITTED FRIEND AND RESPECTED FOE. KNOWN FOR HER SHARP BLADES AND SHARPER TONGUE, KATE'S NOT THE ENFORCER VILLAINS WANT ON THEIR TRAIL

IN SERIES ONE, KATE TRACKS HER BIGGEST BOUNTY YET, WHILE WORKING WITH OTHER TEORAIN LAW KEEPERS TO INVESTIGATE THE NEW MENACE IN RURAL KNOTT AND HAMM COUNTIES.