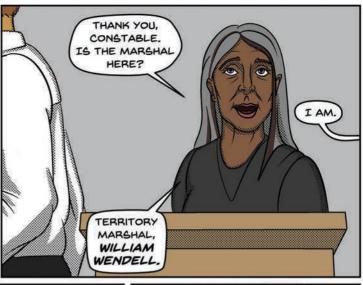

### WILLIAM "BILL" WENDEL THE MARSHAL

AS QUICK TO SMILE AS HE IS WITH HIS SIDEARM, MARSHAL BILL WENDELL IS RESPECTED FAR AND WIDE AS A FAIR AND LEVEL-HEADED LAW KEEPER. A VETERAN OF THE TEORAIN MILITIA DURING THE WAR, BILL IS NO STRANGER TO ACTION.

NOW A TERRITORY MARSHAL, BILL WORKS WITH HIS FRIENDS AND HIS TRUSTY MOUNT BOOMBA TO PROTECT THE LOCAL VIDURA FROM ENEMIES, AND SOMETIMES, EACH OTHER.