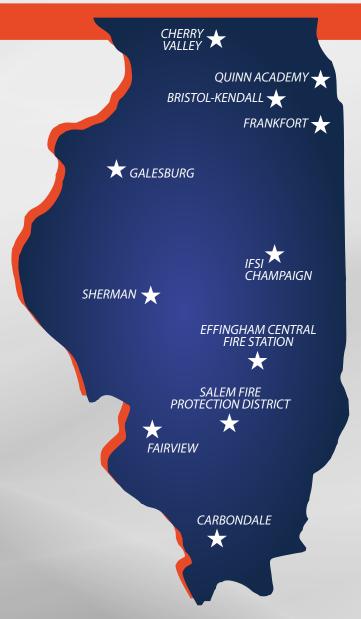

## **TESTING LOCATIONS**

*Testing dates are held on the last Wednesday and Thursday of each month (excluding December).* 

*Questions? Please call Curriculum and Testing:* 217.333.9505

To learn what specific dates are available, get location addresses and to sign-up for an exam, please visit the IFSI website: