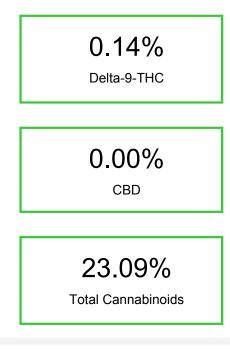

Cannabinoid Profile

| Cannabinoid          | % wt  | mg/g  |
|----------------------|-------|-------|
| CBDA                 | 0.07  | 0.7   |
| CBGA                 | 1.95  | 19.5  |
| CBG                  | 0.1   | 1.0   |
| Delta-9-THC          | 0.14  | 1.4   |
| THCA                 | 20.83 | 208.3 |
| Total Cannabinoids   | 23.09 | 230.9 |
| Calculated CBD Yield | 0.06  | 0.61  |