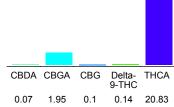

Cannabinoid Profile

| Cannabinoid          | % wt  | mg/g  |
|----------------------|-------|-------|
| CBDA                 | 0.07  | 0.7   |
| CBGA                 | 1.95  | 19.5  |
| CBG                  | 0.1   | 1.0   |
| Delta-9-THC          | 0.14  | 1.4   |
| THCA                 | 20.83 | 208.3 |
| Total Cannabinoids   | 23.09 | 230.9 |
| Calculated CBD Yield | 0.06  | 0.61  |