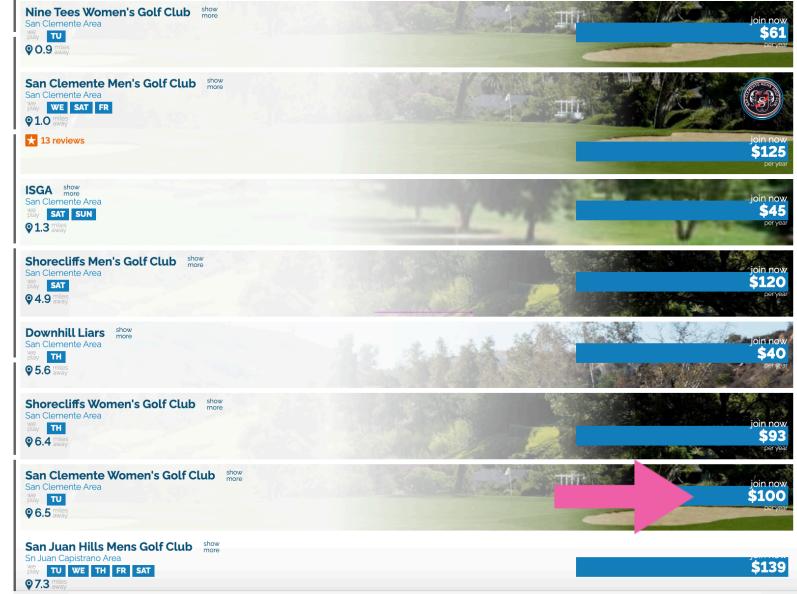

There are 2 steps to join:

Step one: Click on the SCGA link found on the home page.

**Step two**: Fill out the SCWGC Hole In One/Pub-Links Application located on our home page.

JOIN& WPLGASC

Hole In One/WPLGASC/Social Membership