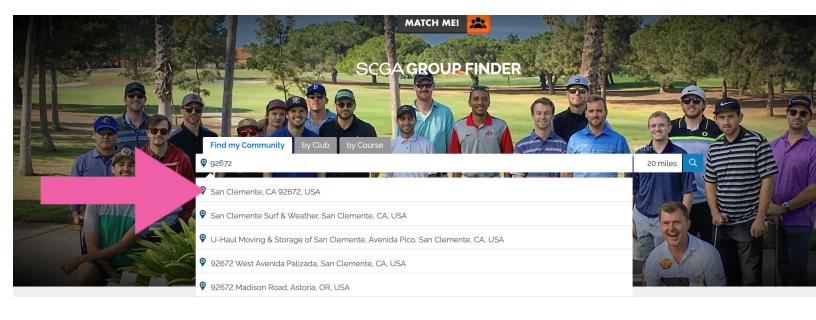

There are 2 steps to join:

Step one: Click on the SCGA link found on the home page.

**Step two**: Fill out the SCWGC Hole In One/Pub-Links Application located on our home page.

JOIN& WPLGASC

Hole In One/WPLGASC/Social Membership