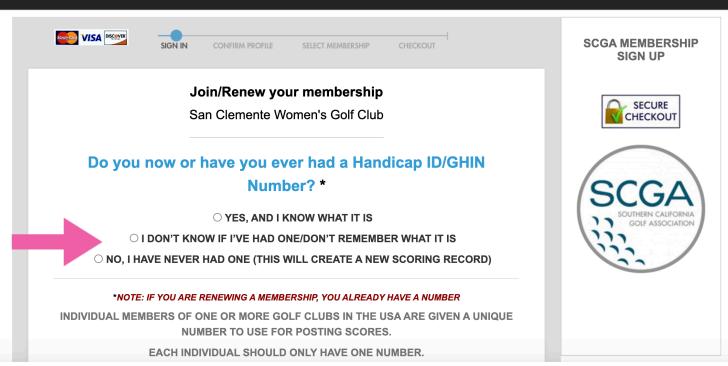

If a player has an established handicap of 40.4 or less, she can join upon paying the club dues.

If a player does not have a handicap, the club has a procedure of establishing one by playing a minimum of five qualifying rounds with members of the club. (Qualifying score from the silver tees is 110. Qualifying score from the gold tees is 119.) The membership chair with facilitate this process, all you have do is play!