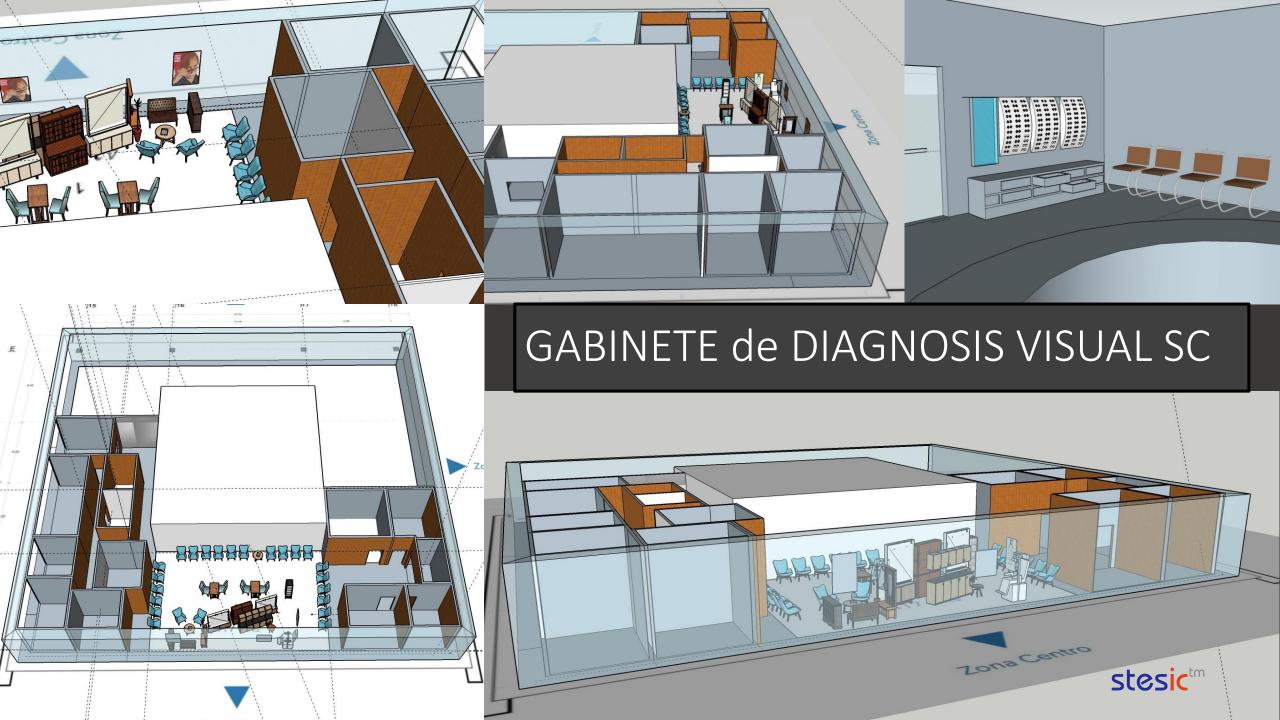

## SELECTED DESIGN/BUILD PROJECTS

- TARDIS CORPORATION HQ
- SCHREINER UNIVERSITY INNOVATION CENTER
- SEETHUMA HOUSTON HQ
- GABINETE de DIAGNOSIS VISUAL SC CLINIC
- DATAFLOW 360 ANALYTICS
- TOTAL SCIENCE INC. LABS
- TESTEN LABS