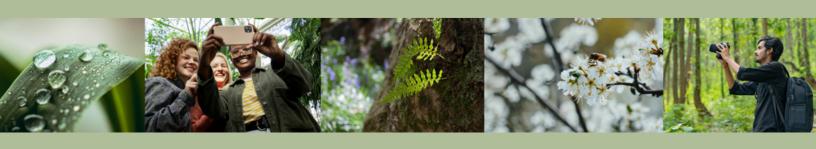

# Strengthening connections and wellbeing at work

We offer photography workshops for staff wellbeing

Our aims are to use photography as a catalyst to help people to:

**Engage with nature** 

Increase time being active

## Our approach is to encourage connection across your workforce

Our photography sessions provide a fun, creative way for staff to reconnect with colleagues, whilst building useful skills for your organisation which include confidence and communication.

Our creative projects are run by Vanessa Miles who has 30 years experience as a professional photographer and 12 years as a teacher of photography. The content of the sessions are adjusted to the seasons, weekly weather conditions and the needs of the group.