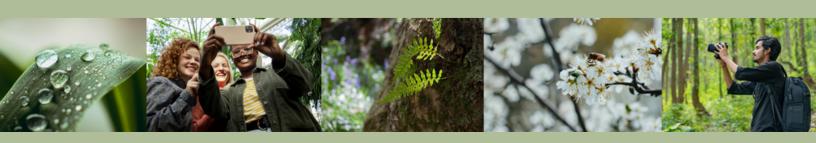

# Strengthening connections and wellbeing at work

We offer photography workshops for staff wellbeing

Our aims are to use photography as a catalyst to help people to:

**Engage with nature** 

Increase time being active

**Practice being present** 

Make social connections

Learn new creative skills

Our aims are very closely aligned with the NHS's 5 ways to wellbeing

## Our approach is to encourage connection across your workforce

Our photography sessions provide a fun, creative way for staff to reconnect with colleagues, whilst building useful skills for your organisation which include confidence and communication.