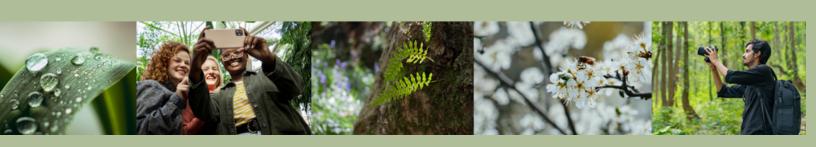

# Strengthening connections and wellbeing at work

We offer photography workshops for staff wellbeing

Our aims are to use photography as a catalyst to help people to:

**Engage with nature** 

Increase time being active

## Our approach is to encourage connection across your workforce

Our photography sessions provide a fun, creative way for staff to reconnect with colleagues, whilst building useful skills for your organisation which include confidence and communication.

Our creative projects are run by Vanessa Miles who has 30 years experience as a professional photographer and 12 years as a teacher of photography. The content of the sessions are adjusted to the seasons, weekly weather conditions and the needs of the group.