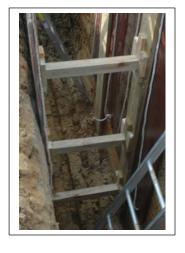

#### Basic Trench Rescue

- Presentation of trench designs, types of collapses, reasons for trench accidents
- OSHA 1926.650 1926.652
- Basic equipment for trench rescues
- Timber shoring & panels
- Hands on shoring of a straight trench