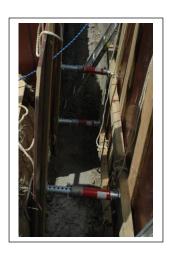

#### Basic Trench Rescue

- Presentation of trench designs, types of collapses, reasons for trench accidents
- OSHA 1926.650 1926.652
- Basic equipment for trench rescues
- Timber shoring & panels
- Hands on shoring of a straight trench

#### Advanced Trench Rescue 1

- **Shoring with pneumatic shores**
- Using inner wales in the trench
- Shoring T trenches & L trenches