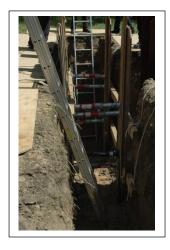

#### Basic Trench Rescue

- Presentation of trench designs, types of collapses, reasons for trench accidents
- OSHA 1926.650 1926.652
- Basic equipment for trench rescues
- Timber shoring & panels
- Hands on shoring of a straight trench

#### Advanced Trench Rescue 1

- **Shoring with pneumatic shores**
- Using inner wales in the trench
- Shoring T trenches & L trenches