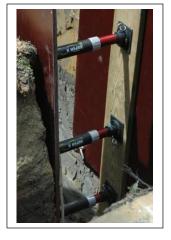

#### Advanced Trench Rescue 1

- **Shoring with pneumatic shores**
- Using inner wales in the trench
- Shoring T trenches & L trenches