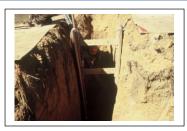

#### Basic Trench Rescue

- Presentation of trench designs, types of collapses, reasons for trench accidents
- OSHA 1926.650 1926.652
- Basic equipment for trench rescues
- Timber shoring & panels
- Hands on shoring of a straight trench