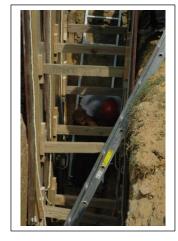

#### Basic Trench Rescue

- Presentation of trench designs, types of collapses, reasons for trench accidents
- OSHA 1926.650 1926.652
- Basic equipment for trench rescues
- Timber shoring & panels
- Hands on shoring of a straight trench