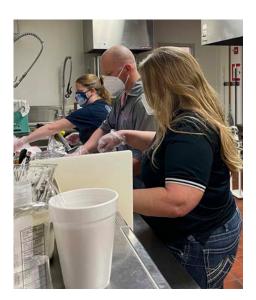

Over the years, many of you have helped to encourage and spend time with the children at Hope Har-

Jeremy and Jennifer Conn of C & C Roofing & Home Repair in Claremore served lunch for our residents as part of Wednesday Lunches with YOU!

#### Continued from page 6

bor. You have taken the time to get to know the kids. You have prayed for them and their families. You did all you could to ensure that they knew someone cared about them. This is a huge step in their healing. You are champions and you are making a difference in the lives of these children and their families.