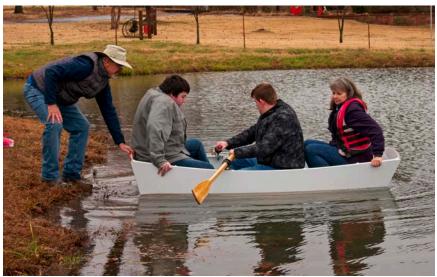

## YOUARE A CHAMPION!

"Every child who does well has at least one stable & committed relationship with a supportive adult."

-Harvard's Center on the Developing Child

In 2019, the Spindrift Sailing Club taught a class on boat building. They worked with the kids to build a wooden row boat using only hand tools. They then took the kids out on the boat for it's maiden voyage!