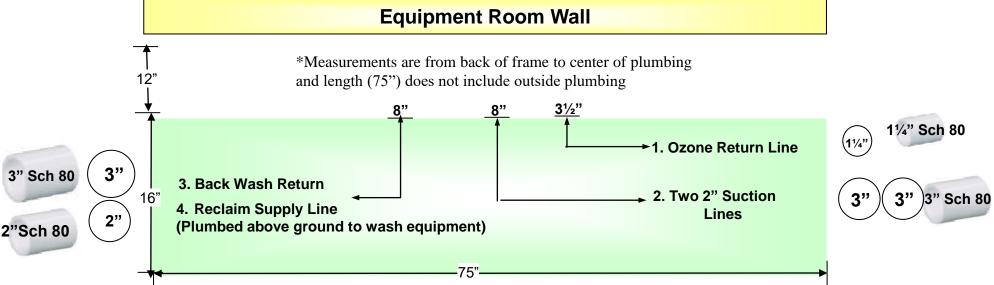

## Series II Slim Frame Plumbing Stub Up

## **Filtration Equipment Footprint**

- 1. 1¼" Sch 80 PVC Ozone Return Line Back to Tanking System
- 2. Two (2) 2" Sch 80 Suction Lines from Tanking System or Two (2) 3" Sch 80 Suction Lines for 100+ GPM Equipment. Plumbed far enough apart to manifold together. Shut off valves for each line required.
- 3. 3" Sch 80 Back Wash Return to Conveyor Trough
- 4. 1-1/2"(65gpm) or 2"(100gpm) Sch 80 Reclaim Supply Line to Car Wash Equipment (LOCATED DIRECTLY ABOVE BACKWASH LINE)
- All plumbing connections can be made at outside perimeter of unit.
- Must have ¼" factory supplied air line
- Must have 115v single phase, 20 amp service for control power.
- Must have 208-230/480v three phase, 20 amp service for pump.