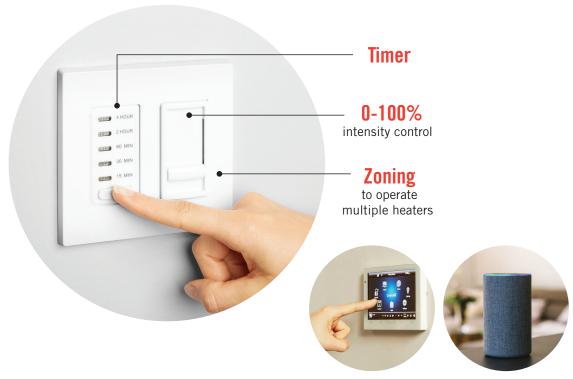

## **CONTROL OPTIONS**

Our custom control options can be fully integrated with virtually any 120V lighting dimmer including Bluetooth®, voice command capabilities, and home management systems. We also offer an assortment of value controls to help you enjoy efficient ease of use that's compatible with any budget.

Smart Home Integration

For more information, please contact us at sales@infratech-usa.com