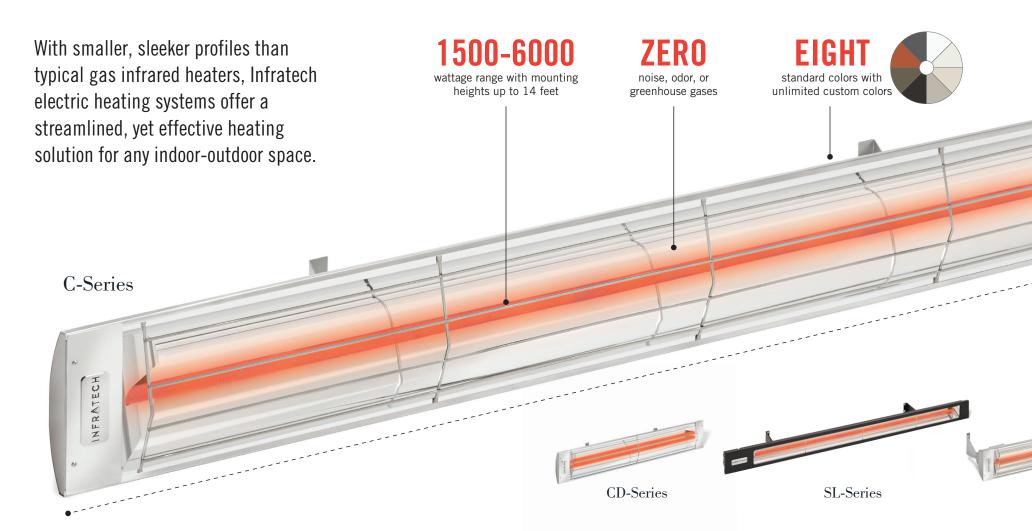

## comfort and style meet convenience



## **MOUNTING OPTIONS**

Our heaters can be flush mounted, ceiling mounted, wall mounted or pole mounted. They have minimal clearance requirements, and are UL-listed for as low as seven feet. All our mounting options are easy to install.















29.5"-63.5"
length options to fit any installation

## **CONTROL OPTIONS**

Our custom control options can be fully integrated with virtually any 120V lighting dimmer including Bluetooth®, voice command capabilities, and home management systems. We also offer an assortment of value controls to help you enjoy efficient ease of use that's compatible with any budget.



Smart Home Integration





For more information, please contact us at sales@infratech-usa.com