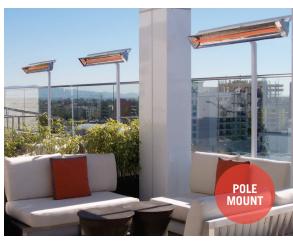

## **MOUNTING OPTIONS**

Our heaters can be flush mounted, ceiling mounted, wall mounted or pole mounted. They have minimal clearance requirements, and are UL-listed for as low as seven feet. All our mounting options are easy to install.