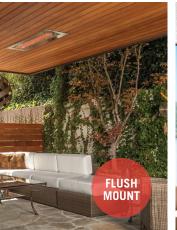

## **MOUNTING OPTIONS**

Our heaters can be flush mounted, ceiling mounted, wall mounted or pole mounted. They have minimal clearance requirements, and are UL-listed for as low as seven feet. All our mounting options are easy to install.