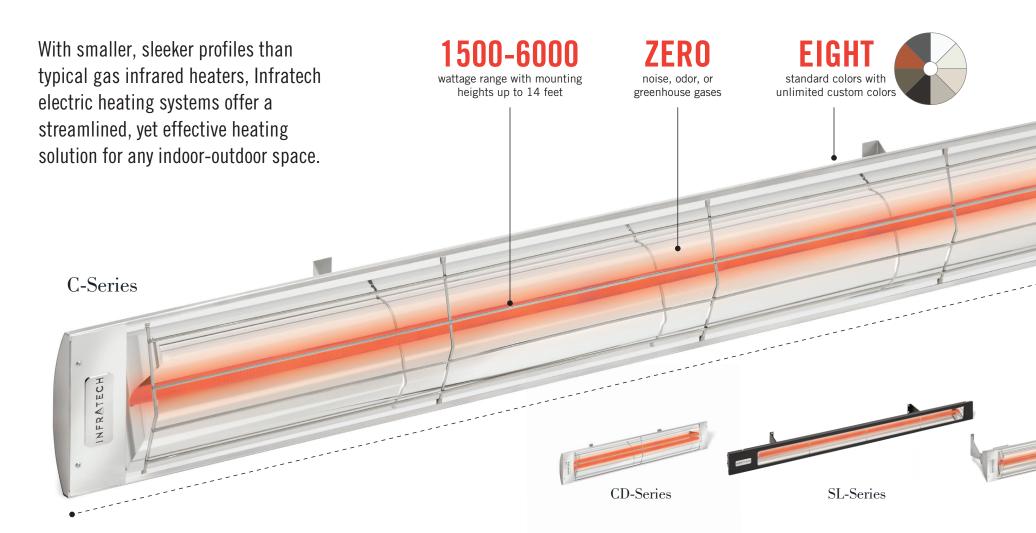

## comfort and style meet convenience

29.5"-63.5"
length options to fit any installation