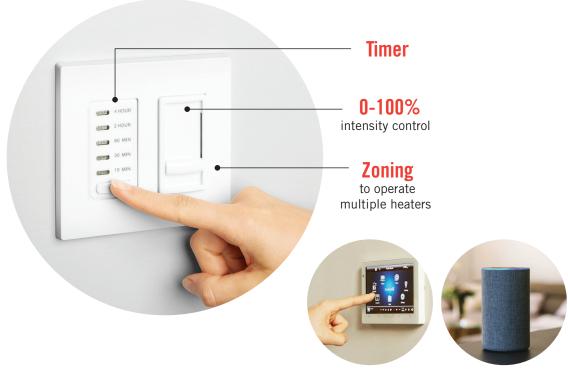

## **CONTROL OPTIONS**

Our custom control options can be fully integrated with virtually any 120V lighting dimmer including Bluetooth®, voice command capabilities, and home management systems. We also offer an assortment of value controls to help you enjoy efficient ease of use that's compatible with any budget.

Smart Home Integration

For more information, please contact us at sales@infratech-usa.com