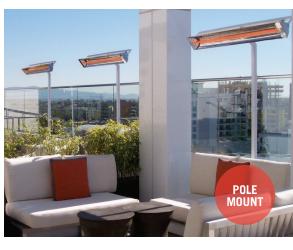

## **MOUNTING OPTIONS**

Our heaters can be flush mounted, ceiling mounted, wall mounted or pole mounted. They have minimal clearance requirements, and are UL-listed for as low as seven feet. All our mounting options are easy to install.