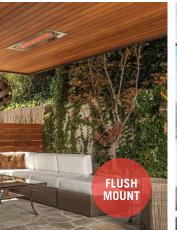

## **MOUNTING OPTIONS**

Our heaters can be flush mounted, ceiling mounted, wall mounted or pole mounted. They have minimal clearance requirements, and are UL-listed for as low as seven feet. All our mounting options are easy to install.