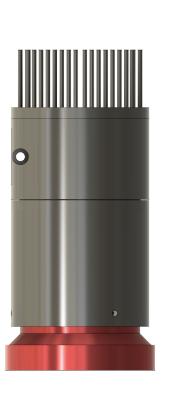

#### 4 Sections/3 Forms

Pictured Left: Shows the main component sections of the gobo projector.

Pictured Below: Shows the current selection of forms we've designed for the projector.

www.brandknew.io 860 809 0860 30/07/2019 - Rev001

## **Internal Layout**

The 4 main segments come together to create the overall form. Magnetic connections to access the template holder are used for ease of access.