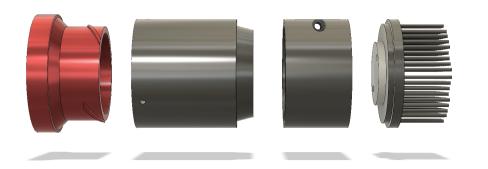

#### 4 Sections/3 Forms

Pictured Left: Shows the main component sections of the gobo projector.

Pictured Below: Shows the current selection of forms we've designed for the projector.

www.brandknew.io 860 809 0860 30/07/2019 - Rev001

## **Internal Layout**

The 4 main segments come together to create the overall form. Magnetic connections to access the template holder are used for ease of access.