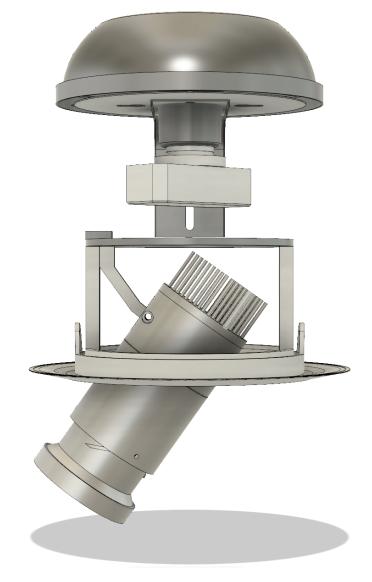

#### **Features**

This gobo projector is designed to fit into a 6" recessed can. It can fully drop down, out and spin 360° to project on any desired surface. It has a focusing feature for the most detailed templates.

### **Product Orientations**

The Gobo Projector can work for many different applications due to its versitile movement.

Displayed are the ways in which the projector can be utilized.

www.brandknew.io 860 809 0860 30/07/2019 - Rev001