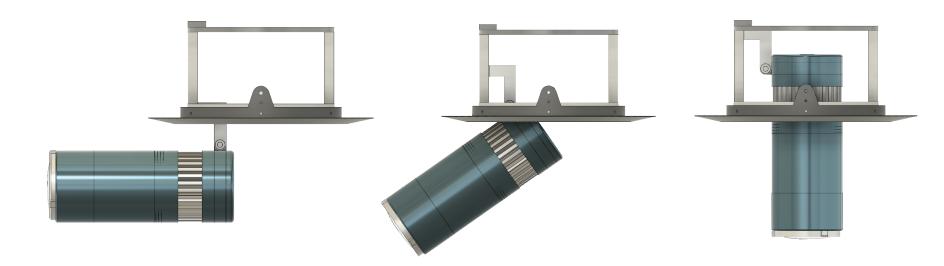

### **Product Orientations**

The Gobo Projector can work for many different applications due to its versitile movement.

Displayed are the ways in which the projector can be utilized.

www.brandknew.io 860 809 0860 30/07/2019 - Rev001