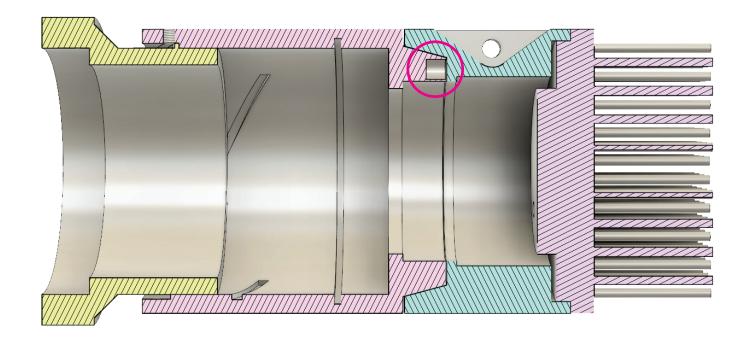

## **Internal Layout**

The 4 main segments come together to create the overall form. Magnetic connections to access the template holder are used for ease of access.