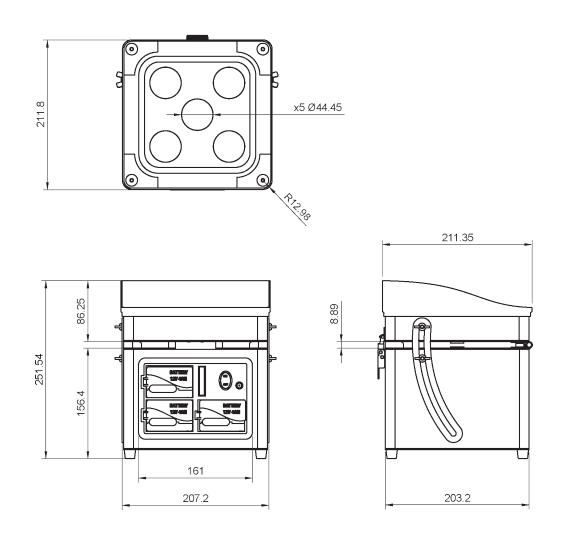

it's essential components as well as function together as a full unit.





The Party Cube has been designed to be stackable, making transfering of lights easier on event workers and stage setup.



#### Foldable Skirt

The Foldable Skirt surrounds the Fixture to give the Fixture different finish options without having to produce several finish options on the Fixture itself.



www.brandknew.io 860 809 0860 22/MAR/2020 - rev001

### 7. Power





#### **5Din Midi Connectors**

The Party Cube uses standard 5din Midi Connectors to transfer power from the Battery Enclosure to the LED Module. The Spiral Cord allows for less wire clutter and flexability when tilting the LED Module.

# 8. In Context



www.brandknew.io 860 809 0860 22/MAR/2020 - rev001



brandknew.io

# 9. Overall Dimensions











Dimensions in inches.