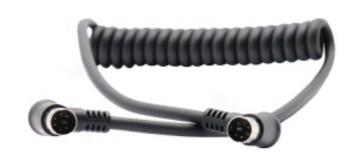

#### **5Din Midi Connectors**

The Party Cube uses standard 5din Midi Connectors to transfer power from the Battery Enclosure to the LED Module. The Spiral Cord allows for less wire clutter and flexability when tilting the LED Module.