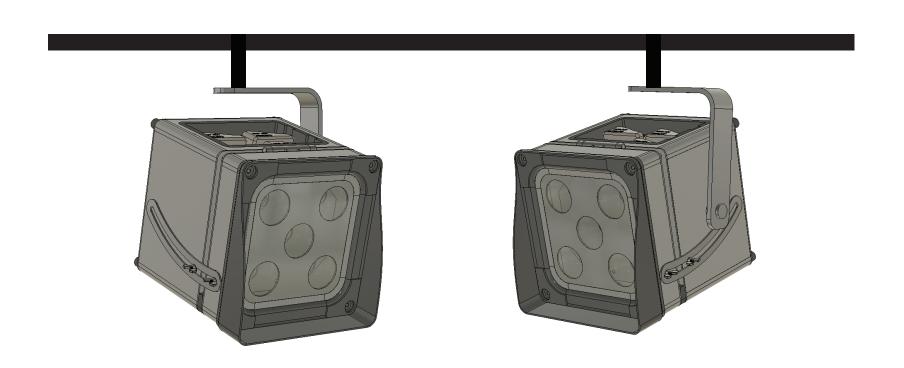

### Hanging the Fixture

Pair the Party Cube with a standard staging yolk for instances where the desired area to illuminate is on the ground.

# 8. In Context

www.brandknew.io 860 809 0860 22/MAR/2020 - rev001

brandknew.io