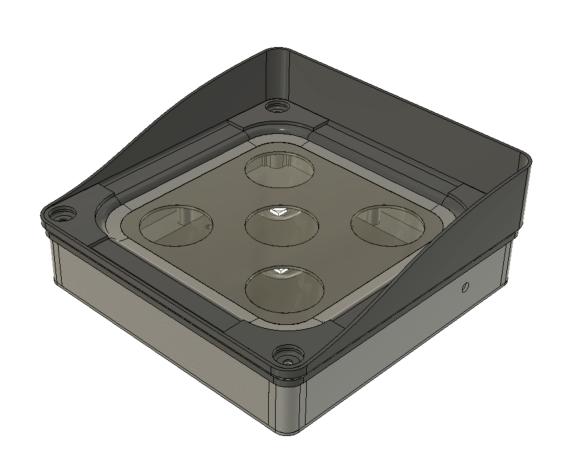

# 3. LED Module

The LED Module can be disengaged from the battery enclosure and used on it's own.

### Beam Angles

The Party Cube can achieve different beam angles by switching out the lenses. The lenses are optically designed to achieve specified beam angles.