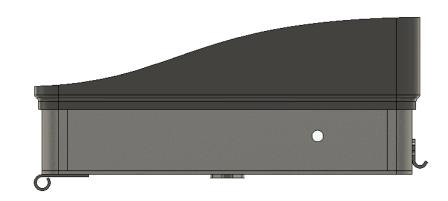

ube

**LED Lighting Fixture for Events** 

Copywright or credit or date

## 1. The Fixture







### Party Cube

The Party Cube is intended to be used for event lighting. This light is usually set up on the floor and put into position to illuminate walls or internal architecture to create an inviting atmosphere.

### 2. Positions



### Hanging the Fixture

Pair the Party Cube with a standard staging yolk for instances where the desired area to illuminate is on the ground.

#### **Floor Position**

When the Party Cube is placed on the floor, it can illuminate straight up or it can be tilted up to 45 degrees and anything in between.





www.brandknew.io 860 809 0860 22/MAR/2020 - rev001

# 3. LED Module

The LED Module can be disengaged from the battery enclosure and used on it's own.







### Beam Angles

The Party Cube can achieve different beam angles by switching out the lenses. The lenses are optically designed to achieve specified beam angles.

# 4. Hinge Mechanism



\* Hinge Engaged



\* Hinge Disengaged

www.brandknew.io 860 809 0860 22/MAR/2020 - rev001



### **Quick Release Hinge**

The quick release hinge allows for easy disassembly of the Party Cube into it's basic components. The LED Module can then be used on it's own.

brandknew.io

# 5. Battery Enclosure

The Battery Enclosure uses the same batteries as the FCG Saturn Light.





### Up to 30 Hours of Use

Each battery can hold between 8-10 hours worth of charge. With three battery slots available, this fixture can perform all day and all night. Swapping batteries is as easy as it gets for continious u