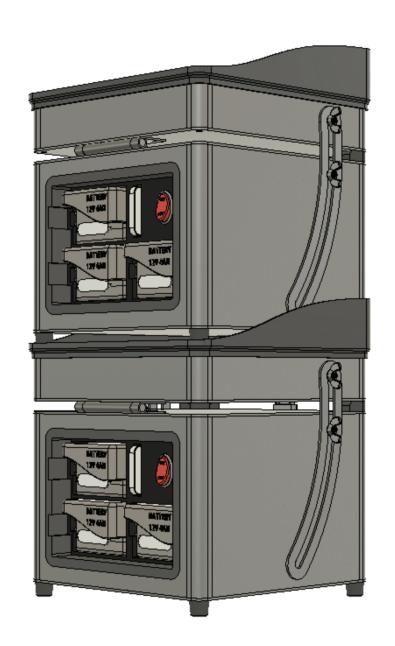

### 6. Product Features

This fixture can be broken down into it's essential components as well as function together as a full unit.

The Party Cube has been designed to be stackable, making transfering of lights easier on event workers and stage setup.