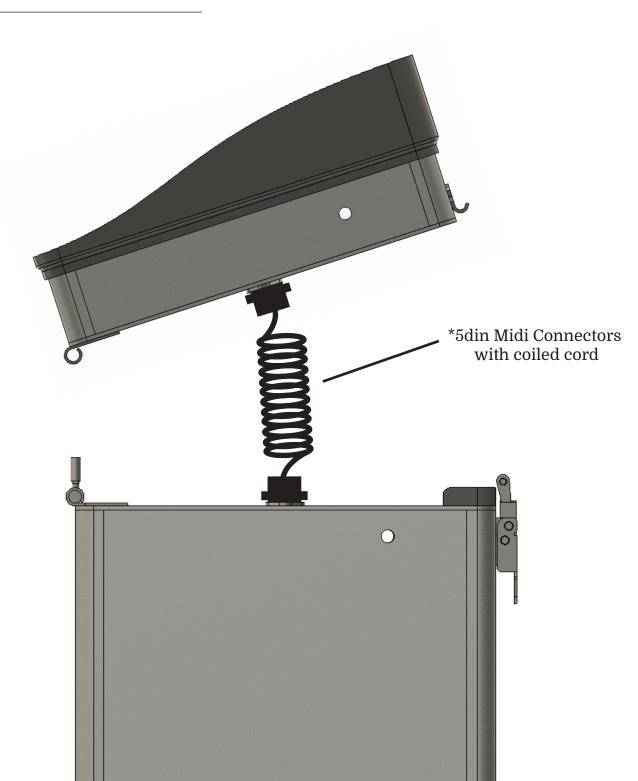

#### **5Din Midi Connectors**

The Party Cube uses standard 5din Midi Connectors to transfer power from the Battery Enclosure to the LED Module. The Spiral Cord allows for less wire clutter and flexability when tilting the LED Module.