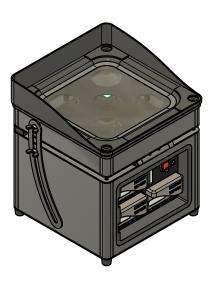

### Party Cube

The Party Cube is intended to be used for event lighting. This light is usually set up on the floor and put into position to illuminate walls or internal architecture to create an inviting atmosphere.

### 6. Product Features

This fixture can be broken down into it's essential components as well as function together as a full unit.

The Party Cube has been designed to be stackable, making transfering of lights easier on event workers and stage setup.