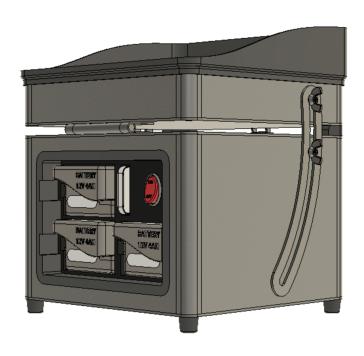

# 5. Battery Enclosure

The Battery Enclosure uses the same batteries as the FCG Saturn Light.

### Up to 30 Hours of Use

Each battery can hold between 8-10 hours worth of charge. With three battery slots available, this fixture can perform all day and all night. Swapping batteries is as easy as it gets for continious use.

### Plug into Outlet

Connect to an outlet for usage without worrying about battery life. The wall pack charger also charges the batteries.