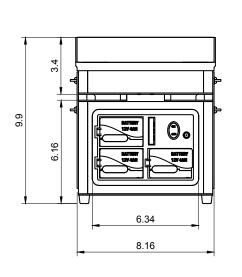

s essential components as well as function together as a full unit.





The Party Cube has been designed to be stackable, making transfering of lights easier on event workers and stage setup.



#### Foldable Skirt

The Foldable Skirt surrounds the Fixture to give the Fixture different finish options without having to produce several finish options on the Fixture itself.



www.brandknew.io 860 809 0860 22/MAR/2020 - rev001

### 7. Power





#### **5Din Midi Connectors**

The Party Cube uses standard 5din Midi Connectors to transfer power from the Battery Enclosure to the LED Module. The Spiral Cord allows for less wire clutter and flexability when tilting the LED Module.

# 8. In Context



www.brandknew.io 860 809 0860 22/MAR/2020 - rev001



brandknew.io

# 9. Overall Dimensions











Dimensions in inches.