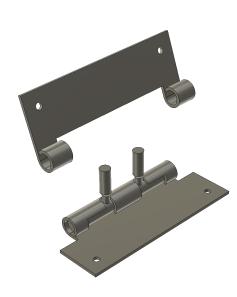

# 4. Hinge Mechanism

\* Hinge Engaged

\* Hinge Disengaged

www.brandknew.io 860 809 0860 22/MAR/2020 - rev001

### **Quick Release Hinge**

The quick release hinge allows for easy disassembly of the Party Cube into it's basic components. The LED Module can then be used on it's own.

brandknew.io