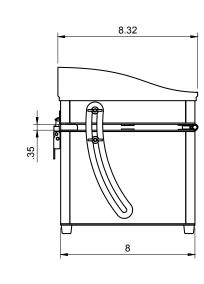

essential components as well as function together as a full unit.





The Party Cube has been designed to be stackable, making transfering of lights easier on event workers and stage setup.



#### Foldable Skirt

The Foldable Skirt surrounds the Fixture to give the Fixture different finish options without having to produce several finish options on the Fixture itself.



www.brandknew.io 860 809 0860 22/MAR/2020 - rev001

### 7. Power





#### **5Din Midi Connectors**

The Party Cube uses standard 5din Midi Connectors to transfer power from the Battery Enclosure to the LED Module. The Spiral Cord allows for less wire clutter and flexability when tilting the LED Module.

# 8. In Context



www.brandknew.io 860 809 0860 22/MAR/2020 - rev001



brandknew.io

# 9. Overall Dimensions











Dimensions in inches.