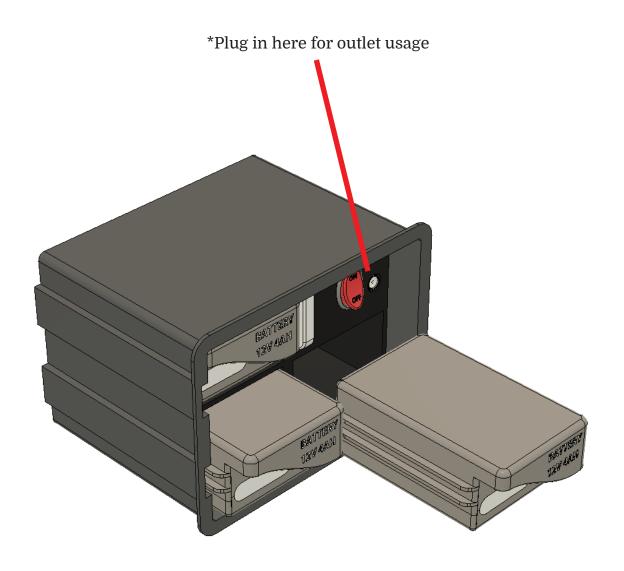

### Plug into Outlet

Connect to an outlet for usage without worrying about battery life. The wall pack charger also charges the batteries.