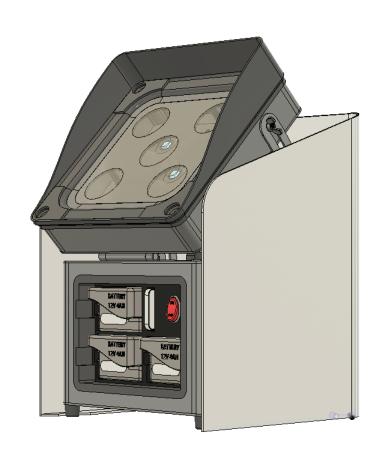

#### **Floor Position**

When the Party Cube is placed on the floor, it can illuminate straight up or it can be tilted up to 45 degrees and anything in between.

www.brandknew.io 860 809 0860 22/MAR/2020 - rev001

### Beam Angles

The Party Cube can achieve different beam angles by switching out the lenses. The lenses are optically designed to achieve specified beam angles.