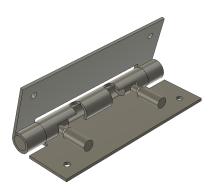

# 4. Hinge Mechanism

\* Hinge Engaged

\* Hinge Disengaged

www.brandknew.io 860 809 0860 22/MAR/2020 - rev001

### **Quick Release Hinge**

The quick release hinge allows for easy disassembly of the Party Cube into it's basic components. The LED Module can then be used on it's own.

brandknew.io