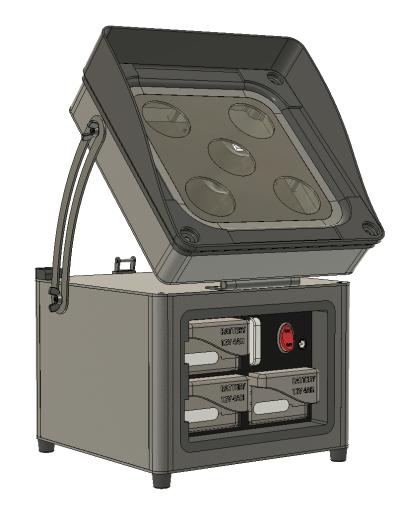

# 3. LED Module

The LED Module can be disengaged from the battery enclosure and used on it's own.

### **Quick Release Hinge**

The quick release hinge allows for easy disassembly of the Party Cube into it's basic components. The LED Module can then be used on it's own.

brandknew.io