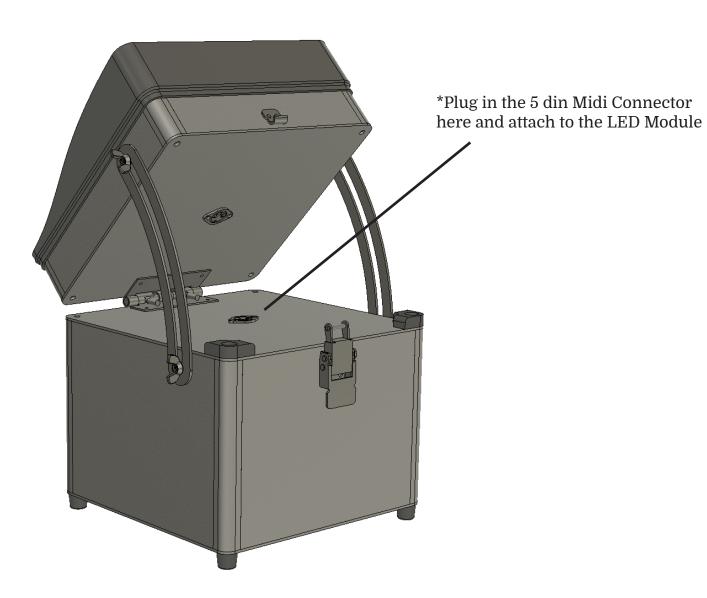

#### **5Din Midi Connectors**

The Party Cube uses standard 5din Midi Connectors to transfer power from the Battery Enclosure to the LED Module. The Spiral Cord allows for less wire clutter and flexability when tilting the LED Module.