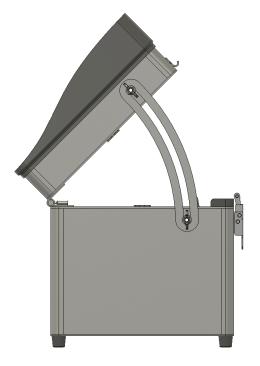

# 4. Hinge Mechanism

\* Hinge Engaged

\* Hinge Disengaged

www.brandknew.io 860 809 0860 22/MAR/2020 - rev001

### **Quick Release Hinge**

The quick release hinge allows for easy disassembly of the Party Cube into it's basic components. The LED Module can then be used on it's own.

brandknew.io