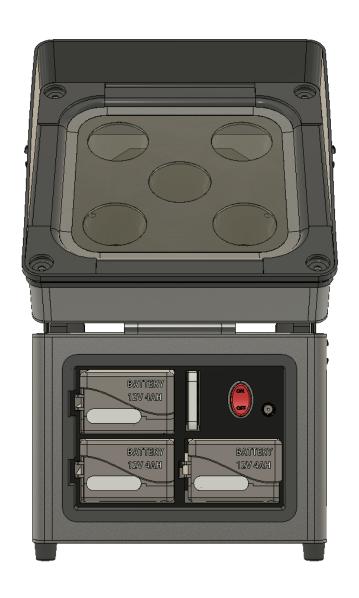

# 5. Battery Enclosure

The Battery Enclosure uses the same batteries as the FCG Saturn Light.

### Up to 30 Hours of Use

Each battery can hold between 8-10 hours worth of charge. With three battery slots available, this fixture can perform all day and all night. Swapping batteries is as easy as it gets for continious use.