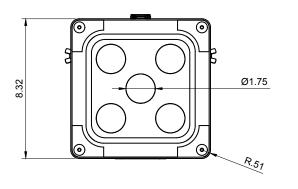

t's essential components as well as function together as a full unit.





The Party Cube has been designed to be stackable, making transfering of lights easier on event workers and stage setup.



#### Foldable Skirt

The Foldable Skirt surrounds the Fixture to give the Fixture different finish options without having to produce several finish options on the Fixture itself.



www.brandknew.io 860 809 0860 22/MAR/2020 - rev001

### 7. Power





#### **5Din Midi Connectors**

The Party Cube uses standard 5din Midi Connectors to transfer power from the Battery Enclosure to the LED Module. The Spiral Cord allows for less wire clutter and flexability when tilting the LED Module.

# 8. In Context



www.brandknew.io 860 809 0860 22/MAR/2020 - rev001



brandknew.io

# 9. Overall Dimensions











Dimensions in inches.