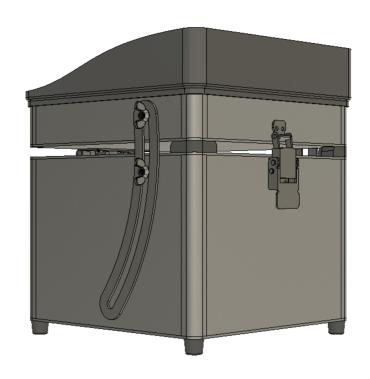

#### **5Din Midi Connectors**

The Party Cube uses standard 5din Midi Connectors to transfer power from the Battery Enclosure to the LED Module. The Spiral Cord allows for less wire clutter and flexability when tilting the LED Module.