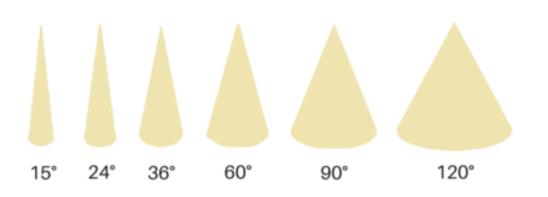

### Beam Angles

The Party Cube can achieve different beam angles by switching out the lenses. The lenses are optically designed to achieve specified beam angles.