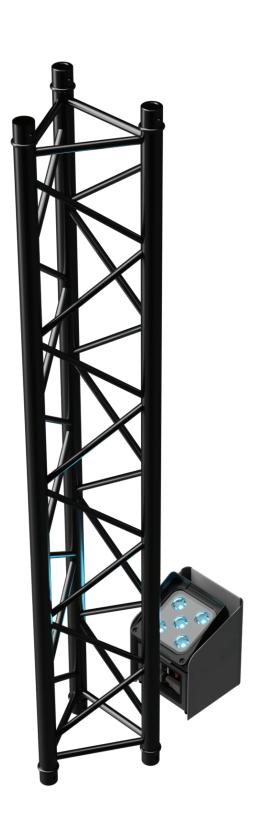

### Party Cube

The Party Cube is intended to be used for event lighting. This light is usually set up on the floor and put into position to illuminate walls or internal architecture to create an inviting atmosphere.

# 8. In Context

www.brandknew.io 860 809 0860 22/MAR/2020 - rev001

brandknew.io