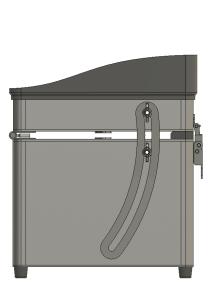

# 4. Hinge Mechanism

\* Hinge Engaged

\* Hinge Disengaged

www.brandknew.io 860 809 0860 22/MAR/2020 - rev001

### **Quick Release Hinge**

The quick release hinge allows for easy disassembly of the Party Cube into it's basic components. The LED Module can then be used on it's own.

brandknew.io