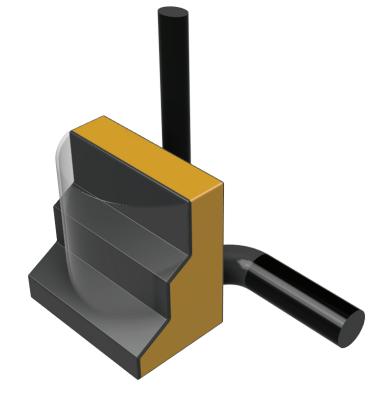

### Small - Hand Held

<- 0.5px black line goes on the guide line.

Text and header are 10px from the guide lines and 5px from eachother.

Text is Left justified

### Medium - Table Top

<- 0.5px black line goes on the guide line.

Text and header are 10px from the guide lines and 5px from eachother.

Text is Left justified

### **Large - Factory Floor** <- 0.5px black line goes on the

<- 0.5px black line goes on the guide line.

Text and header are 10px from the guide lines and 5px from eachother.