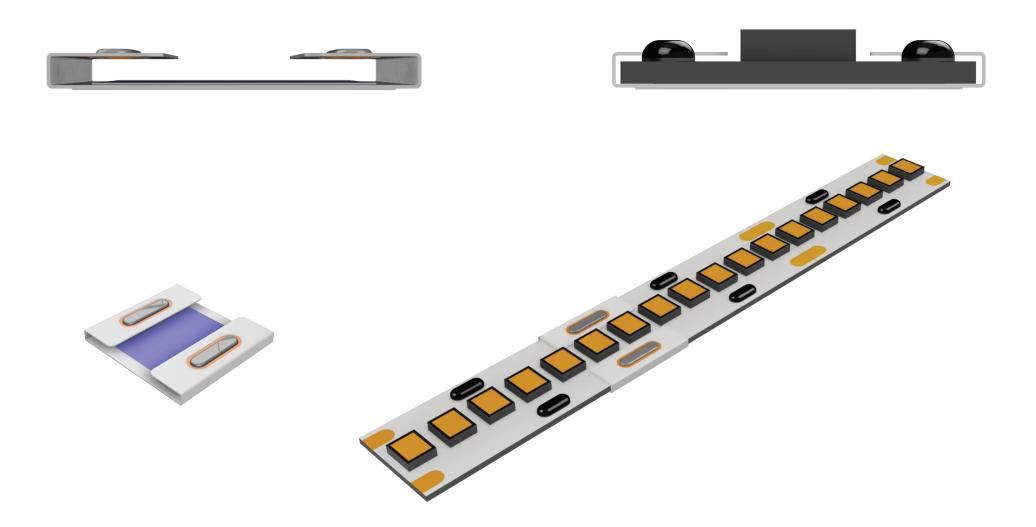

### Solder Staple Stapling

# Solder Staple Stapling

### The Staple

<- 0.5px black line goes on the guide line.

Text and header are 10px from the guide lines and 5px from eachother.

Text is Left justified