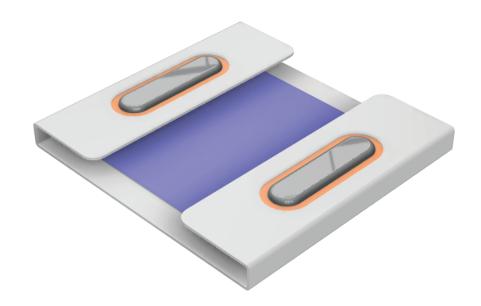

### Solder Staple Concept

### **Substrate Material**

<- 0.5px black line goes on the guide line.

Text and header are 10px from the guide lines and 5px from eachother.

Text is Left justified

### Solder on side

<- 0.5px black line goes on the guide line.

Text and header are 10px from the guide lines and 5px from eachother.

Text is Left justified

### Adhesivce

<- 0.5px black line goes on the guide line.

Text and header are 10px from the guide lines and 5px from eachother.

Text is Left justified