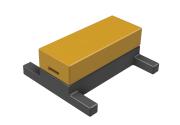

### Solder Staple Concept

### **Substrate Material**

<- 0.5px black line goes on the guide line.

Text and header are 10px from the guide lines and 5px from eachother.

Text is Left justified

### Solder on side

<- 0.5px black line goes on the guide line.

Text and header are 10px from the guide lines and 5px from eachother.

Text is Left justified

### Adhesivce

<- 0.5px black line goes on the guide line.

Text and header are 10px from the guide lines and 5px from eachother.

Text is Left justified