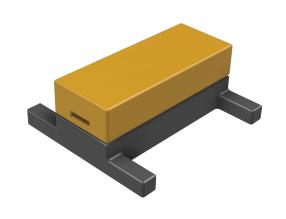

### Solder Staple Concept

### **Substrate Material**

<- 0.5px black line goes on the guide line.

Text and header are 10px from the guide lines and 5px from eachother.

Text is Left justified

### Solder on side

<- 0.5px black line goes on the guide line.

Text and header are 10px from the guide lines and 5px from eachother.

Text is Left justified

### Adhesivce

<- 0.5px black line goes on the guide line.

Text and header are 10px from the guide lines and 5px from eachother.

Text is Left justified