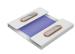

### Solder Staple Concept

### The Staple

<- 0.5px black line goes on the guide line.

Text and header are 10px from the guide lines and 5px from eachother.

Text is Left justified