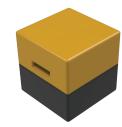

### Solder Staple Concept

### The Staple

<- 0.5px black line goes on the guide line.

Text and header are 10px from the guide lines and 5px from eachother.

Text is Left justified