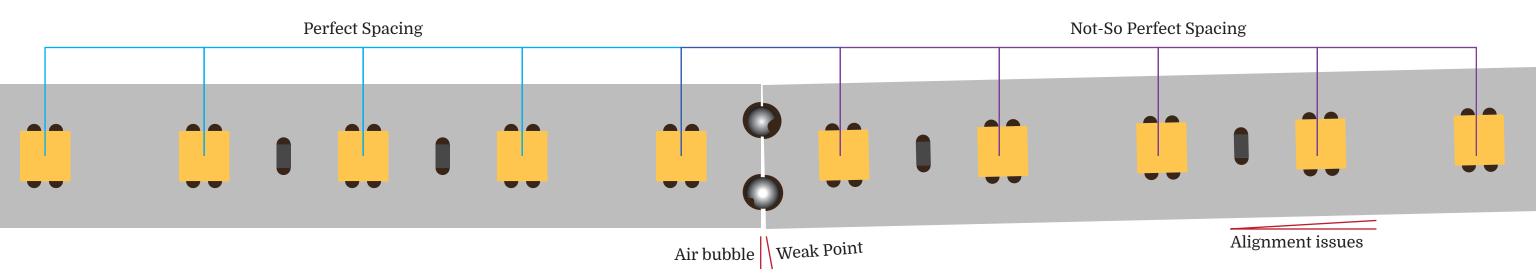

### How do we connect these?





### Soldering

<- 0.5px black line goes on the guide line.

Text and header are 10px from the guide lines and 5px from eachother.

Text is Left justified

### Wiring

<- 0.5px black line goes on the guide line.

Text and header are 10px from the guide lines and 5px from eachother.

Text is Left justified

### Connectors

<- 0.5px black line goes on the guide line.

Text and header are 10px from the guide lines and 5px from eachother.

Text is Left justified

### Header

<- 0.5px black line goes on the guide line.

Text and header are 10px from the guide lines and 5px from eachother.

Text is Left justified

### Header

<- 0.5px black line goes on the guide line.

Text and header are 10px from the guide lines and 5px from eachother.

# What can go wrong?



#### Header

<- 0.5px black line goes on the guide line.

Text and header are 10px from the guide lines and 5px from eachother.

Text is Left justified

### Header

<- 0.5px black line goes on the guide line.

Text and header are 10px from the guide lines and 5px from eachother.

Text is Left justified

### Header

<- 0.5px black line goes on the guide line.

Text and header are 10px from the guide lines and 5px from eachother.

Text is Left justified

### Header

<- 0.5px black line goes on the guide line.

Text and header are 10px from the guide lines and 5px from eachother.

Text is Left justified

### Header

<- 0.5px black line goes on the guide line.

Text and header are 10px from the guide lines and 5px from eachother.

### Solder Staple Concept





### **Substrate Material**

<-