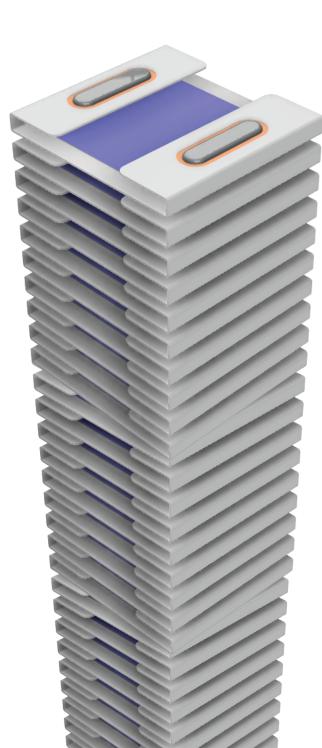

is Left justified

### Solder on side

<- 0.5px black line goes on the guide line.

Text and header are 10px from the guide lines and 5px from eachother.

Text is Left justified

### Adhesivce

<- 0.5px black line goes on the guide line.

Text and header are 10px from the guide lines and 5px from eachother.

Text is Left justified

#### Header

<- 0.5px black line goes on the guide line.

Text and header are 10px from the guide lines and 5px from eachother.

### Solder Staple Stapling



### Header

<- 0.5px black line goes on the guide line.

Text and header are 10px from the guide lines and 5px from eachother.

Text is Left justified

### Header

<- 0.5px black line goes on the guide line.

Text and header are 10px from the guide lines and 5px from eachother.

# Solder Staple Stapling



### Header

<- 0.5px black line goes on the guide line.

Text and header are 10px from the guide lines and 5px from eachother.

Text is Left justified

### Header

<- 0.5px black line goes on the guide line.

Text and header are 10px from the guide lines and 5px from eachother.

Solder Staple Machine(s)

What is the staple?









### The Staple

<- 0.5px black line goes on the guide line.

Text and header are 10px from the guide lines and 5px from eachother.

Text is Left justified

### Small - Hand Held

<- 0.5px black line goes on the guide line.

Text and header are 10px from the guide lines and 5px from eachother.

Text is Left justified

### Medium - Table Top

<- 0.5px black line goes on the guide line.

Text and header are 10px from the guide lines and 5px from eachother.

Text