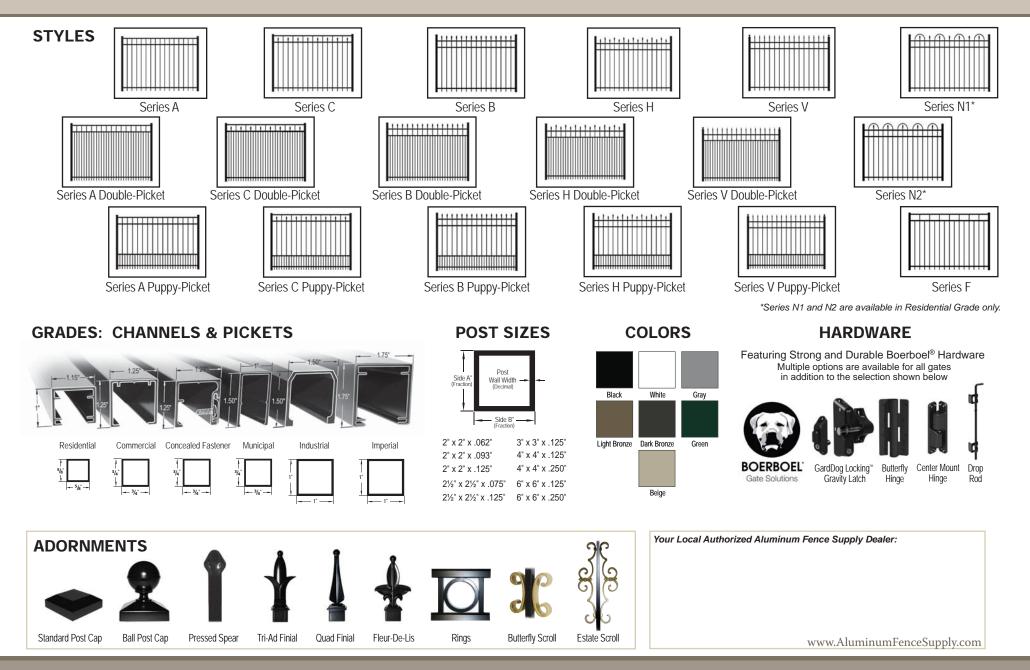

#### **A Tradition in Ornamental Aluminum Fence**

Introducing the Classic Series by Aluminum Fence Supply. An outstanding line of maintenance-free, powder coated aluminum fence and estate gates.

Offered in six, versatile and distinct grades: Residential, Commercial, Concealed Fastener, Municipal, Industrial and Imperial - the Classic Series is the ideal choice to complement a structure's architecture and landscape design while offering safety, boundary definition, and security.

Quickly becoming an industry leader, Aluminum Fence Supply is proud to offer each grade in a variety of versatile and attractive styles - fully guaranteed by our exclusive Lifetime Limited Warranty.