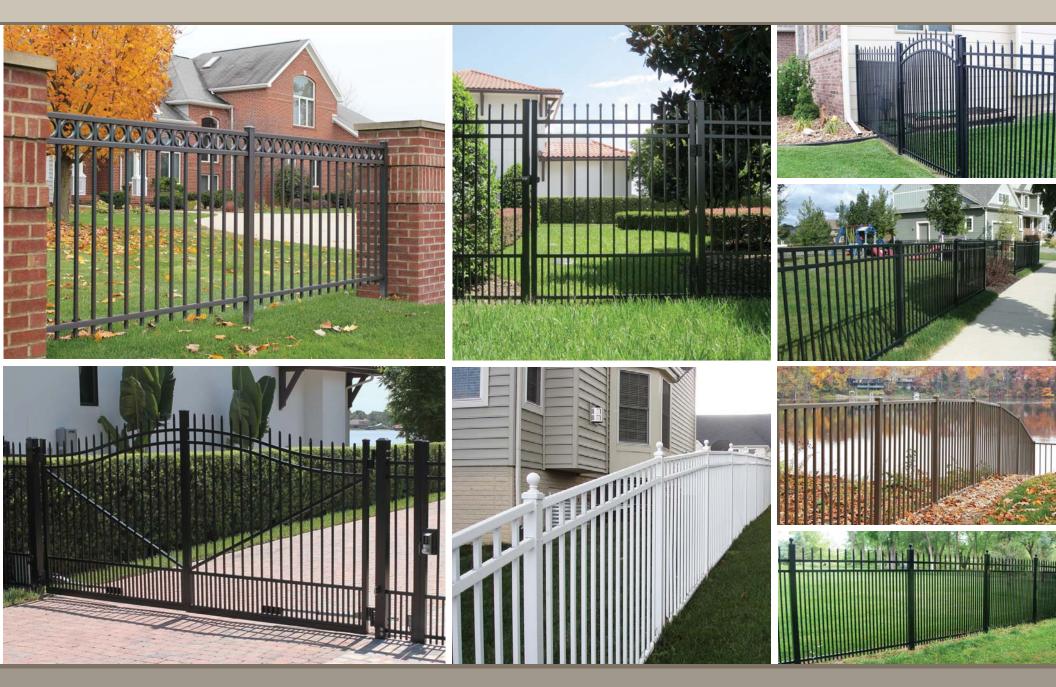

#### **A Tradition in Ornamental Aluminum Fence**

Introducing the Classic Series by Aluminum Fence Supply. An outstanding line of maintenance-free, powder coated aluminum fence and estate gates.

Offered in six, versatile and distinct grades: Residential, Commercial, Concealed Fastener, Municipal, Industrial and Imperial - the Classic Series is the ideal choice to complement a structure's architecture and landscape design while offering safety, boundary definition, and security.

Quickly becoming an industry leader, Aluminum Fence Supply is proud to offer each grade in a variety of versatile and attractive styles - fully guaranteed by our exclusive Lifetime Limited Warranty.