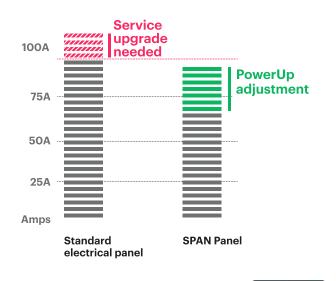

## **Prepare your home for** high-value upgrades

With SPAN PowerUp, smarter energy management from SPAN Panel makes home upgrades possible without the need for a costly electrical service upgrade.

Save when adding new HVAC systems, electric vehicle chargers, induction cooktops, and more to your home.

SPAN automatically adjusts loads in your home to stay within its service limits.^

Save money and months of valuable time using your home's existing electrical service.\*

**SPAN Drive** 48A Dynamic EVSE

\* Cost and time savings for utility service upgrades are site-specific and will vary. Check with your local utility ^ Requires qualification and enrollment in SPAN PowerUp to avoid a utility service upgrade.