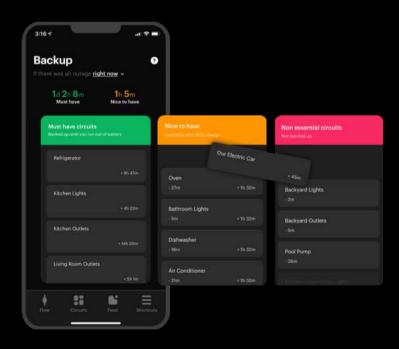

#### WHOLE-HOME BACKUP

Resilient backup with circuitlevel prioritization and estimated time remaining in the SPAN Home app

#### ENERGY INSIGHTS

360-degree view of your home's energy helps you save