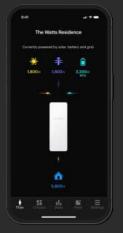

## Your intelligent command center for smarter homes

SPAN enables visibility to give homeowners maximum efficiency, total visibility, and real savings.

Knowledge is powerful. SPAN homeowners can save on their monthly energy bills by using data and insights from the SPAN Home® app to make smarter energy usage decisions.

### Home energy made visible

Learn from actionable energy usage insights with the SPAN Home app and save money on your monthly energy bill.

Experience a simulated SPAN Home for free Scan to download. No credit card or account needed.