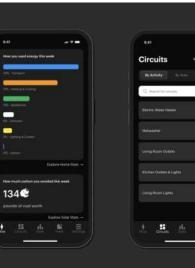

#### ENERGY INSIGHTS

360-degree view of your home's energy helps you save

### Home energy made visible

Learn from actionable energy usage insights with the SPAN Home app and save money on your monthly energy bill.

Experience a simulated SPAN Home for free Scan to download. No credit card or account needed.