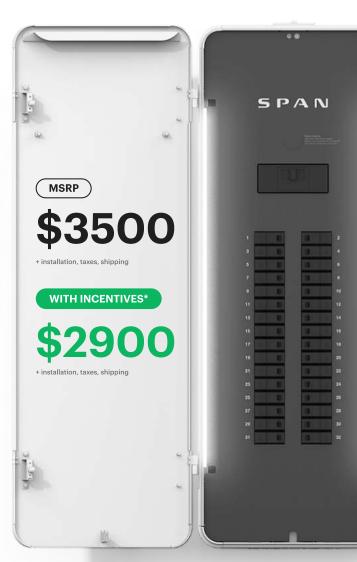

\*As part of the 30% tax credit covering the cost of qualified residential energy efficiency improvements, including heat pump HVAC and water heaters.

Requires qualification and enrollment in SPAN PowerUp to avoid a utility service upgrade