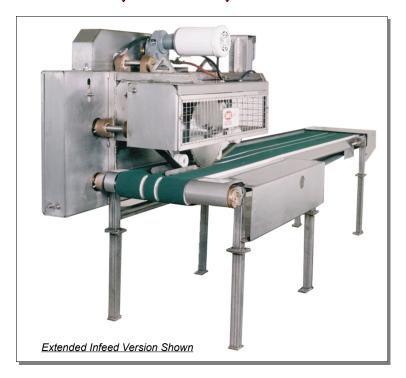

## RYCO STRAIGHT CUT FISH HEADER: ACCURATE, RELIABLE, & SAFE

This machine was originally designed to process large Cod and similar fish. Fish such as Yellow Fin Sole, Rockfish, Pollock, and even Salmon have been successfully processed with this machine.

The machine may be fitted with either a vacuum attachment or a low pressure water nozzle to wash out the visceral cavity. The water nozzle is very effective in cleaning the viscera from Kurimi.

Fish are manually placed on the lower infeed belt in the correct cutting position as indicated by a reference slot below an indicator. The belt transports the fish automatically into the machine where they are gripped by an overhead belt and moved under the 17" diameter blade for an accurate, straight cut.

The heavy stainless machine frame is carefully designed for easy installation and maintenance. Shaft bearings are standard lip sealed ball bearings in brass bodies. Chains and shafts are stainless, rolls are delrin, gears are brass. Fish belts are V-belt backed for positive tracking.