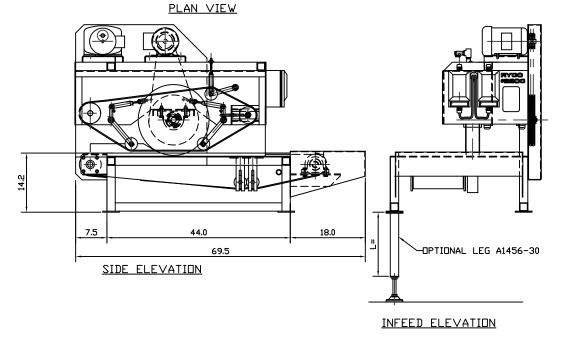

The heavy stainless machine frame is carefully designed for easy installation and maintenance. Shaft bearings are standard lip sealed ball bearings in brass bodies. Chains and shafts are stainless, rolls are delrin, gears are brass. Fish belts are V-belt backed for positive tracking.