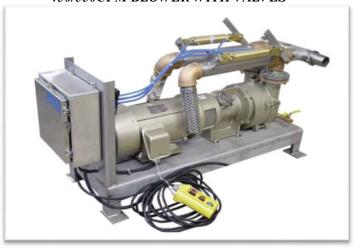

100CFM BLOWER WITH VALVES

1000 CFM BLOWER WITHOUT VALVES

450/550CFM BLOWER WITH VALVES

200CFM BLOWER WITH VALVES

SPECIFICATIONS MAY CHANGE, CONTACT RYCO FOR SPECIFIC APPLICATIONS

Address: 6810 220th St. SW Mountlake Terrace, WA 98043