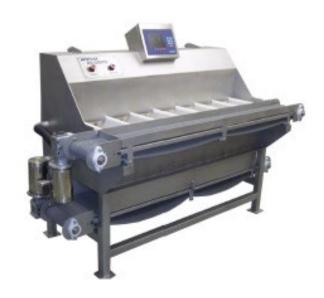

## THE RYCO COMBIBATCH USES HIGH SPEED COMBANATIONAL COMPUTATION TO:

- Minimize GiveAway
- Minimize labor
- Maximize profit
- Maximize throughput to shipping
- Reduce your GiveAway 3% or less.
- GiveAway reduction drops direct to your bottom line

Incorporates high accuracy weigh cells and high reliability Industrial computer to fill bags to target weights.

Specialized combinational mathematics allows selection of items to match target weight. With 6 average items in a batch, can produce batches with no underweight and average overweight less than 1.6%.

## **FEATURES:**

- 14 selection hoppers
- 30 to 200 gm pieces
- Up to 15 batches per minute
- Highly accurate batch weights

## **RYCO ADVANTAGES:**

- Designed to operate in remote plants
- Completely washdown
- Easily serviced by plant mechanics