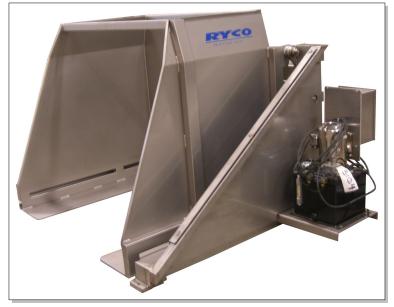

## RYCO HYDRAULIC TOTE DUMPER

Designed for the special conditions of fish processing plants. Stainless, self contained, portable, and high capacity.

This unique design is specifically designed to load totes with pallet jack, and dump.

The dumper is lifted and dumped by two large hydraulic cylinders.

The unit is powered either by an electric or hydraulic power unit mounted on the main frame.

SINGLE LIFT

## FEATURES:

- Dump angle 24 degrees.
- Rated lift capacity 2000lbs
- Maximum tote 48"Square, 40" high
- Open base for pallet jack loading.
- Standard dump heights 40", 48", 60"
- Heavy stainless frame
- Large hydraulic cylinders with stainless rods
- Integral electric hydraulic power
- Installed dry weight 700lbs