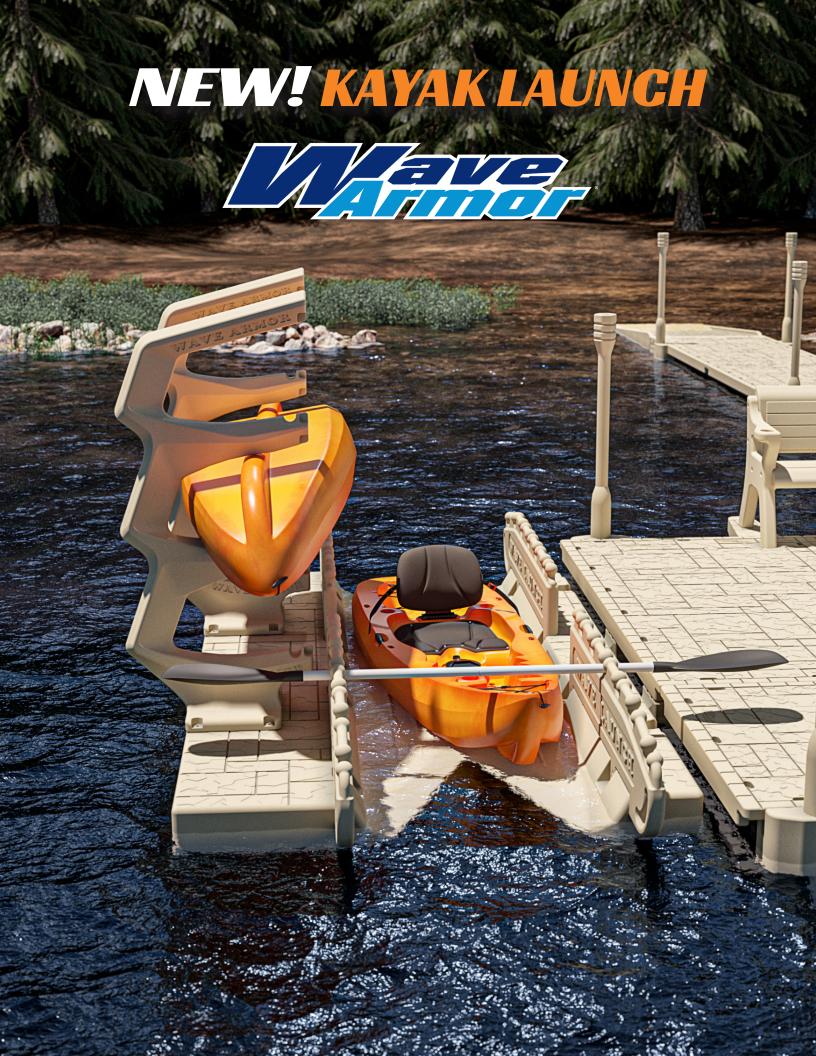

## KAYAK LAUNCH

The new Wave Armor Kayak Launch is made for the beginner or a seasoned kayaker. It's great for getting on the water in early spring through late fall without getting your feet wet! A simple & safe solution - Also great for canals where you have seawalls.

- Can be attached to our beautiful Wave Armor dock or any standard fixed dock or other brands of floating docks
- Rails feature strategically positioned ball-shaped handgrips for effortless entry and launching
- Includes one set of rails, with option for second set for continuous travel-through
- Optional Kayak Launch Rack installs onto the launch platform to provide smart, simple & handy storage