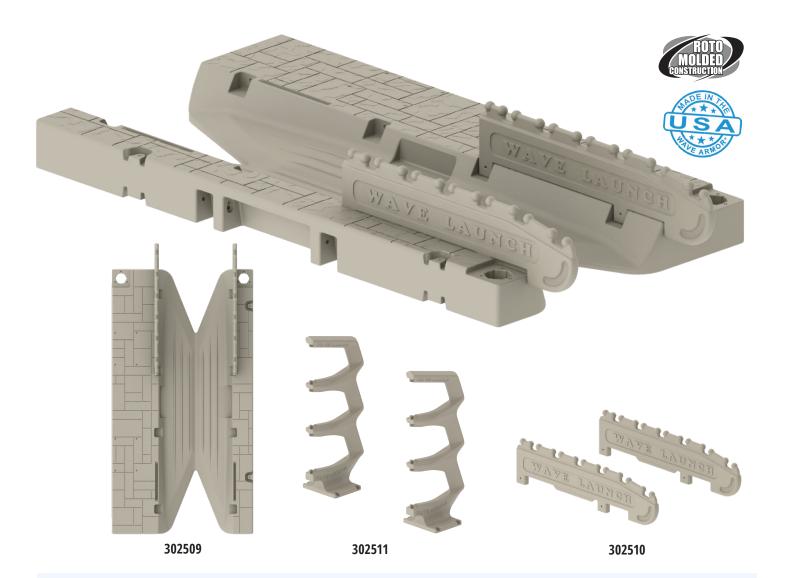

| ITEM # | DESCRIPTION                       | DIMENSIONS             | WEIGHT   |
|--------|-----------------------------------|------------------------|----------|
| 302509 | Kayak Launch                      | 80" W x 150" L x 12" H | 350 lbs. |
| 302511 | Optional Kayak Launch Rack        | 20" W x 32" L x 42" H  | 25 lbs.  |
| 302510 | Optional Kayak Launch Extra Rails | 3" W x 75" L x 19" H   | 60 lbs.  |