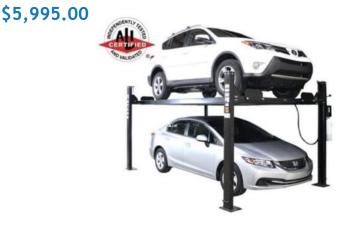

The Atlas APEX8 is an ALI Certified version of our most popular 4-post hobbyist lift, the

Atlas Garage PRO8000. Perfect for the customer with too many cars and not enough space. The APEX8 allows the user to easly double their space by stacking most passanger cars.

The Atlas APEX8 is nearly 200 lbs. heavier than comparable lifts in the market. It also includes free plastic drip trays, a free steel jack tray, and a caster kit with polyurethane wheels. The caster kit can be installed or removed in just a matter of minutes making the lift portable and allowing it to move between bays or even outside. With those features and with the added peace of mind of the ALI Certification the APEX8 is one of the best values in our four-post hobbyist product line.