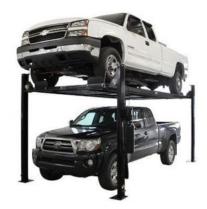

The Atlas Garage PRO8000EXT-L features the extra lifting height of the PRO8000EXT but is also 20 inches longer and 3 inches wider. Or to compare to the original, the Garage PRO8000EXT-L is 20 inches longer, 3 inches wider, and 14 inches taller than the standard Atlas Garage PRO8000! The extra runway length will accommodate almost all of the longer wheelbase pickup trucks, except duallys. This is because the dual rear wheels are TOO WIDE to fit between the column lock assemblies. Check out the Atlas Garage PRO9000 if you need a portable lift for your dually!

The Atlas Garage PRO8000EXT-L includes free plastic drip trays, a free steel jack tray, and a free caster kit with polyurethane wheels. The caster kit can be installed or removed in just a matter of minutes making the lift portable and allowing it to move between bays or even outside.