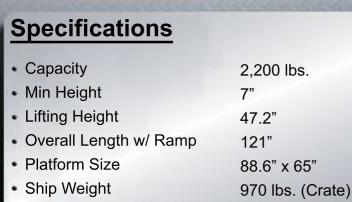

## **U-2200-IEH Elec-Hydra UTV** Lift

Industry leading platform size and weight capacity with Exclusive Side Extensions with Center Drop Panel design. Provides a smooth and quiet hydraulic operation. Great for large to small UTVs, ATVs, golf carts and go karts!