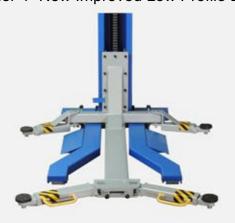

Under 4" New Improved Low Profile Design

Telescoping Swing Arm Design

Low Profile Telescoping Screw Up Pads

## **Features**

- Low Profile Design under 4"
- Drive Over Ramps
- Portability
- Rigid Base Construction
- Single Point Lock Release
- Telescoping Two Stage Swing Arms
- Telescoping Screw Pads for quick and easy pad adjustment
- Stackable pad extensions included:
  4 Pieces 2" and 4 Pieces 4"
- Heavy Duty Arm Restraints
- 21 Locking Positions
- Durable powder coat finish