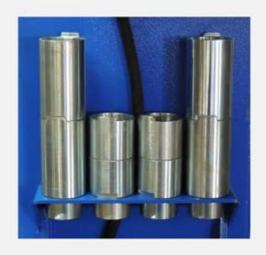

Stack Adapters Included

Single Point Lock Release

| <u>Specifications</u>                   |                    |
|-----------------------------------------|--------------------|
| Capacity:                               | 6,000lbs.          |
| Overall Width:                          | 45 3/16"           |
| Overall Height:                         | 102 3/8"           |
| Overall Length:                         | 101 9/16"          |
| Minimum Ceiling Height:                 | 9'                 |
| Swivel Pad Low Pad Height (Adjustable): | 3 15/16" - 6 5/16" |
| Maximum Lift Height:                    | 72"                |
| Drive Over Height:                      | 3 15/16"           |
| Main Side Arm Reach:                    | 19 11/16" - 26"    |
| Off Side Arm Reach:                     | 24 5/8" - 34"      |
|                                         | 2.5HP / 115VAC /   |
| Electric Power Unit:                    | 1PH                |
| Shipping Weight:                        | 1850lbs.           |