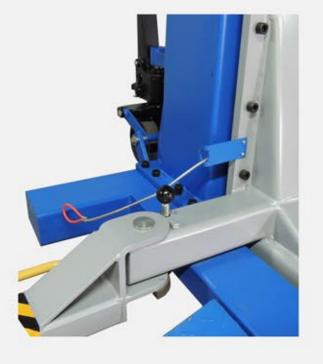

Stack Adapters Included

Single Point Lock Release

| <u>Specifications</u>                   |                    |
|-----------------------------------------|--------------------|
| Capacity:                               | 6,000lbs.          |
| Overall Width:                          | 45 3/16"           |
| Overall Height:                         | 102 3/8"           |
| Overall Length:                         | 101 9/16"          |
| Minimum Ceiling Height:                 | 9'                 |
| Swivel Pad Low Pad Height (Adjustable): | 3 15/16" - 6 5/16" |
| Maximum Lift Height:                    | 72"                |
| Drive Over Height:                      | 3 15/16"           |
| Main Side Arm Reach:                    | 19 11/16" - 26"    |
| Off Side Arm Reach:                     | 24 5/8" - 34"      |
|                                         | 2.5HP / 115VAC /   |
| Electric Power Unit:                    | 1PH                |
| Shipping Weight:                        | 1850lbs.           |