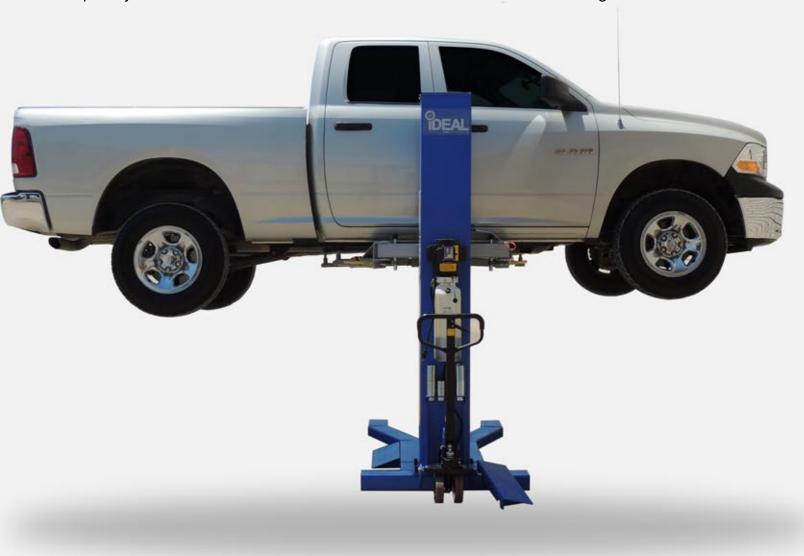

## **MSC-6KLP Single Post Lift**

The iDeal MSC-6KLP 6,000 lb capacity single post car lift is the perfect lift for limited space applications and situations where portability is more important than a floor mounted two post lift. The MSC-6KLP low profile design and drive over ramps makes drive over loading possible and the pallet jack mechanism allows the lift to be moved to the vehicle for loading.

## **MSC-6KLP Single Post Lift**

The iDeal MSC-6KLP 6,000 lb capacity can be used in a typically service bay, outside an existing bay or a home garage with limited space as long as the concrete is flat. With a lifting height of 72" the iDeal MSC-6KLP's design allows access to the underside of most vehicles making it ideal for pre-service inspections or maintenance. Around the vehicle access makes wheel service possible on most vehicles. Because of its design and portability the MSC-6KLP is the perfect solution for a homeowner with limited space and a shop looking to improve work flow or gain additional revenue from previously unusable space.

## **Features**

- Low Profile Design under 4"
- Drive Over Ramps
- Portability
- Rigid Base Construction
- Single Point Lock Release
- Telescoping Two Stage Swing Arms
- Telescoping Screw Pads for quick and easy pad adjustment
- Stackable pad extensions included:
  4 Pieces 2" and 4 Pieces 4"
- Heavy Duty Arm Restraints
- 21 Locking Positions
- Durable powder coat finish