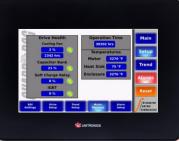

## **FEATURES**

- Extruder Speed and Load Monitoring: Monitors Motor Amps and Extruder Speed that can be configured as screw speed with warning settings
- Trending: Speed and Load Trending of the Extruder Drive
- Screw Break Prevention: Starts the extruder at zero speed and accelerates the motor slowly
- Screw Wear Monitor: Monitors the revolutions of the screw with custom warning settings
- **Cold Zone Warning**: When starting the extruder, it warns the operator to confirm that all the barrel zones are at temperature prior to starting
- **Drool Speed Button:** Preset drool speed that makes start-up simple
- Motor Temperature Monitor: Monitors the temperature of the motor with custom settings for warning and shutdown
- Monitors ACPAK Temperature: Monitors the temperature inside the ACPAK with custom settings for warning and shutdown
- Monitors the AC Drive Temperature: Monitors the temperature of the heat sink with custom settings for warning and shutdown
- Monitors Drive Health: Monitors the life of components of the AC Drive
- Drive Fault Log: Monitors the last 100 faults of the AC Drive
- Remote Monitoring: Ethernet Connection allows users to view the screen using VNC from their computer
- **Email Warnings:** When connected to your network, an email can be sent warning of a potential problem
- **Vibration Warning:** Optional feature to detect excessive motor vibration