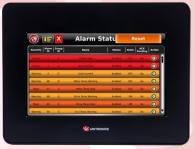

## **FEATURES**

- Extruder Speed and Load Monitoring: Monitors Motor Amps and Extruder Speed that can be configured as screw speed with warning settings
- Trending: Speed and Load Trending of the Extruder Drive
- Screw Break Prevention: Starts the extruder at zero speed and accelerates the motor slowly
- Screw Wear Monitor: Monitors the revolutions of the screw with custom warning settings
- **Cold Zone Warning**: When starting the extruder, it warns the operator to confirm that all the barrel zones are at temperature prior to starting
- **Drool Speed Button:** Preset drool speed that makes start-up simple
- Motor Temperature Monitor: Monitors the temperature of the motor with custom settings for warning and shutdown
- Monitors ACPAK Temperature: Monitors the temperature inside the ACPAK with custom settings for warning and shutdown
- Monitors the AC Drive Temperature: Monitors the temperature of the heat sink with custom settings for warning and shutdown
- Monitors Drive Health: Monitors the life of components of the AC Drive
- Drive Fault Log: Monitors the last 100 faults of the AC Drive
- Remote Monitoring: Ethernet Connection allows users to view the screen using VNC from their computer
- **Email Warnings:** When connected to your network, an email can be sent warning of a potential problem
- **Vibration Warning:** Optional feature to detect excessive motor vibration