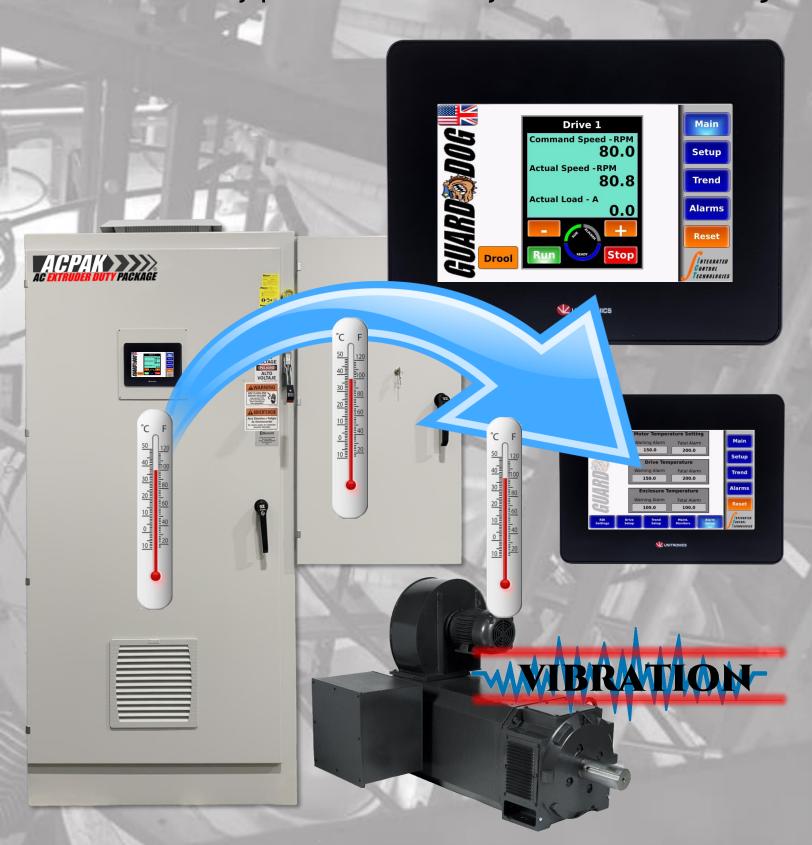

## GUARD TOG

You are not really protected unless you have a Guard Dog!

The "Extruder Guard Dog" is an innovative product that creates a new way of monitoring and protecting your extruder. This product when combined with the ACPAK and the Reliance RPMAC Extruder Duty Motor offers the following capabilities.

## **FEATURES**

- Extruder Speed and Load Monitoring: Monitors Motor Amps and Extruder Speed that can be configured as screw speed with warning settings
- Trending: Speed and Load Trending of the Extruder Drive
- Screw Break Prevention: Starts the extruder at zero speed and accelerates the motor slowly
- Screw Wear Monitor: Monitors the revolutions of the screw with custom warning settings
- **Cold Zone Warning**: When starting the extruder, it warns the operator to confirm that all the barrel zones are at temperature prior to starting
- **Drool Speed Button:** Preset drool speed that makes start-up simple
- Motor Temperature Monitor: Monitors the temperature of the motor with custom settings for warning and shutdown
- Monitors ACPAK Temperature: Monitors the temperature inside the ACPAK with custom settings for warning and shutdown
- Monitors the AC Drive Temperature: Monitors the temperature of the heat sink with custom settings for warning and shutdown
- Monitors Drive Health: Monitors the life of components of the AC Drive
- Drive Fault Log: Monitors the last 100 faults of the AC Drive
- Remote Monitoring: Ethernet Connection allows users to view the screen using VNC from their computer
- **Email Warnings:** When connected to your network, an email can be sent warning of a potential problem
- **Vibration Warning:** Optional feature to detect excessive motor vibration