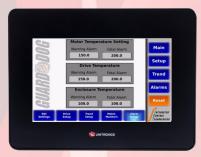

## **FEATURES**

- Extruder Speed and Load Monitoring: Monitors Motor Amps and Extruder Speed that can be configured as screw speed with warning settings
- Trending: Speed and Load Trending of the Extruder Drive
- Screw Break Prevention: Starts the extruder at zero speed and accelerates the motor slowly
- Screw Wear Monitor: Monitors the revolutions of the screw with custom warning settings
- **Cold Zone Warning**: When starting the extruder, it warns the operator to confirm that all the barrel zones are at temperature prior to starting
- **Drool Speed Button:** Preset drool speed that makes start-up simple
- Motor Temperature Monitor: Monitors the temperature of the motor with custom settings for warning and shutdown
- Monitors ACPAK Temperature: Monitors the temperature inside the ACPAK with custom settings for warning and shutdown
- Monitors the AC Drive Temperature: Monitors the temperature of the heat sink with custom settings for warning and shutdown
- Monitors Drive Health: Monitors the life of components of the AC Drive
- Drive Fault Log: Monitors the last 100 faults of the AC Drive
- Remote Monitoring: Ethernet Connection allows users to view the screen using VNC from their computer
- **Email Warnings:** When connected to your network, an email can be sent warning of a potential problem
- **Vibration Warning:** Optional feature to detect excessive motor vibration