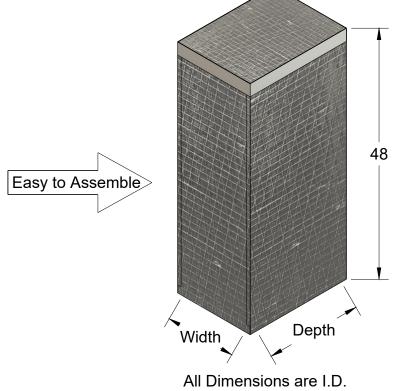

## PRODUCT DESCRIPTION:

Our 4' Pre-Grooved Supply Plenums save time and eliminate scrap on your install.

### Standard Features:

- 1.5" R6 Anti-Microbial Duct Board
- Pre-Grooved precisely to fit the supply outlet of the AHU.
- Includes End Cap, UL Tape & Squeegee
- Shiplap Bottom for Snug Fit
- Sized to fit your AHU Supply Collar