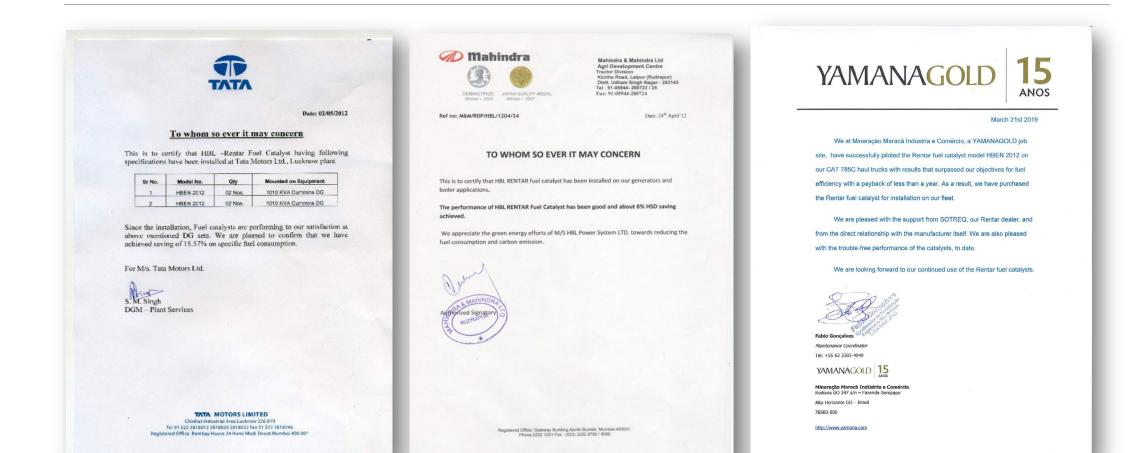

er burn at combustion. The Rentar technology works with any fossil fuel combustion process.

Fundamentally rooted in "cracking fossil fuels", a method of altering organic compounds making them combust more completely. The conditioning of the fuel enables the clustered molecules to temporarily repel each other, allowing more surface area of the fuel molecules to be exposed to oxygen at the point of combustion.

The proprietary combination of rare earth elements and metals contained in Rentar's catalyst cause the saturated straight chain aliphatic (paraffin) molecules to convert into unsaturated ring compound aromatics which in turn releases a small amount of hydrogen. The hydrogen interacts with the dispersed fuel molecules to achieve a more complete combustion.

# **Testimonial Letters**





## Increase Payload or Kilowatts Per Gallon /Liter



Reduce Fuel Consumption and Exhaust Pollution



Extend Engine Life 20% Between Rebuilds

## Return-on Investment (ROI)

| VALE S.A. (SOSSE                    | S.A. (SOSSEG          |                                      |                                             |                                                      |                                             |
|-------------------------------------|-----------------------|--------------------------------------|---------------------------------------------|------------------------------------------------------|---------------------------------------------|
| <mark>CAT 793D</mark><br>(CAT3516B) | Liters                | <mark>US\$0.59/L</mark><br>(\$ cost) | <b>4% fuel</b><br>