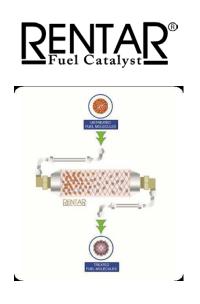

## How does it work?

The Company's core product is the *Rentar® Fuel Catalyst* ("RFC"), which aggressively conditions fuel through a series of complementary processes resulting in a more complete and cleaner burn at combustion. The Rentar technology works with any fossil fuel combustion process.

Fundamentally rooted in "cracking fossil fuels", a method of altering organic compounds making them combust more completely. The conditioning of the fuel enables the clustered molecules to temporarily repel each other, allowing more surface area of the fuel molecules to be exposed to oxygen at the point of combustion.

The proprietary combination of rare earth elements and metals contained in Rentar's catalyst cause the saturated straight chain aliphatic (paraffin) molecules to convert into unsaturated ring compound aromatics which in turn releases a small amount of hydrogen. The hydrogen interacts with the dispersed fuel molecules to achieve a more complete combustion.