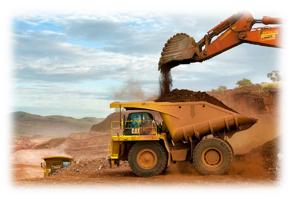

## Return-on Investment (ROI)

| VALE S.A. (SOSSE                    | S.A. (SOSSEG          |                                      |                                             |                                                      |                                             |
|-------------------------------------|-----------------------|--------------------------------------|---------------------------------------------|------------------------------------------------------|---------------------------------------------|
| <mark>CAT 793D</mark><br>(CAT3516B) | Liters                | <mark>US\$0.59/L</mark><br>(\$ cost) | <b>4% fuel</b><br>reduction<br>(\$ savings) | <mark>5.29%</mark> fuel<br>reduction<br>(\$ savings) | <b>7% fuel</b><br>reduction<br>(\$ savings) |
| Hourly                              | <mark>157.33 L</mark> | \$92.82                              | \$3.71                                      | \$4.91                                               | \$6.50                                      |
| Day – <mark>12 hours</mark>         | 1,887.96              | 1,114                                | 44.56                                       | 59.00                                                | 78.00                                       |
| Month – 30 days                     | 57,426                | 33,881                               | 1,355                                       | 1,792                                                | 2,372                                       |
| Year                                | 689,106               | 406,573                              | 16,263                                      | <mark>21,508</mark>                                  | 28,460                                      |
| Five Years                          | 3,445,531             | 2,032,863                            | 81,315                                      | 107,538                                              | 142,300                                     |
| 10 Years                            | 6,891,062             | 4,065,726                            | 162,629                                     | 215,077                                              | 284,601                                     |
| Approxim                            | ate time to pa        | ayback for a hau                     | l truck at SOSSE                            | GO Mine is <mark>!</mark>                            | *                                           |

\* Using a total product cost of US\$10,000 for two Rentar fuel catalysts on a CAT 793D haul truck at 5.29 percent fuel reduction

The CAT 793D haul truck requires two HBEN2012 units at an MSRP of US\$5,000 per unit.