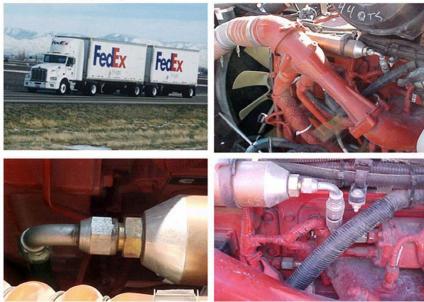

### The fuel consumption was reduced by 3.56%

In Harrison Arkansas and North Carolina, Seven Federal Express class 8 Trucks were tested with the Rentar Fuel Catalyst over 18 months during which a total of approximately 900,000 miles were accumulated on 7 trucks.