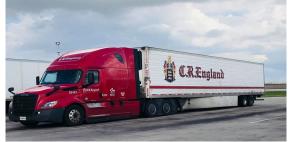

### After 12,703,840 miles from 42 trucks, 10 which were installed with Rentar Fuel Catalysts resulted in an average fuel improvement of 4.4%

Summary of Findings C.R. England conducted fuel economy studies.They solely managed and collected the data.The results are reported below.

In Salt Lake City, Utah at the C.R. England truck facility, C.R. England managed a fuel economy test procedure using ten Class 8 Tractors as test vehicles and thirty-two Class 8 tractors as control vehicles. All were new tractors with no miles on them thus there was no baseline to start with. The premise was to test the ten Rentar installed tractors against the thirty-two control tractors. The results, as documented in the attached report were a **4.4% average improvement** in fuel consumption on ten tractors with the Rentar Fuel Catalyst installed over the thirty-two control tractors.

The forty-two trucks were driven over similar routes and in similar weather conditions throughout the duration of the fuel economy study. Testing started in 2006 and included ten Rentar- equipped trucks and thirty-two control trucks. Rentar Fuel Catalysts were installed on ten of the new vehicles from factory by C.R. England and supervised by Rentar staff. The test lasted over the entire lifecycle of the 42 trucks in C.R. England's fleet, covering 12,703,840 miles.