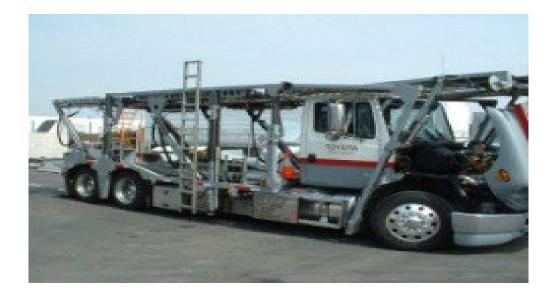

### TOYOTA

Toyota Motor Company, established in 1937, is today the world's largest automobile manufacturer by sales (7,051,000 units FY 2009), with 320,808 employees building autos under the DAIHATSU, HNO, LEXUS and TOYOTA brands.

Toyota has installed Rentar Units of all their auto transport trucks operating in the Port(s) of Long Beach & Los Angeles with the following results:

STEADY STATE (Highway Driving)

- 11.3% Fuel Consumption improvement.
- 42.2% Particulate Matter improvement.
- 9.7% CO2 improvement.
- 33.5% Carbon Monoxide improvement.
- 36.8% Total Hydrocarbon improvement.

Toyota Laboratory Results conducted by EPA & CARB recognized laboratory.