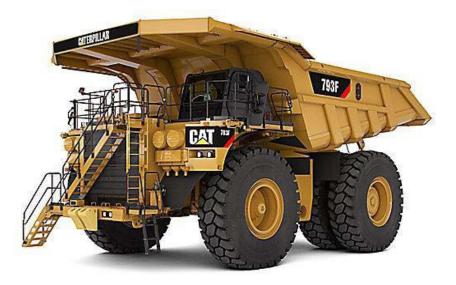

## Return-on Investment (ROI)

| VALE S.A. (SOSSE                    | S.A. (SOSSEG          |                                      |                                             |                                                      |                                             |
|-------------------------------------|-----------------------|--------------------------------------|---------------------------------------------|------------------------------------------------------|---------------------------------------------|
| <mark>CAT 793D</mark><br>(CAT3516B) | Liters                | <mark>US\$0.59/L</mark><br>(\$ cost) | <b>4% fuel</b><br>reduction<br>(\$ savings) | <mark>5.29%</mark> fuel<br>reduction<br>(\$ savings) | <b>7% fuel</b><br>reduction<br>(\$ savings) |
| Hourly                              | <mark>157.33 L</mark> | \$92.82                              | \$3.71                                      | \$4.91                                               | \$6.50                                      |
| Day – <mark>12 hours</mark>         | 1,887.96              | 1,114                                | 44.56                                       | 59.00                                                | 78.00                                       |
| Month – 30 days                     | 57,426                | 33,881                               | 1,355                                       | 1,792                                                | 2,372                                       |
| Year                                | 689,106               | 406,573                              | 16,263                                      | <mark>21,508</mark>                                  | 28,460                                      |
| Five Years                          | 3,445,531             | 2,032,863                            | 81,315                                      | 107,538                                              | 142,300                                     |
| 10 Years                            | 6,891,062             | 4,065,726                            | 162,629                                     | 215,077                                              | 284,601                                     |
| Approxim                            | ate time to pa        | ayback for a hau                     | l truck at SOSSE                            | GO Mine is <mark>!</mark>                            | *                                           |

\* Using a total product cost of US\$10,000 for two Rentar fuel catalysts on a CAT 793D haul truck at 5.29 percent fuel reduction

The CAT 793D haul truck requires two HBEN2012 units at an MSRP of US\$5,000 per unit.