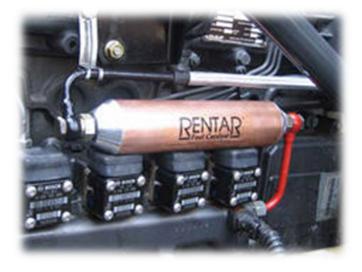

## How does it work?

The Company's core product is the *Rentar® Fuel Catalyst* ("RFC"), which aggressively conditions fuel through a series of complementary processes resulting in a more complete and cleaner burn at combustion. The Rentar technology works with any fossil fuel combustion process.

Fundamentally rooted in "cracking fossil fuels", a method of altering organic compounds making them combust more completely. The conditioning of the fuel enables the clustered molecules to temporarily repel each other, allowing more surface area of the fuel molecules to be exposed to oxygen at the point of combustion.

The proprietary combination of rare earth elements and metals contained in Rentar's catalyst cause the saturated straight chain aliphatic (paraffin) molecules to convert into unsaturated ring compound aromatics which in turn releases a small amount of hydrogen. The hydrogen interacts with the dispersed fuel molecules to achieve a more complete combustion.